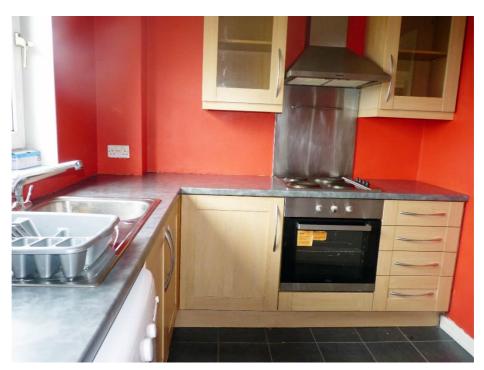

The modern kitchen has base and wall mounted units and has space for all freestanding appliances.

E.K. Business Park 14 Stroud Road East Kilbride G75 0YA

01355 571883

E.K. Business Park 14 Stroud Road East Kilbride G75 0YA

#### **Measurements**

Lounge/dining room 23'4" x 12'1"

Kitchen

11'1" x 7'8"

Bathroom

6′2″ x 5′6″

Bedroom

11'1" x 10'9"