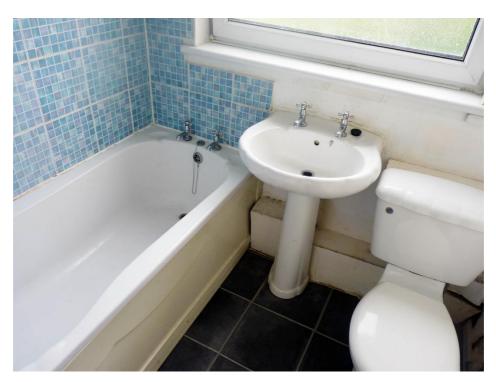

#### **Measurements**

Lounge/dining room 23'4" x 12'1"

Kitchen

11'1" x 7'8"

Bathroom

6′2″ x 5′6″

Bedroom

11'1" x 10'9"