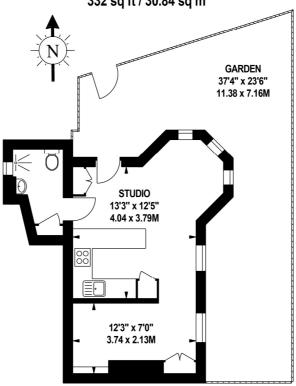

## Oakhill Road, SW15

Approximate gross internal area 332 sq ft / 30.84 sq m

#### **Lower Ground Floor**

Illustration For Identification Purposes Only. Not To Scale
\*Floorplan Drawn According To RICS Guidelines
Copyright of FeaturePRO

**Tenure:** Tenure to be confirmed