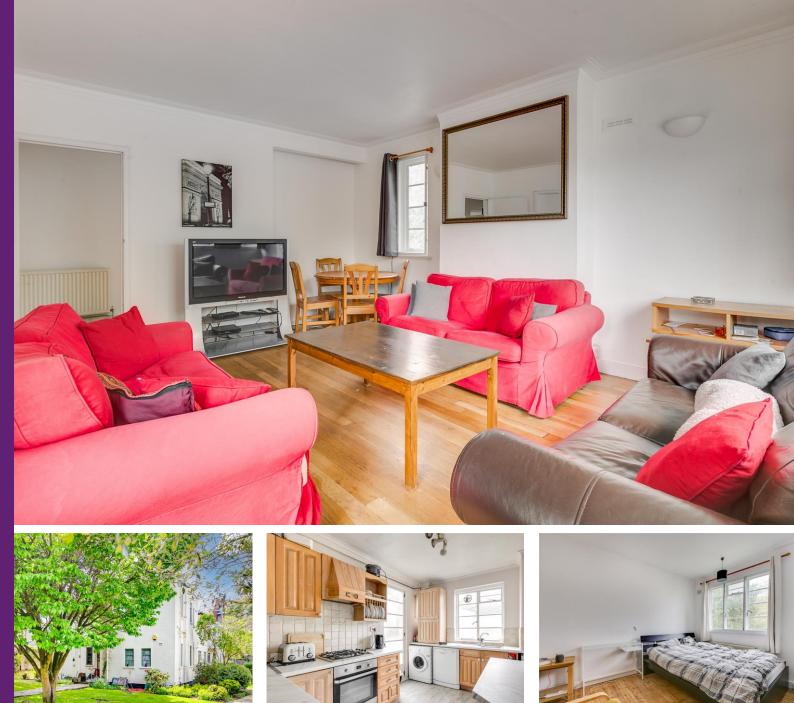

# Colebrook Close London, SW15

£2,800 pcm

This expansive property offers over 1,200 sq. ft. of living accommodation within this attractive 1930's development. Open to sharers. Damage deposit required 6 weeks