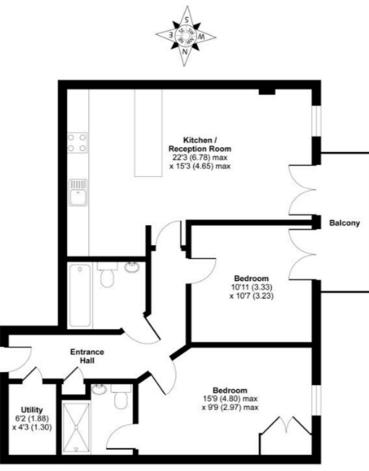

FIRST FLOOR

# Holford Way, London, SW15

APPROX. GROSS INTERNAL FLOOR AREA 805 SQ FT 74.8 SQ METRES

Whilst every attempt has been made to ensure the accuracy of the floor plan contained here, measurements of doors, windows and rooms are approximate and no responsibility is taken for any error, omission or misstatement. These plans are for representation purposes only as defined by RCIS Code of Measuring Practice and should be used as such by any prospective purchase. Specifically no guarantee is given on the total square footage of the property if quoted on this plan. Any figure given is for initial guidance only and should not be relead on as a basis of valuation. Copyright nichocom. could be used as such as the REF: 51694