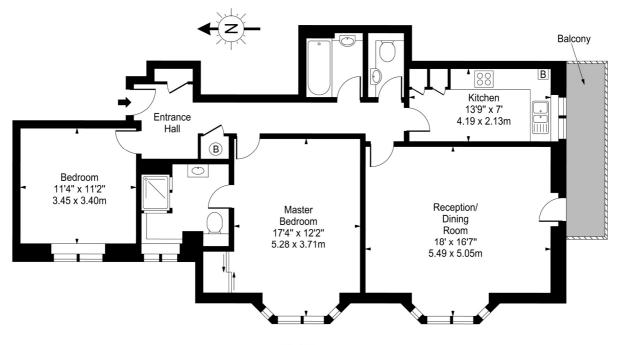

## **Upper Richmond Road, SW15**

First Floor

Approx Gross Internal Area 1000 Sq Ft - 92.90 Sq M

> For Illustration Purposes Only - Not To Scale www.goldlens.co.uk Ref. No. 005946M

Tenure: Long Let Unfurnished