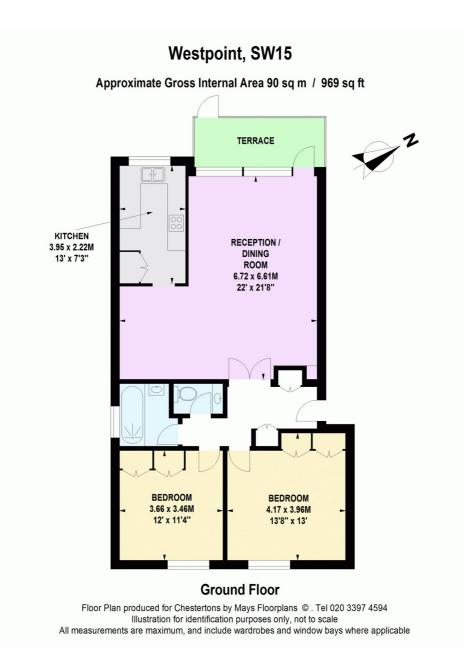

## Westpoint Putney Hill, SW15

(£2,000 pcm)

This fantastic two bedroom flat extends to almost 1000 sq. ft. and is situated in a private development with a swimming pool, roof terrace and first come, first served parking.