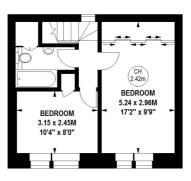

### Laker Place, SW15

Approximate gross internal area 66.14 sq m / 712 sq ft

#### First Floor

The floor plan is not to scale and measurements and areas shown are approximate and therefore should be used for illustrative purposes only. The plan has been prepared in accordance with the RICS code of Measuring Practice and whilst we have confidence in the information produced, it must not be relied on. If there is any aspect of particular importance, you should carry out or commission your own inspection of the property.