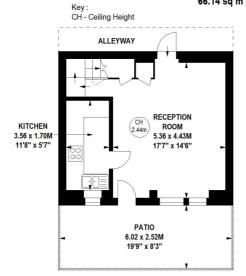

### Laker Place, SW15

Approximate gross internal area 66.14 sq m / 712 sq ft

#### **Ground Floor**

#### First Floor

The floor plan is not to scale and measurements and areas shown are approximate and therefore should be used for illustrative purposes only. The plan has been prepared in accordance with the RICS code of Measuring Practice and whilst we have confidence in the information produced, it must not be relied on. If there is any aspect of particular importance, you should carry out or commission your own inspection of the property.