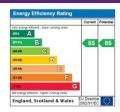

Minimum Term: 12 months
Deposit Required: £0.00

Local Authority: Westminster

Council Tax Band: G

EPC Rating: B