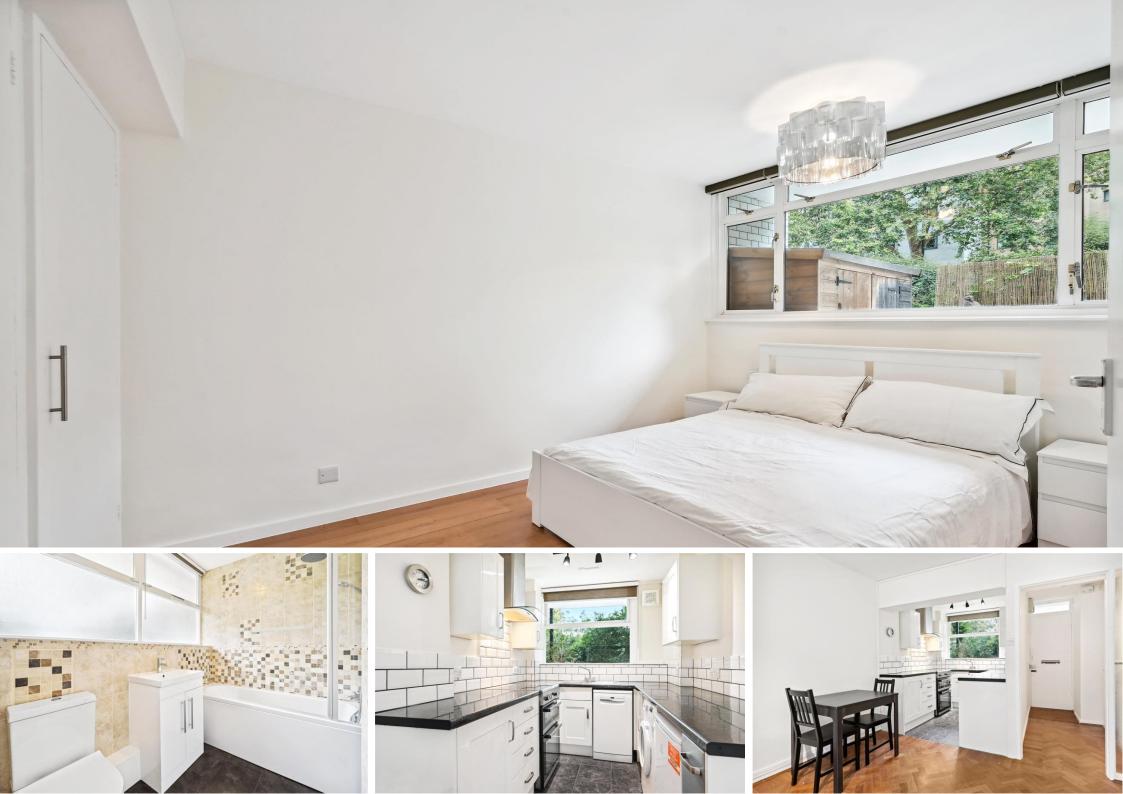

Hungerford House Churchill Gardens, SW1V

CHESTERTONS

A well-proportioned one double bedroom flat further comprising reception room with access to a large private garden, modern kitchen and bathroom. The property benefits from having its own entrance. Heating and hot water included.

- One Double Bedroom Flat
- Reception Room
- Modern Kitchen and Bathroom
- Own Entrance
- Large Private Garden

£2,167 pcm

Additional tenant charges apply (fees apply to non-AST tenancies only)

Tenancy Agreement Fee: £300