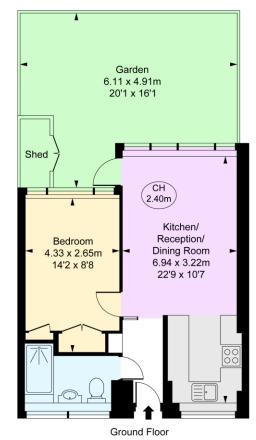

Hungerford House Churchill Gardens, SW1V

CHESTERTONS

A well-proportioned one double bedroom flat further comprising reception room with access to a large private garden, modern kitchen and bathroom. The property benefits from having its own entrance. Heating and hot water included.

- One Double Bedroom Flat
- Reception Room
- Modern Kitchen and Bathroom
- Own Entrance
- Large Private Garden

£2,167 pcm

Additional tenant charges apply (fees apply to non-AST tenancies only)

Tenancy Agreement Fee: £300

## Chestertons Westminster & Pimlico Lettings

105 Wilton Road London SW1V 1DZ westminsterlettingsusers@chestertons.co.uk 02030408220 chestertons.co.uk

This plan is not to scale. It is for guidance and not for valuation purposes.

All measurements and areas are approximate only, and have been prepared in accordance with the current edition of the RICS Code of Measuring Practice

© Fullam Performance