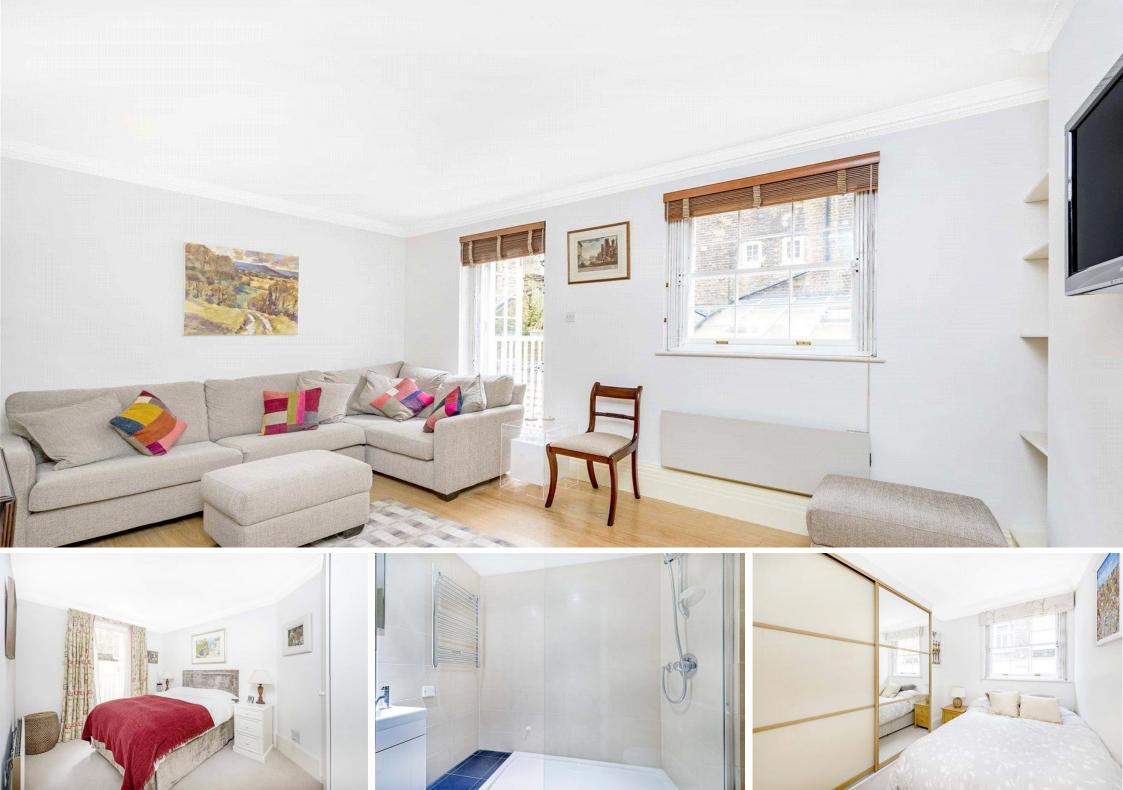

Harding House 24 Gloucester Street, SW1V

CHESTERTONS

Spacious reception room, separate kitchen, master bedroom with built-in storage and an ensuite bathroom and a second bedroom and further bathroom, secure underground parking and porter. Exclusive to Chestertons.

- Period style building on Gloucester Street
- 2 Bedrooms, 2 Bathrooms, 1 Reception
- Parking & Porter
- Exclusive to Chestertons