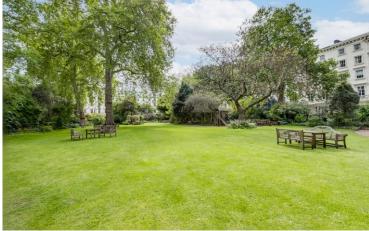

Eccleston Square Pimlico, SW1V

CHESTERTONS

A fantastic top floor apartment with decked terrace with views. This apartment benefits from a tiled bathroom with a spa shower with a Jacuzzi bath, kitchen, bedroom and a bright reception with wooden flooring. Access to Eccleston Square gardens.

- Penthouse Apartment
- Access to Eccleston Square gardens
- Stunning Position Overlooking Eccleston Square
- Wooden Floors Throughout