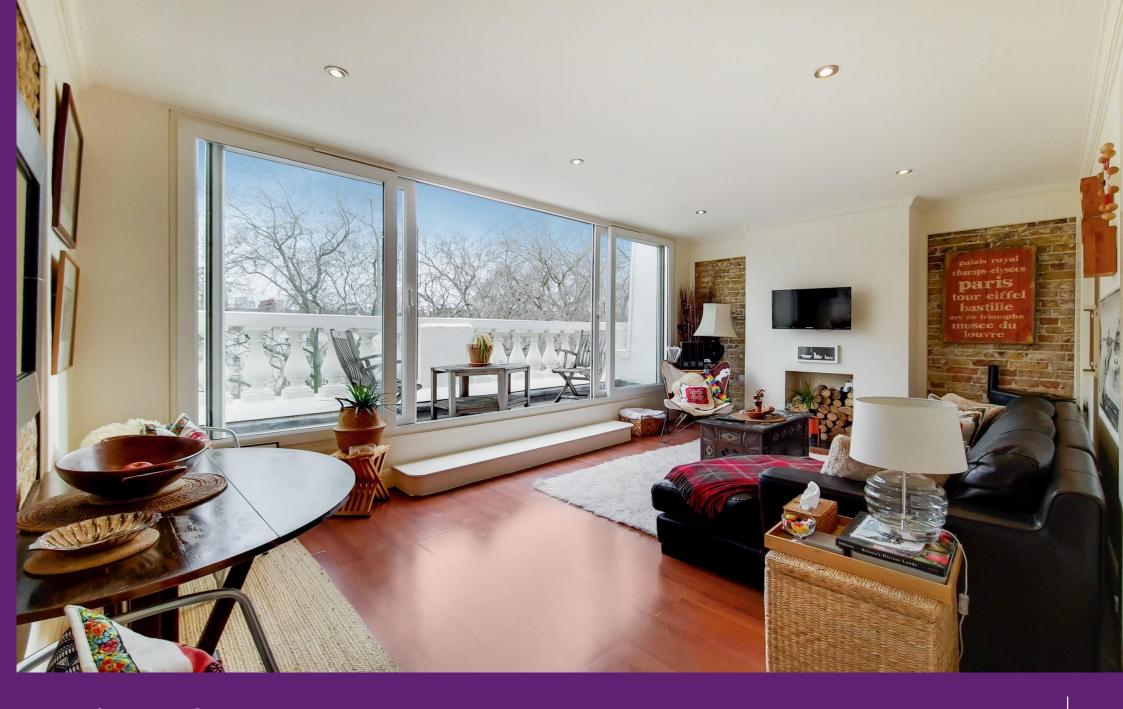

Eccleston Square Pimlico, SW1V

CHESTERTONS

A fantastic top floor apartment with decked terrace with views. This apartment benefits from a tiled bathroom with a spa shower with a Jacuzzi bath, kitchen, bedroom and a bright reception with wooden flooring. Access to Eccleston Square gardens.

- Penthouse Apartment
- Access to Eccleston Square gardens
- Stunning Position Overlooking Eccleston Square
- Wooden Floors Throughout