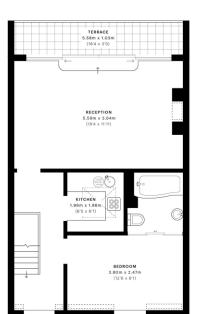

Chestertons Westminster & Pimlico Lettings

chestertons.co.uk

- Fourth Floor

- Third Floor

48.95 sqm / 526.89 sqft 44.55 sam / 479.53 soft 5.71 sqm / 61.46 sqft ( RICS

IPMS 38 RESIDENTIAL 52.54 sqm / 565.54 sqft IPMS 3C RESIDENTIAL 50.34 sqm / 541.86 sqft