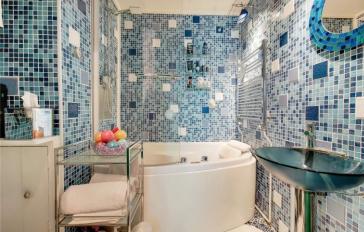

Eccleston Square Pimlico, SW1V

CHESTERTONS

A fantastic top floor apartment with decked terrace with views. This apartment benefits from a tiled bathroom with a spa shower with a Jacuzzi bath, kitchen, bedroom and a bright reception with wooden flooring. Access to Eccleston Square gardens.