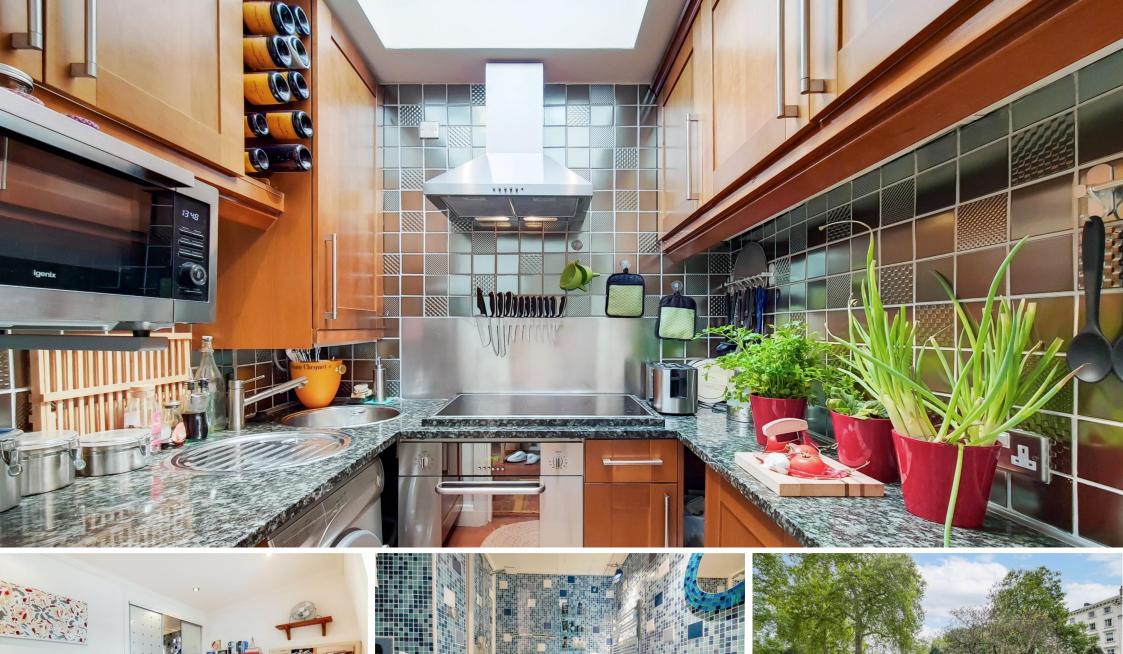

Eccleston Square Pimlico, SW1V

CHESTERTONS

A fantastic top floor apartment with decked terrace with views. This apartment benefits from a tiled bathroom with a spa shower with a Jacuzzi bath, kitchen, bedroom and a bright reception with wooden flooring. Access to Eccleston Square gardens.