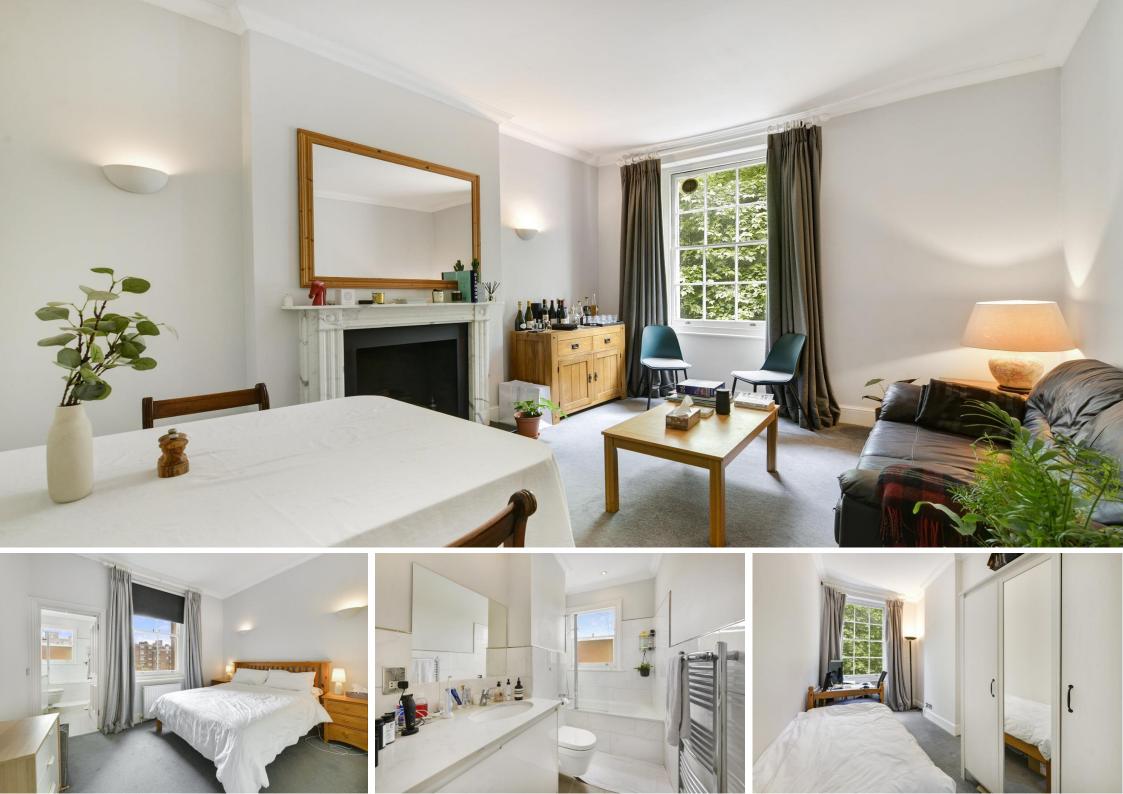

## St Georges Square Pimlico, SW1V

Two bedroom property is finished to a high standard comprising two double bedrooms, two bathrooms, separate kitchen, living room with feature fireplace & lovely views over St Georges Sq. 3rd floor with a lift.