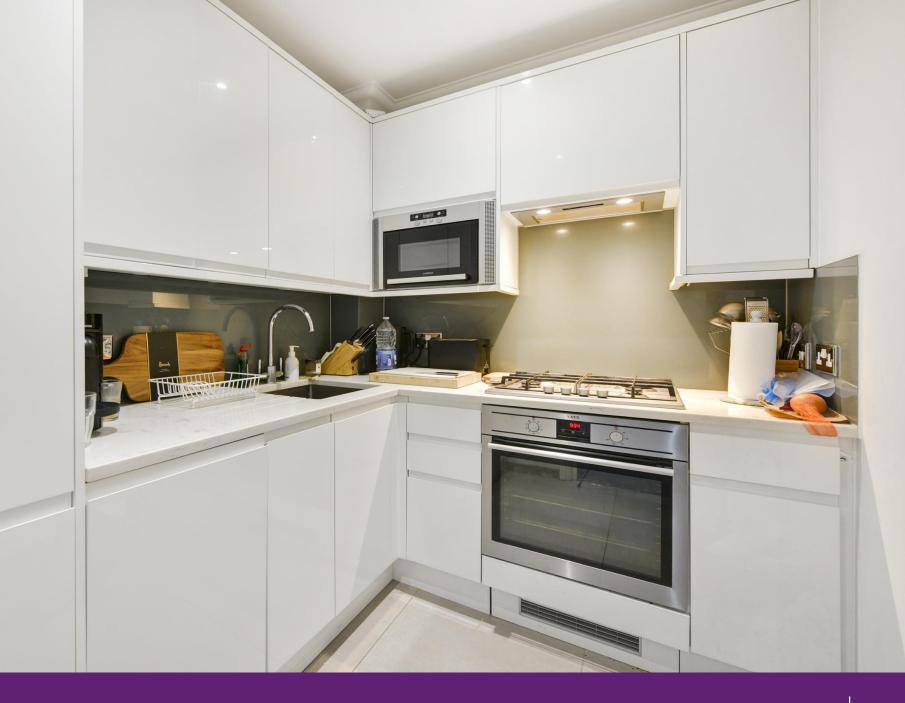

## St Georges Square Pimlico, SW1V

Two bedroom property is finished to a high standard comprising two double bedrooms, two bathrooms, separate kitchen, living room with feature fireplace & lovely views over St Georges Sq. 3rd floor with a lift.