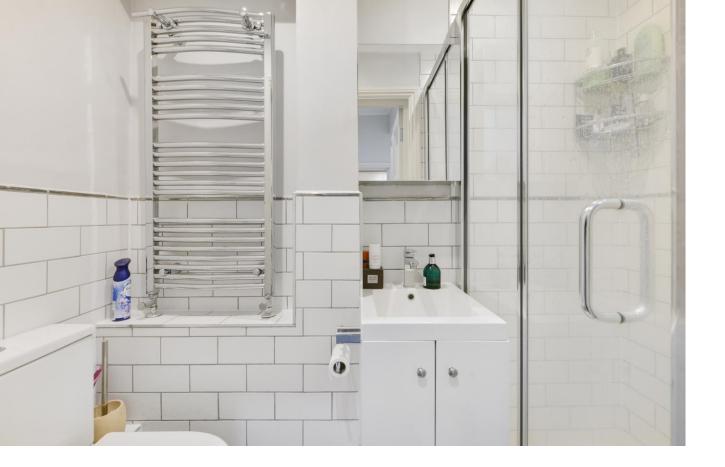

## St Georges Square Pimlico, SW1V

Two bedroom property is finished to a high standard comprising two double bedrooms, two bathrooms, separate kitchen, living room with feature fireplace & lovely views over St Georges Sq. 3rd floor with a lift.