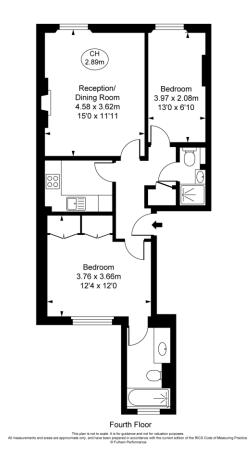

## St Georges Square Pimlico, SW1V

Two bedroom property is finished to a high standard comprising two double bedrooms, two bathrooms, separate kitchen, living room with feature fireplace & lovely views over St Georges Sq. 3rd floor with a lift.