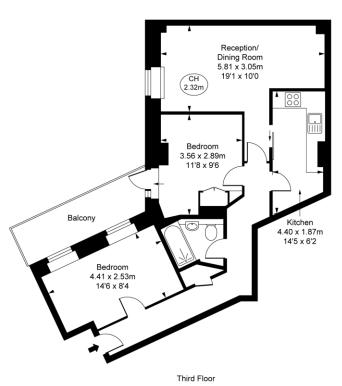

24 months Westminster Chestertons Westminster & Pimlico Lettings

105 Wilton Road London SW1V1DZ westminsterlettingsusers@chestertons.co.uk 02030408220 chestertons.co.uk

Orleans Court,
Douglas Street, SW1P
Approximate Gross Internal Area
61.95 sq m / 667 sq ft
(CH = Ceiling Heights)

This plan is not to scale. It is for guidance and not for valuation purposes.

All measurements and areas are approximate only, and have been prepared in accordance with the current edition of the RICS Code of Measuring Practice