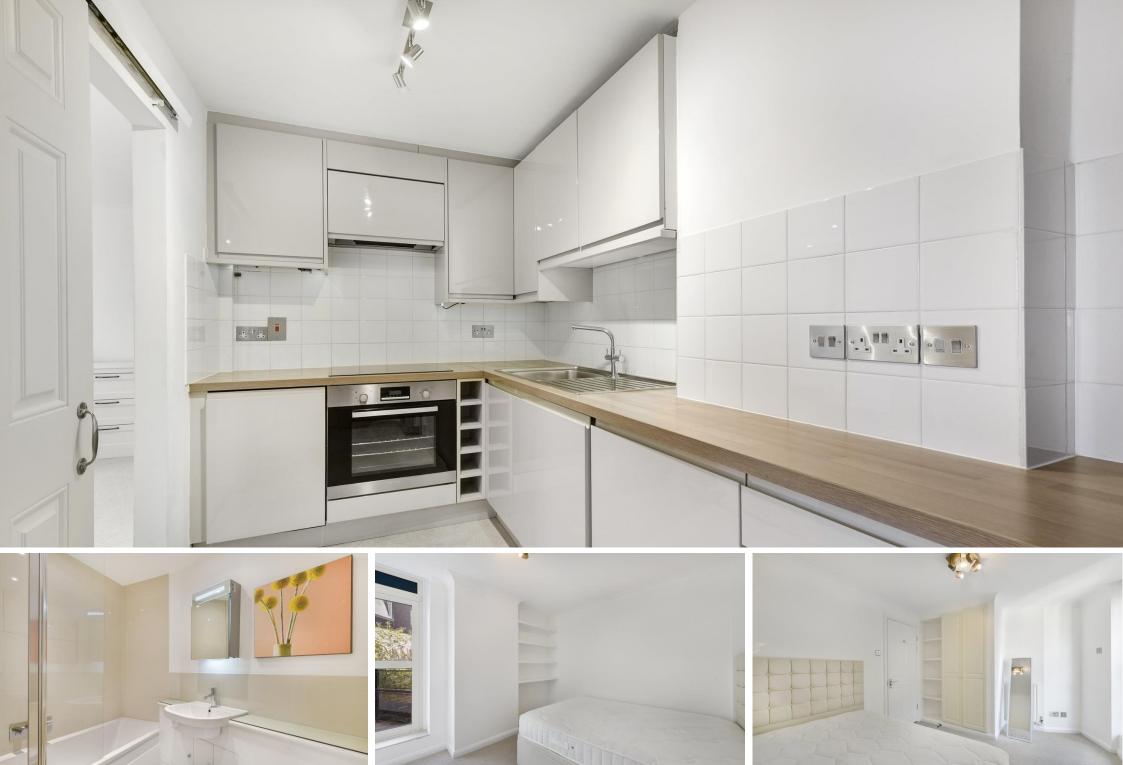

Orleans Court 4 Douglas Street, SW1P

CHESTERTONS

The apartment features a spacious and bright reception/dining room, a separate, fully fitted modern kitchen, two generous double bedrooms, a family bathroom, ample built-in storage throughout, and a private, sunlit terrace with allocated parking.