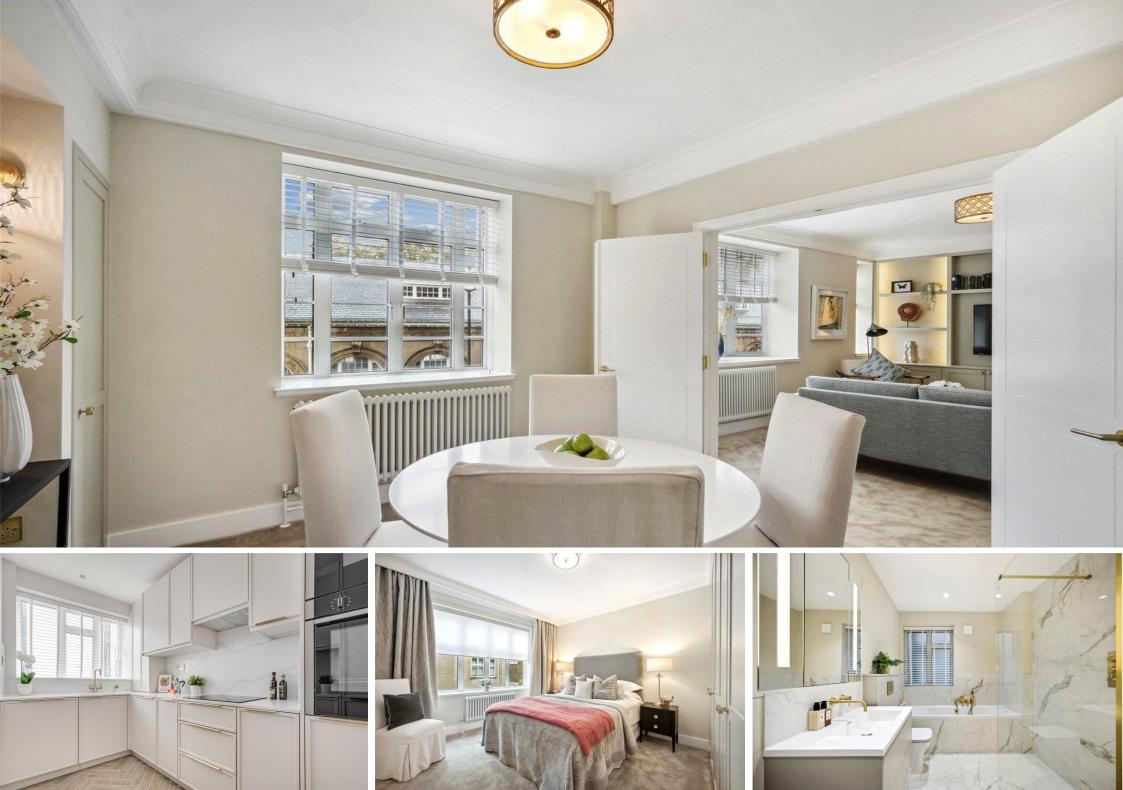

- A Stunningly Refurbished Period Mansion Flat
- Flexible Accommodation
- Large Reception Room with Fitted Storage
- Separate Fully Fitted Kitchen
- Three Bedrooms and Family Bathroom
- Close Proximity to Parks and Famous Landmarks