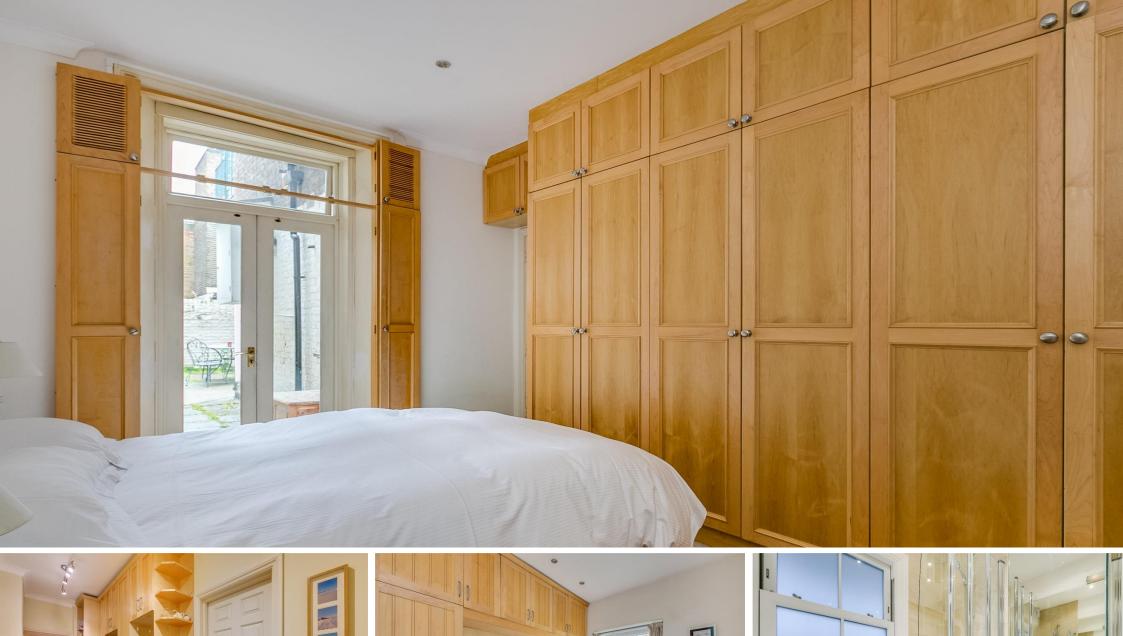

The property has its own main entrance and benefits from two double bedrooms with built in storage, spacious reception with wooden floors leading onto a semi open plan kitchen, modern bathroom and private garden.

- Charming garden apartment in Pimlico
- 2 Bedrooms, 1 Bathroom, 1 Reception
- Private garden
- Available for short term lettings and inclusive of bills