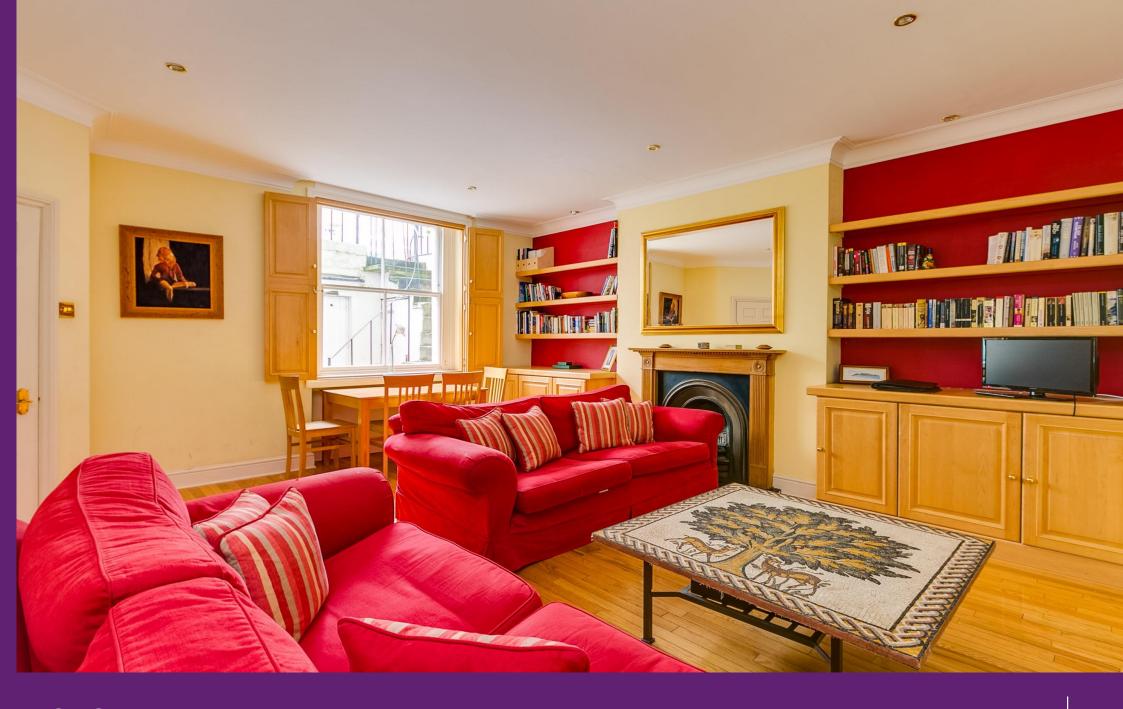

The property has its own main entrance and benefits from two double bedrooms with built in storage, spacious reception with wooden floors leading onto a semi open plan kitchen, modern bathroom and private garden.

- Charming garden apartment in Pimlico
- 2 Bedrooms, 1 Bathroom, 1 Reception
- Private garden
- Available for short term lettings and inclusive of bills