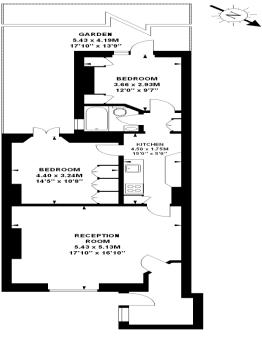

## St, Georges Drive, SW1V

Approximate gross internal area 70.14 sq m / 755 sq ft

Lower Ground Floor

The floor plan is not to scale and measurements and areas shown are approximate and therefore should be used for illustrative purposes only. The plan has been prepared in accordance with the RICS code of Measuring Practice and whilst we have confidence in the information produced, it must be not be relied on. If there is any aspect of particular importance, you should carry out or commission your own inspection of the property. Copyright of FeaturePRO.

The property has its own main entrance and benefits from two double bedrooms with built in storage, spacious reception with wooden floors leading onto a semi open plan kitchen, modern bathroom and private garden.