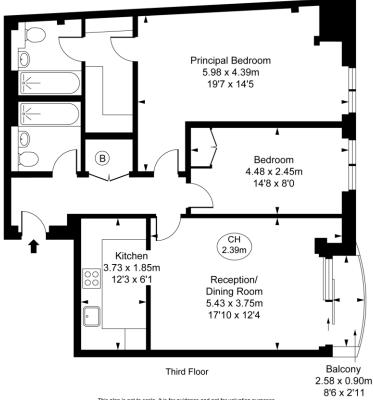

## Central Tower, Vauxhall Bridge Road, SW1V

Approximate Gross Internal Area 80.85 sq m / 870 sq ft

(CH = Ceiling Heights)

This plan is not to scale. It is for guidance and not for valuation purposes.

All measurements and areas are approximate only, and have been prepared in accordance with the current edition of the RICS Code of Measuring Practice.