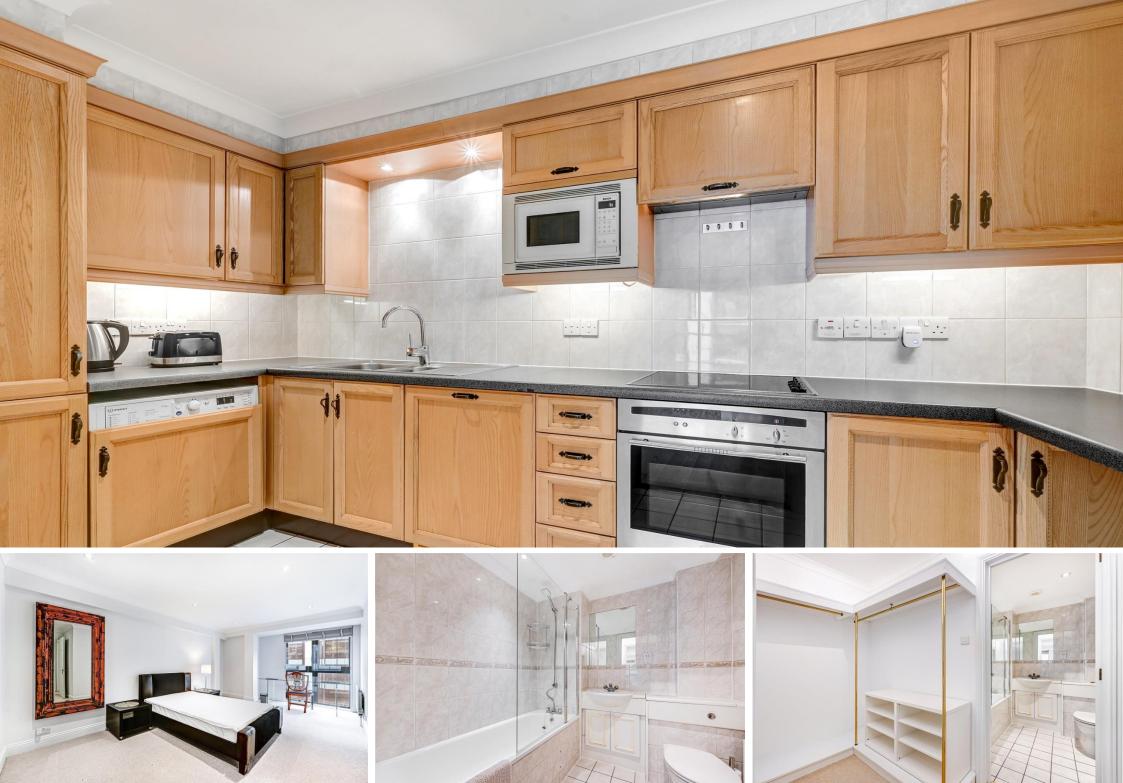

Central Tower 300 Vauxhall Bridge Road, SW1V

CHESTERTONS

Located on the 3rd floor, this spacious flat comprises two double bedrooms, two bathrooms (one en-suite) and a large reception room with a functional kitchen. The flat further benefits from a daytime porter and parking.

- Two Double Bedrooms
- Two Bathroom
- Porter
- Available Now
- Furnished

£3,550 pcm

Additional tenant charges apply (fees apply to non-AST tenancies only)

Tenancy Agreement Fee: £300

References per Tenant/Guarantor: £60