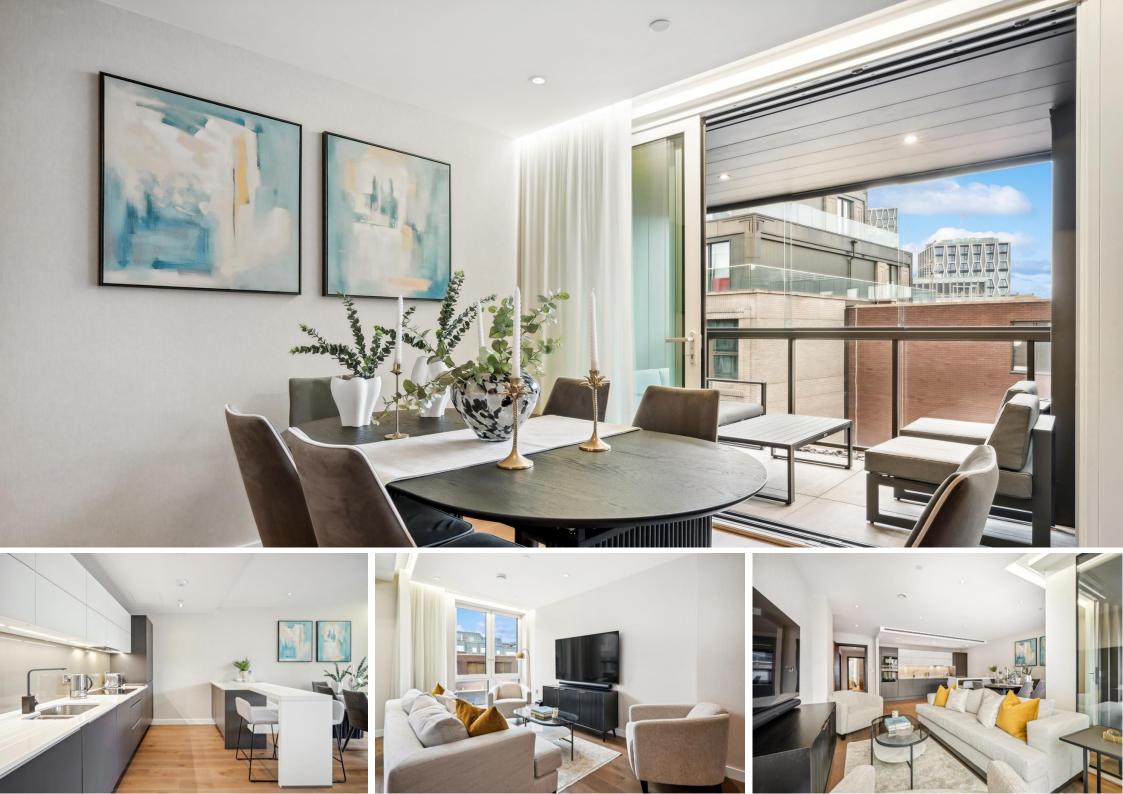

Rosamond House 4 Elizabeth Court, SW1P

The property comprises three double bedrooms, 3 bathrooms, (2 en-suite) a large reception room and a fully fitted open plan kitchen with Siemens appliances, two winter gardens, communal roof terrace, residents only Gym and concierge.

• Spacious three bedroom property 1248 Sq feet

12 months

Westminster

6 weeks

G

- Comfort cooling
- Underfloor heating
- Two winter gardens
- Communal roof terrace
- Residents only Gym