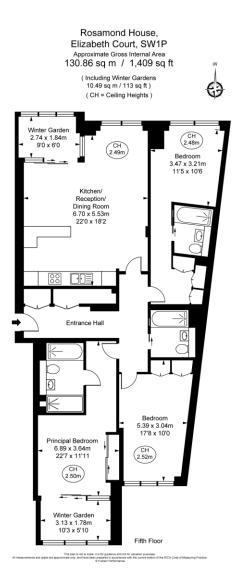

Rosamond House 4 Elizabeth Court, SW1P

The property comprises three double bedrooms, 3 bathrooms, (2 en-suite) a large reception room and a fully fitted open plan kitchen with Siemens appliances, two winter gardens, communal roof terrace, residents only Gym and concierge.

• Spacious three bedroom property 1248 Sq feet

12 months

Westminster

6 weeks

G

- Comfort cooling
- Underfloor heating
- Two winter gardens
- Communal roof terrace
- Residents only Gym