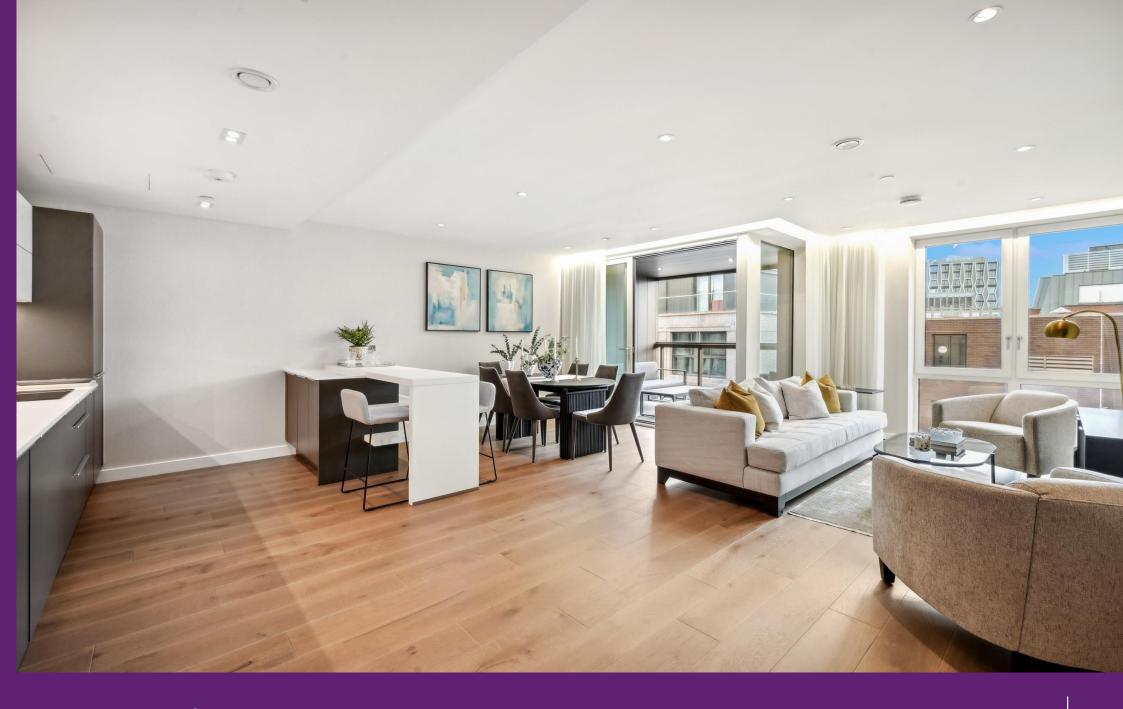

Rosamond House 4 Elizabeth Court, SW1P

The property comprises three double bedrooms, 3 bathrooms, (2 en-suite) a large reception room and a fully fitted open plan kitchen with Siemens appliances, two winter gardens, communal roof terrace, residents only Gym and concierge.

• Spacious three bedroom property 1248 Sq feet

12 months

Westminster

6 weeks

G

- Comfort cooling
- Underfloor heating
- Two winter gardens
- Communal roof terrace
- Residents only Gym