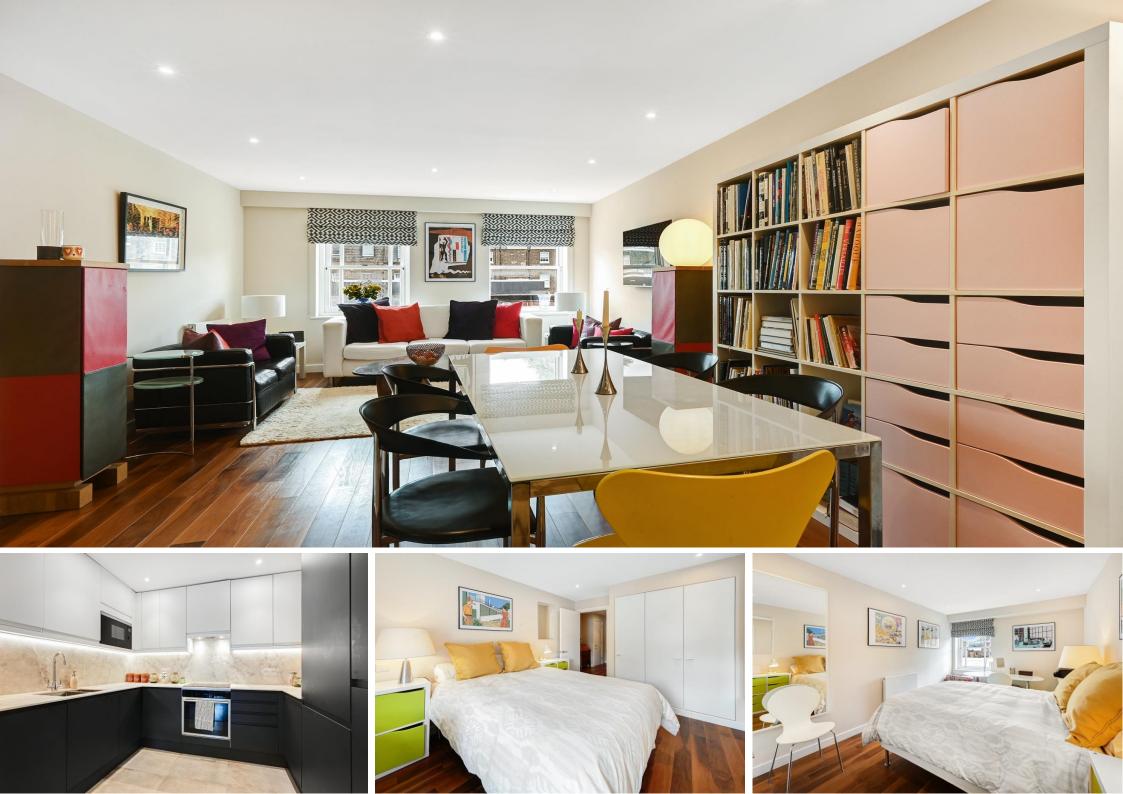

## Royal Belgrave House Hugh Street, SW1V

This property comprises of a modern and well equipped open-plan kitchen, a 20 foot long reception/dining room, parking (on separate negotiation) and a daytime porter. The bedroom is generous in size with fitted wardrobes.