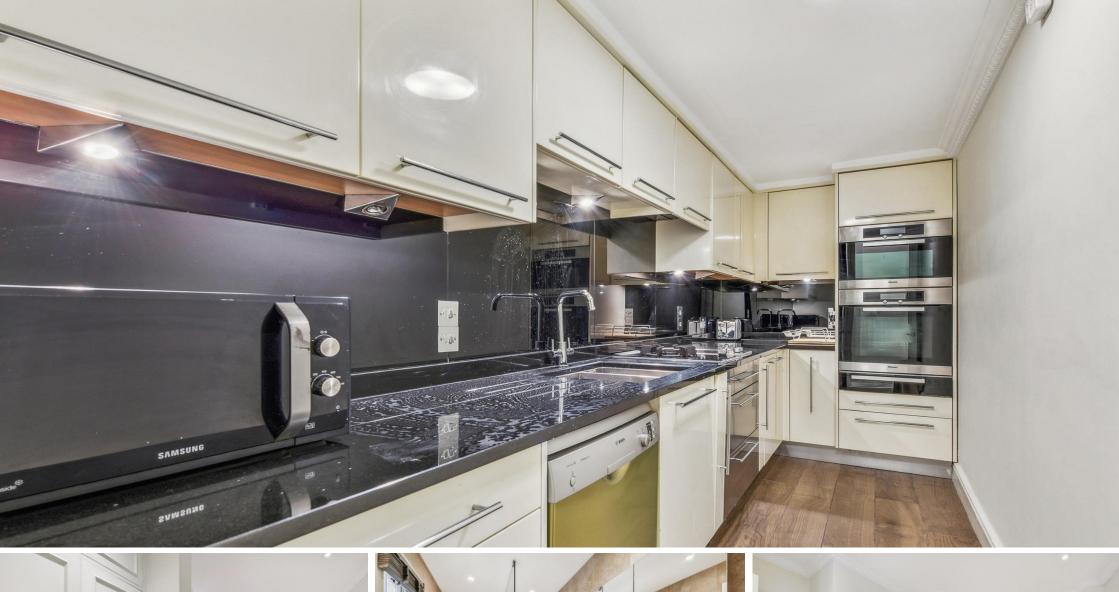

St Georges Square London, SW1V

CHESTERTONS

This stucco-fronted residence features two spacious bedrooms, one with an en-suite bathroom and the other offering access to a private courtyard. The living area provides a comfortable retreat, complemented by a fully equipped kitchen with storage