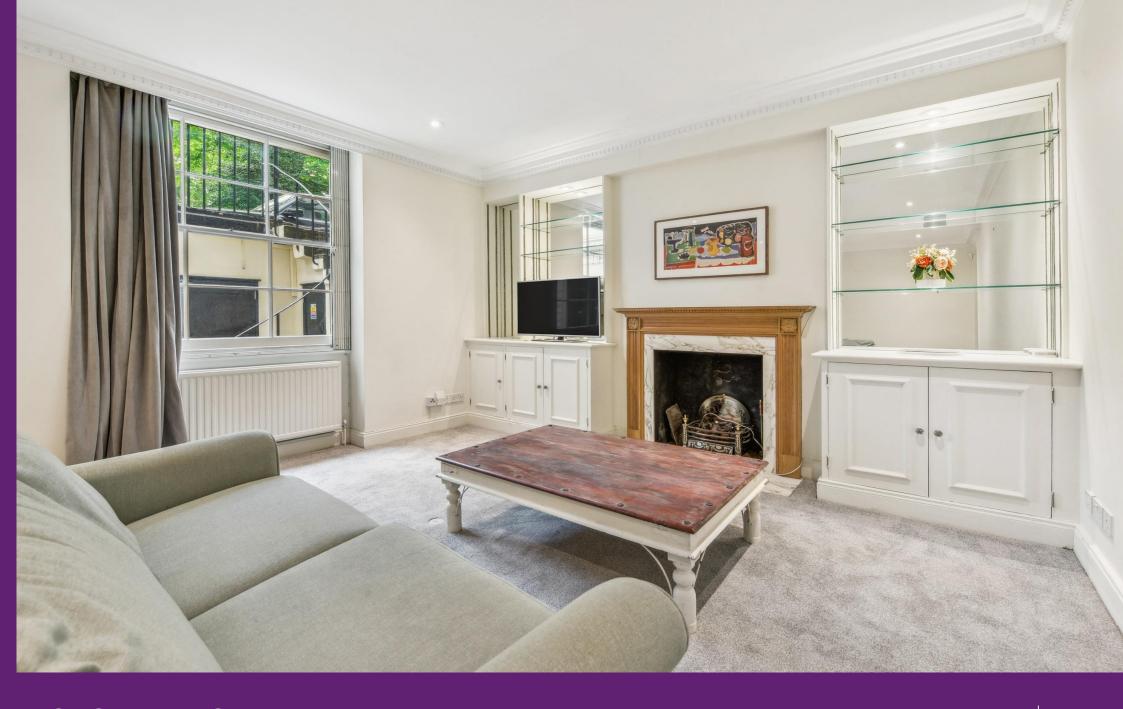

St Georges Square London, SW1V

CHESTERTONS

This stucco-fronted residence features two spacious bedrooms, one with an en-suite bathroom and the other offering access to a private courtyard. The living area provides a comfortable retreat, complemented by a fully equipped kitchen with storage