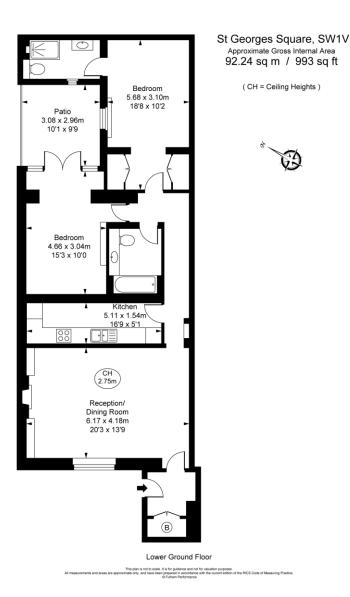

St Georges Square London, SW1V

CHESTERTONS

This stucco-fronted residence features two spacious bedrooms, one with an en-suite bathroom and the other offering access to a private courtyard. The living area provides a comfortable retreat, complemented by a fully equipped kitchen with storage