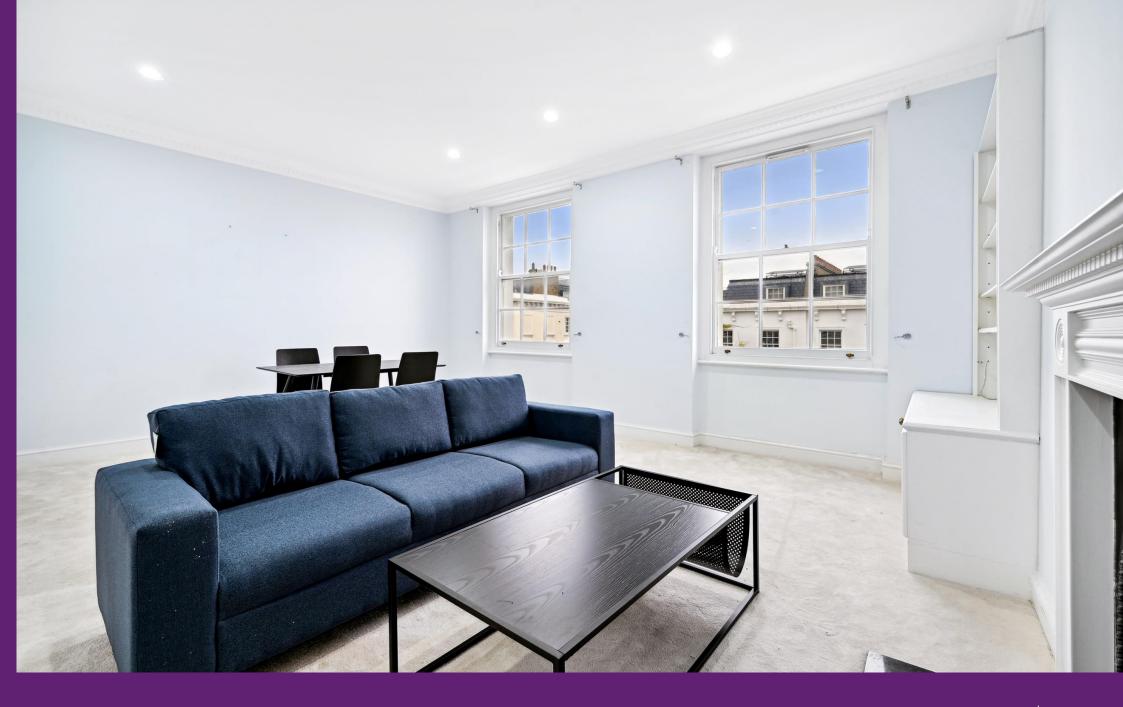

St Georges Drive Pimlico, SW1V

CHESTERTONS

Third floor apartment located within this handsome stucco fronted building comprising two double bedrooms, two bathrooms, large reception and separate kitchen and tons on natural light throughout. Offered Exclusively By Chestertons.

- Handsome Stucco Fronted Building
- Large Reception Room
- Modern Kitchen
- Two Bathrooms (1 en-suite)