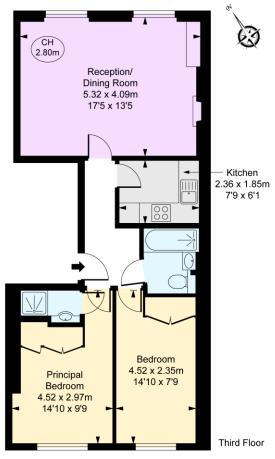

## St Georges Drive, SW1V

Approximate Gross Internal Area 58.38 sq m / 628 sq ft

(CH = Ceiling Heights)

This plan is not to scale. It is for guidance and not for valuation purposes.

All measurements and areas are approximate only, and have been prepared in accordance with the current edition of the RICS Code of Measuring Practice.