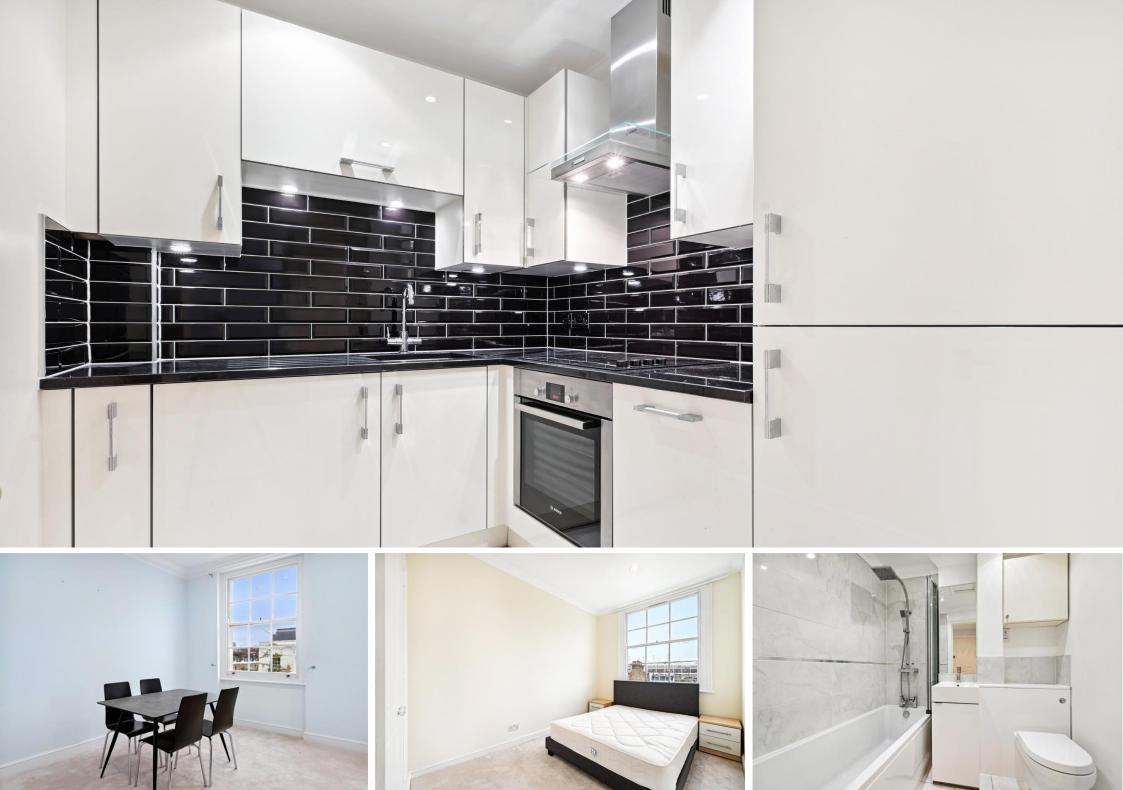

St Georges Drive Pimlico, SW1V

CHESTERTONS

Third floor apartment located within this handsome stucco fronted building comprising two double bedrooms, two bathrooms, large reception and separate kitchen and tons on natural light throughout. Offered Exclusively By Chestertons.

- Handsome Stucco Fronted Building
- Large Reception Room
- Modern Kitchen
- Two Bathrooms (1 en-suite)