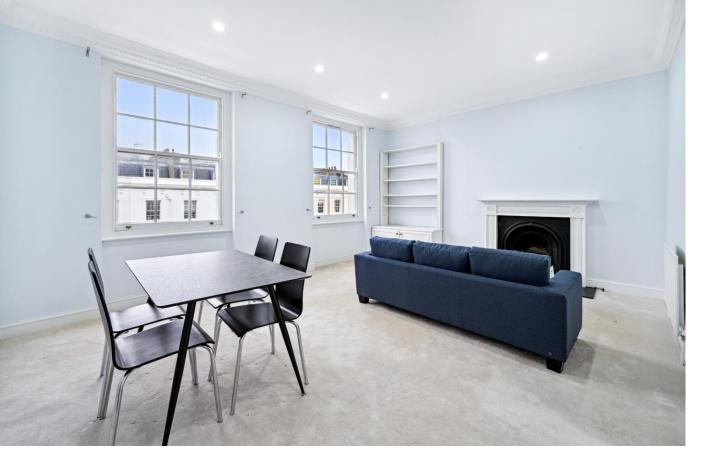

St Georges Drive Pimlico, SW1V

CHESTERTONS

Third floor apartment located within this handsome stucco fronted building comprising two double bedrooms, two bathrooms, large reception and separate kitchen and tons on natural light throughout. Offered Exclusively By Chestertons.

- Handsome Stucco Fronted Building
- Large Reception Room
- Modern Kitchen
- Two Bathrooms (1 en-suite)