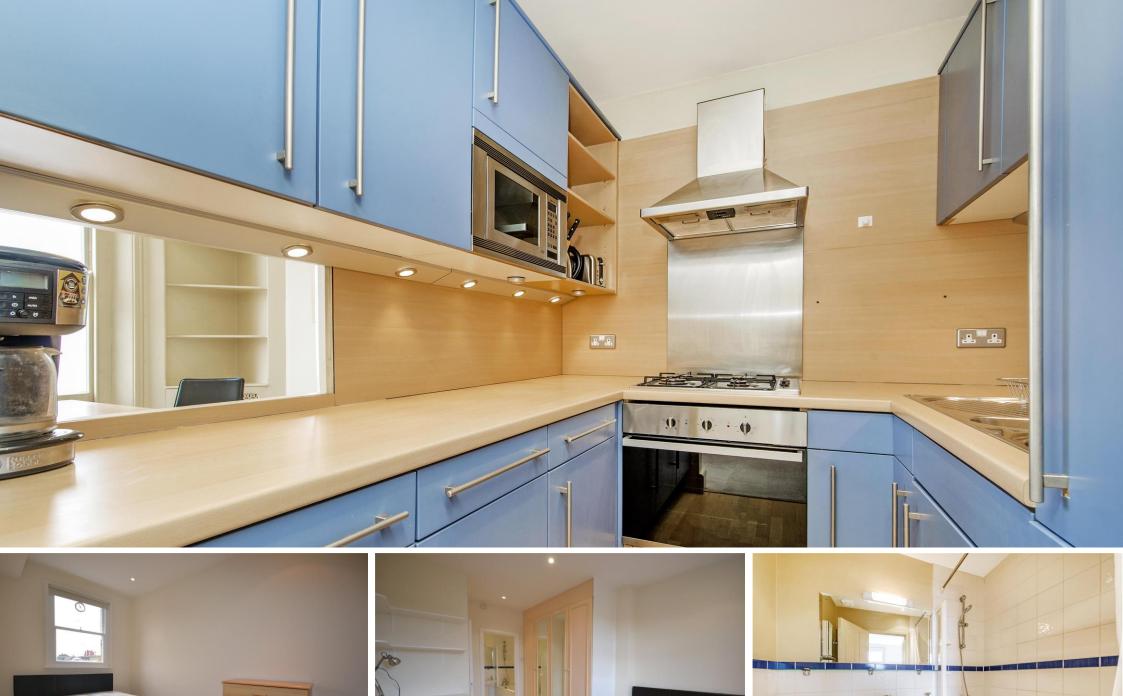

Belgrave Road Pimlico, SW1V

CHESTERTONS

The property benefits from having a lift, two double bedrooms both with built-in wardrobes and the master bedroom having a tiled en-suite bathroom, well-presented reception with sash windows, kitchen and a second bathroom.