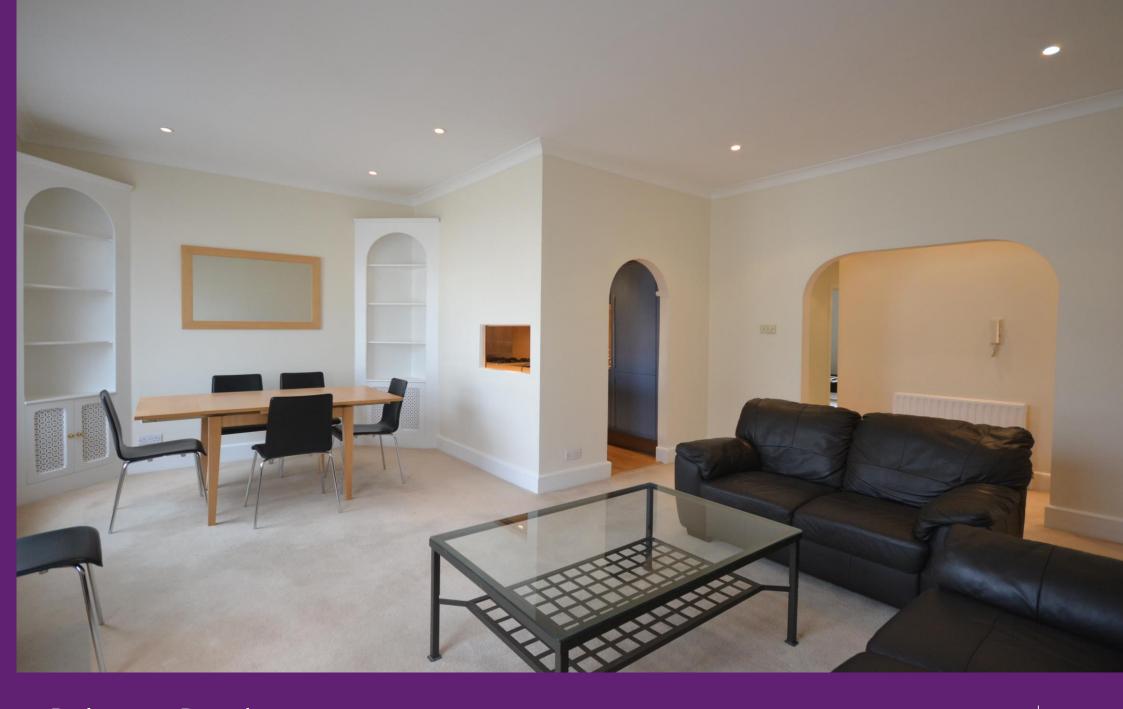

Belgrave Road Pimlico, SW1V

CHESTERTONS

The property benefits from having a lift, two double bedrooms both with built-in wardrobes and the master bedroom having a tiled en-suite bathroom, well-presented reception with sash windows, kitchen and a second bathroom.

- Stucco-fronted period property
- 2 Bedroom, 2 Bathroom, 1 Reception
- The building has a lift
- Close to Pimlico Underground Station