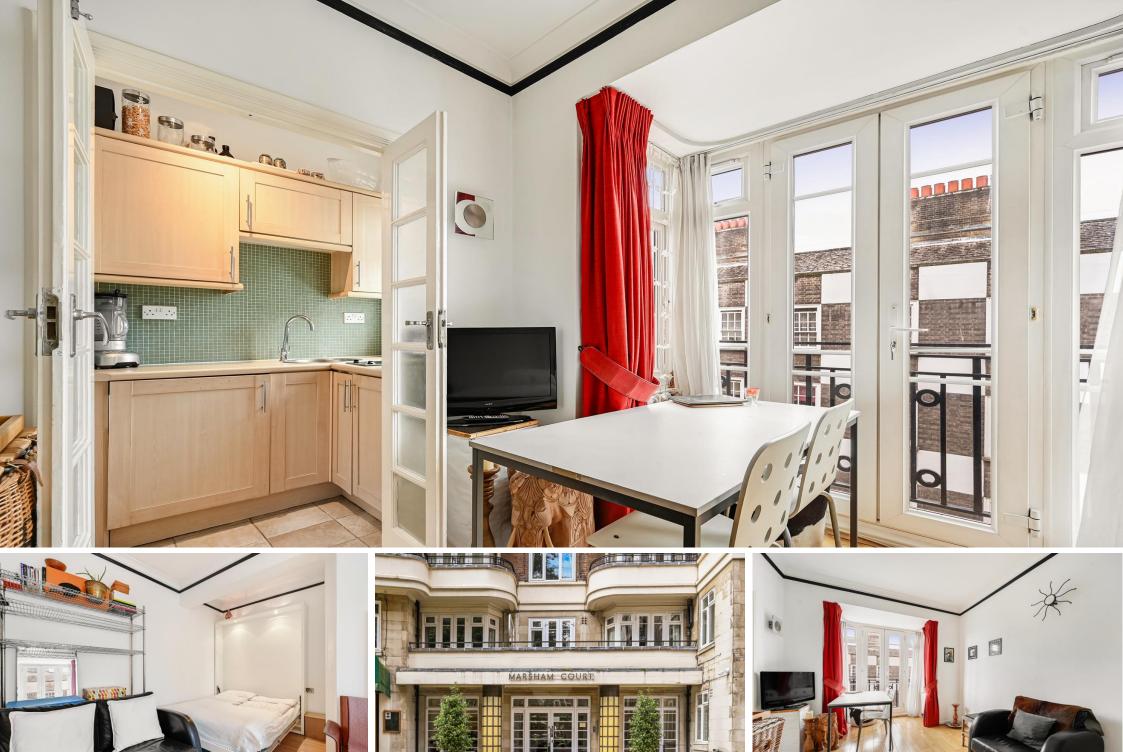

Marsham Court Marsham Street, SW1P

CHESTERTONS

A smartly designed studio in the sought after Marsham Court. The property comes fully furnished, with pull down bed, separate fully fitted kitchen and smart bathroom. All bills to be included in rent.

- Porter
- Furnished
- All Bills Included
- Good Natural Light