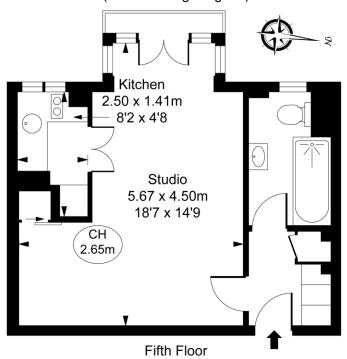

## Marsham Court, SW1P

Approximate Gross Internal Area  $31.43 \ sq \ m$  /  $338 \ sq \ ft$ 

(CH = Ceiling Heights)

This plan is not to scale. It is for guidance and not for valuation purposes.

All measurements and areas are approximate only, and have been prepared in accordance with the current edition of the RICS Code of Measuring Practice.