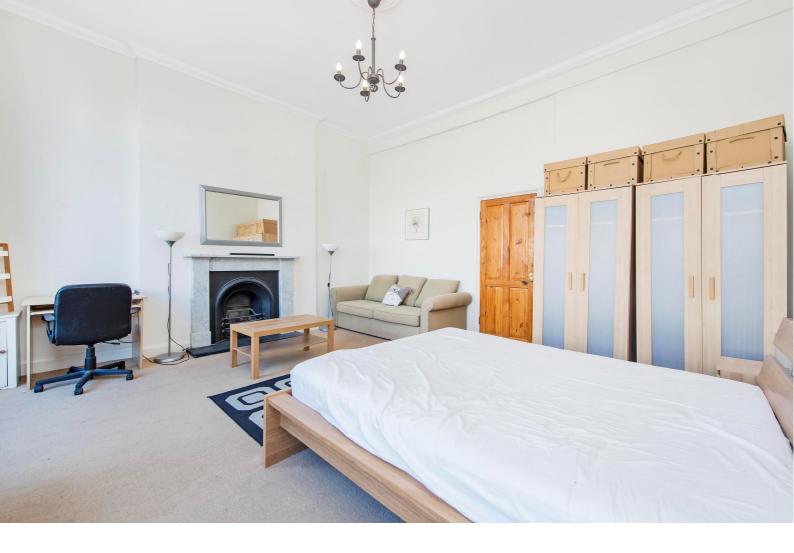

## **Claverton Street**

Pimlico, SW1V

£395 per week (£1,711.67 pcm)

A delightful first floor studio apartment in Pimlico with separate eat-in kitchen and modern bathroom benefiting from high ceilings, tons of natural light and a private balcony.

## **Claverton Street**

Pimlico, SW1V

- A delightful first floor studio apartment in Pimlico 1 Reception, 1 Bathroom
- Natural Light
- Balcony

A delightful first floor studio apartment in Pimlico with separate eatin kitchen and modern bathroom benefiting from high ceilings, tons of natural light and a private balcony.