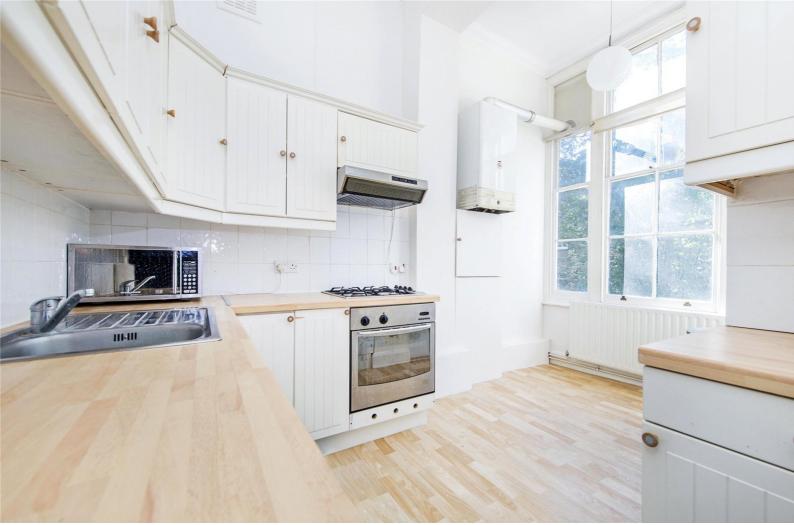

## **Claverton Street**

Pimlico, SW1V

£395 per week (£1,711.67 pcm)

A delightful first floor studio apartment in Pimlico with separate eat-in kitchen and modern bathroom benefiting from high ceilings, tons of natural light and a private balcony.

## **Claverton Street**

Pimlico, SW1V

- A delightful first floor studio apartment in Pimlico 1 Reception, 1 Bathroom
- Natural Light
- Balcony

A delightful first floor studio apartment in Pimlico with separate eatin kitchen and modern bathroom benefiting from high ceilings, tons of natural light and a private balcony.