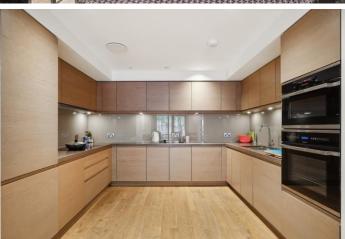

John Islip Street London, SW1P

CHESTERTONS

Spanning 880 sq ft, this elegant first-floor apartment features a double bedroom, study, modern bathroom, open-plan reception, and private balcony. Residents enjoy access to a swimming pool, gym, concierge, and lift in this prestigious development.