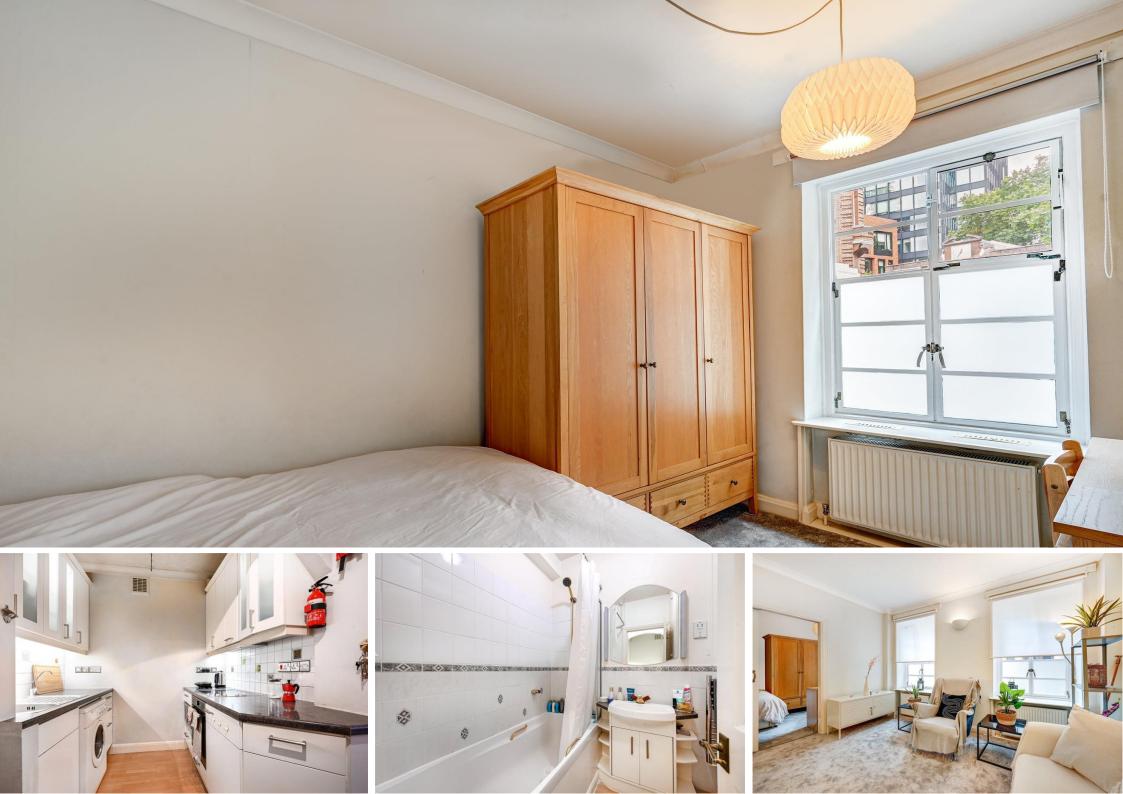

Vandon Court Petty France, SW1H

CHESTERTONS

VANDON COURT

A ground floor one bedroom apartment located in the heart of Westminster. The property comprises reception/dining room, fully fitted kitchen, double bedroom, bathroom and rent includes heating and hot water.

- Apartment close to St. James Park and Westminster Underground Station
- 1 Bedroom, 1 Bathroom, 1 Reception ۲
- Rent includes heating & hot water ۲
- EPC Rating: C •