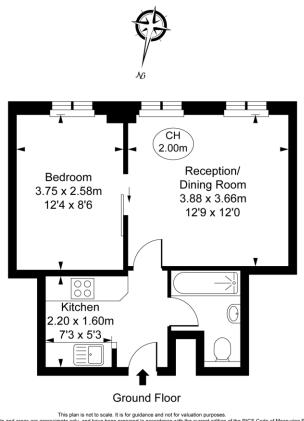

6 months 5 weeks Westminster

D

Vandon Court, Petty France, SW1H Approximate Gross Internal Area 35.22 sq m / 379 sq ft (CH = Ceiling Heights)

This plan is not to scale. It is for guidance and not for valuation purposes. All measurements and areas are approximate only, and have been prepared in accordance with the current delition of the RICS Code of Measuring Practice. © Fultam Performance