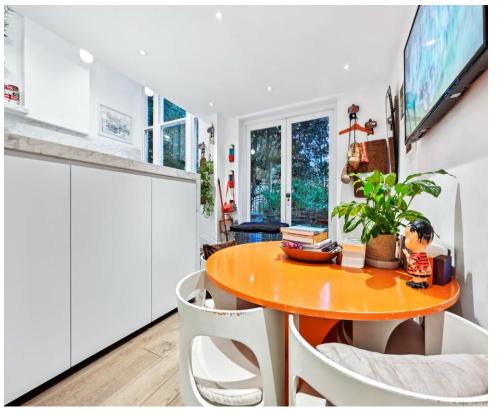

## SUSSEX STREET

The property comprises five double bedrooms, five reception rooms, five bathrooms (3 en-suite), two kitchens, patio garden, four terraces and vault storage.

### Location

This unique family residence, has been refurbished to an outstanding standard, blending charming period features with stunning contemporary fixtures and fittings.

The property boasts 3,200 sq. ft, in living space and is spacious throughout with an abundance of natural light throughout and is well suited for a family.