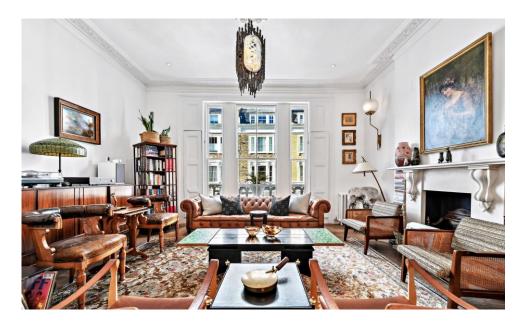

## SUSSEX STREET

The property comprises five double bedrooms, five reception rooms, five bathrooms (3 en-suite), two kitchens, patio garden, four terraces and vault storage.

### Location

This unique family residence, has been refurbished to an outstanding standard, blending charming period features with stunning contemporary fixtures and fittings.

The property boasts 3,200 sq. ft, in living space and is spacious throughout with an abundance of natural light throughout and is well suited for a family.