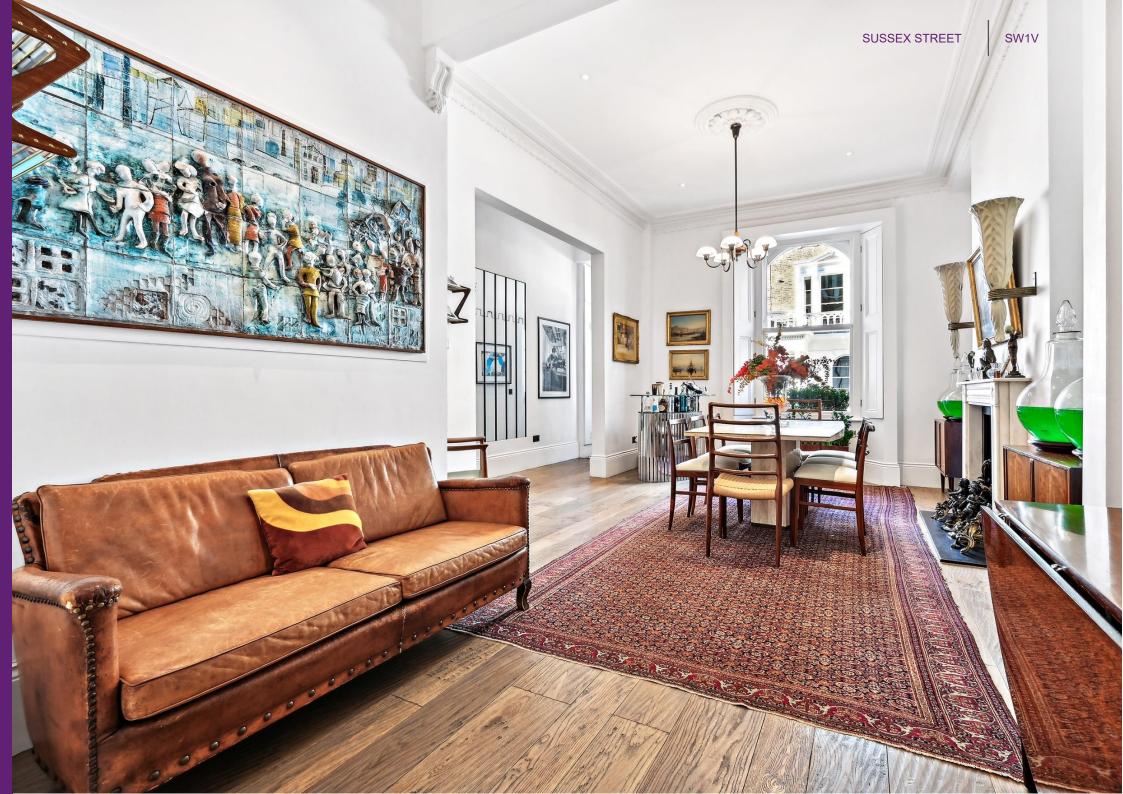

# SUSSEX STREET

SW1V

## SUSSEX STREET

The property comprises five double bedrooms, five reception rooms, five bathrooms (3 en-suite), two kitchens, patio garden, four terraces and vault storage.

### Location

This unique family residence, has been refurbished to an outstanding standard, blending charming period features with stunning contemporary fixtures and fittings.

The property boasts 3,200 sq. ft, in living space and is spacious throughout with an abundance of natural light throughout and is well suited for a family.