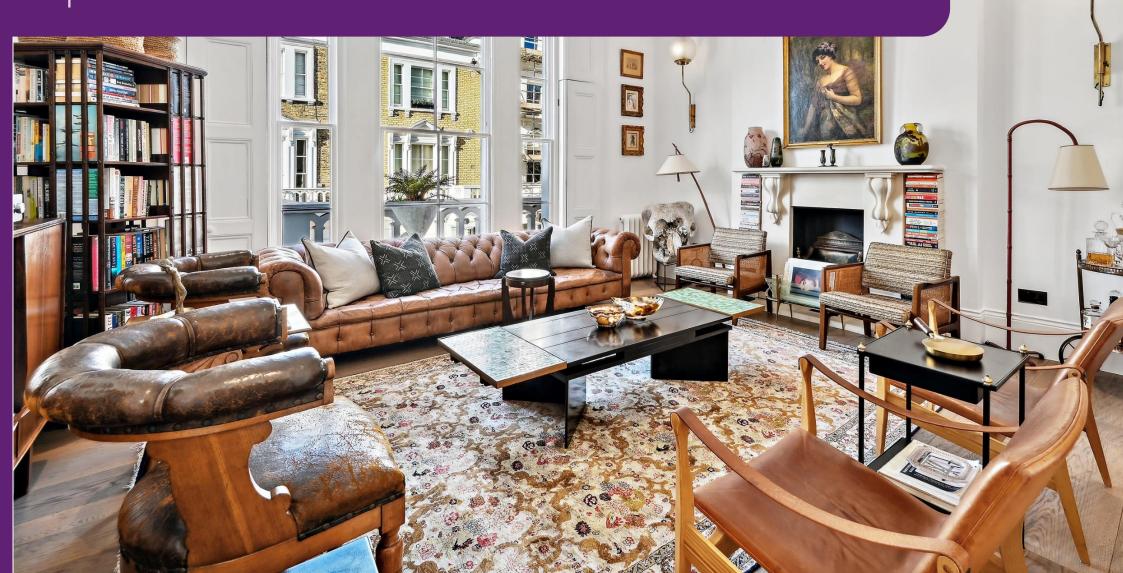

## SUSSEX STREET

The property comprises five double bedrooms, five reception rooms, five bathrooms (3 en-suite), two kitchens, patio garden, four terraces and vault storage.

### Location

This unique family residence, has been refurbished to an outstanding standard, blending charming period features with stunning contemporary fixtures and fittings.

The property boasts 3,200 sq. ft, in living space and is spacious throughout with an abundance of natural light throughout and is well suited for a family.