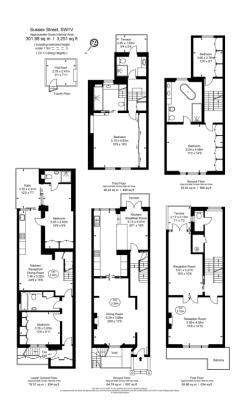

#### Sussex Street, SW1V

Approximate gross Internal area 297.3 sq m / £6.77/Sq.Ft. p/m

This plan is for layout guidance only. Not drawn to scale unless stated. Windows and door openings approximate. Whilst every care is take in the preparation of this plan, please check all dimensions, shapes and compass bearings before making decisions reliant upon them.