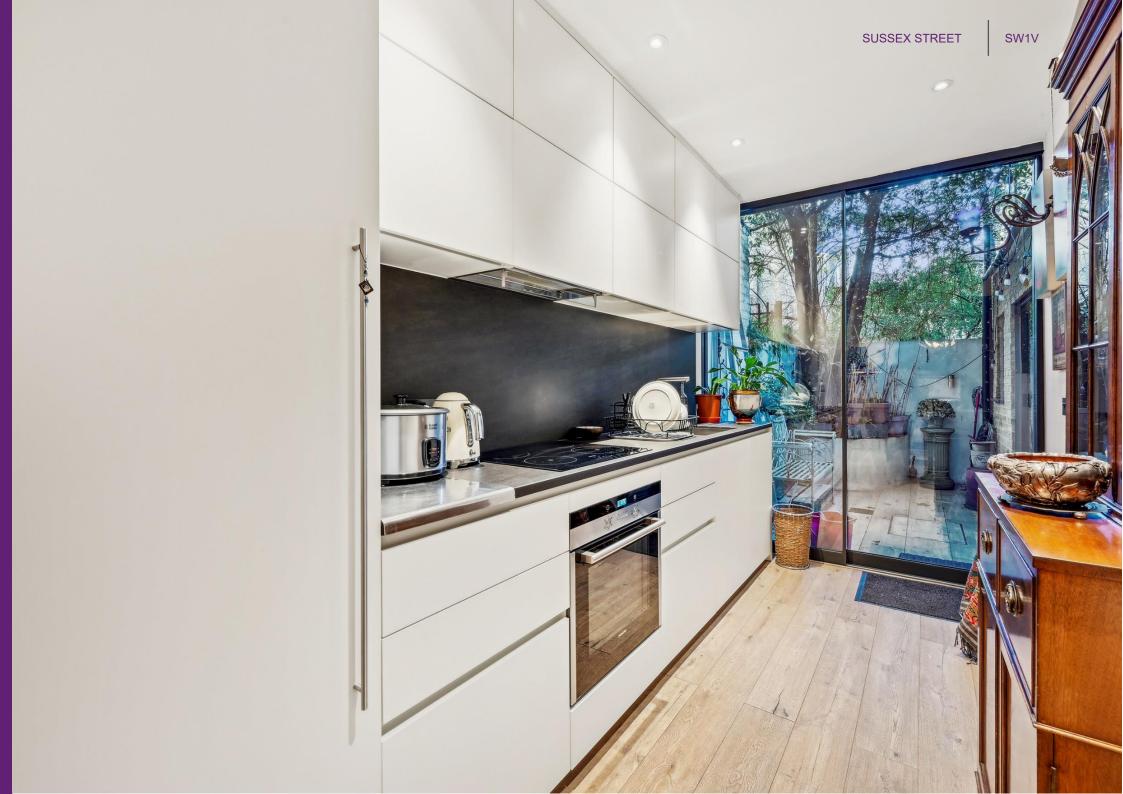

## SUSSEX STREET

The property comprises five double bedrooms, five reception rooms, five bathrooms (3 en-suite), two kitchens, patio garden, four terraces and vault storage.

### Location

This unique family residence, has been refurbished to an outstanding standard, blending charming period features with stunning contemporary fixtures and fittings.

The property boasts 3,200 sq. ft, in living space and is spacious throughout with an abundance of natural light throughout and is well suited for a family.