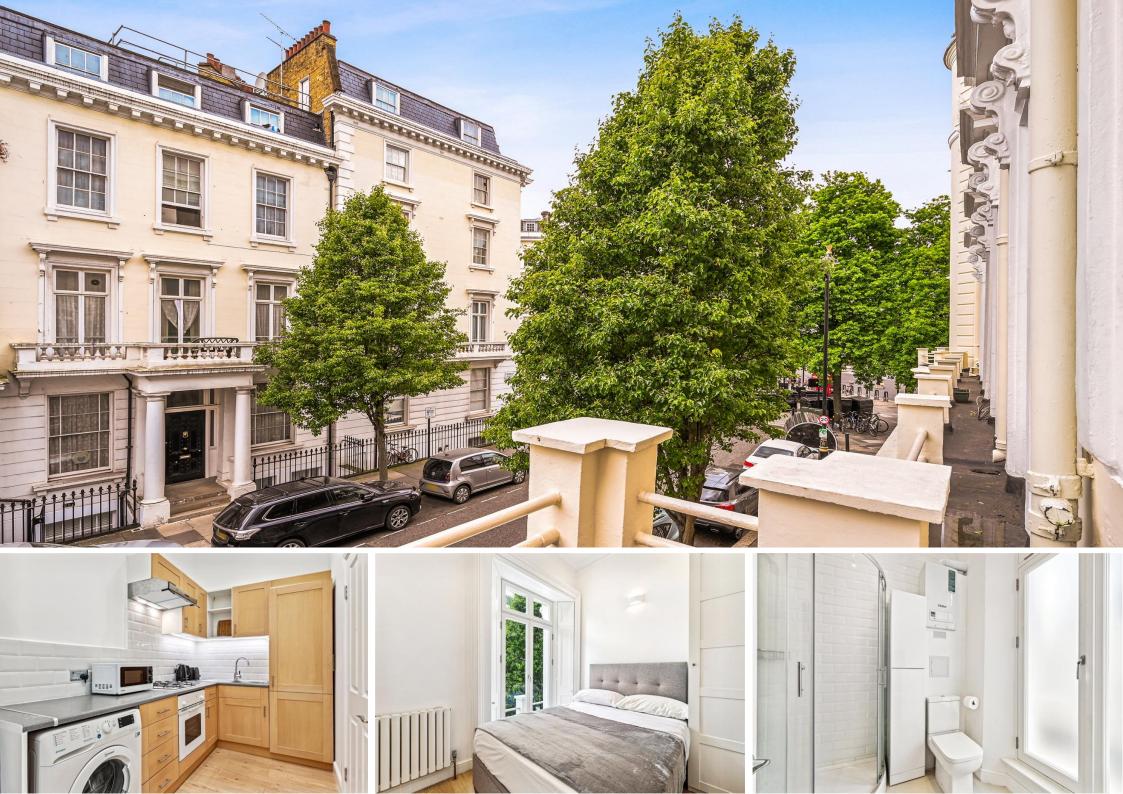

Denbigh Street London, SW1V

CHESTERTONS

The property comprises a well organised living/reception room, with sofa bed and a fitted kitchen with washing machine and dishwasher. The bedroom has storage throughout with a modern en-suite bathroom. All bills are included.

- One Bedroom
- Fully Furnished
- Balcony
- Ideal Location
- Short Let
- All Bills Are Included

3 months

Westminster

4 weeks

D

Minimum Term: Deposit Required: Local Authority: Council Tax Band: EPC Rating: C £3,300 pcm