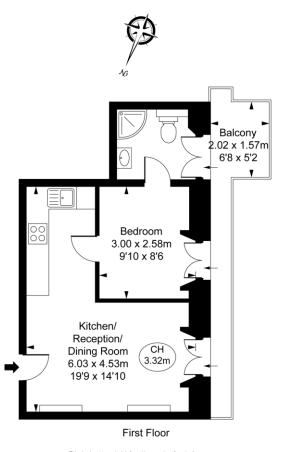

## Chestertons Westminster & Pimlico Lettings

105 Wilton Road London SW1V 1DZ westminster@chestertons.co.uk 02030408220 chestertons.co.uk

Denbigh Street, SW1V Approximate Gross Internal Area 30.87 sq m / 332 sq ft (CH = Ceiling Heights)

This plan is not to scale. It is for guidance and not for valuation purposes. All measurements and areas are approximate only, and have been prepared in accordance with the current edition of the RICS Code of Measuring Practice. © Fulume Performance