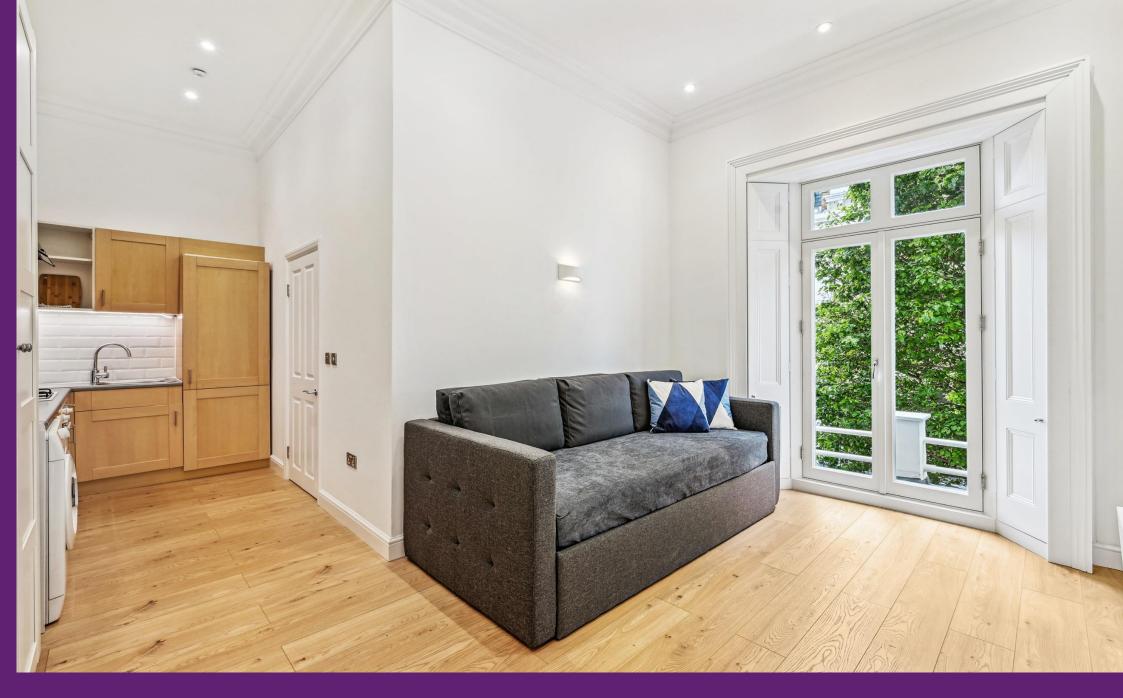

Denbigh Street London, SW1V

CHESTERTONS

The property comprises a well organised living/reception room, with sofa bed and a fitted kitchen with washing machine and dishwasher. The bedroom has storage throughout with a modern en-suite bathroom. All bills are included.

- One Bedroom
- Fully Furnished
- Balcony
- Ideal Location
- Short Let
- All Bills Are Included

3 months

Westminster

4 weeks

D

Minimum Term: Deposit Required: Local Authority: Council Tax Band: EPC Rating: C £3,300 pcm