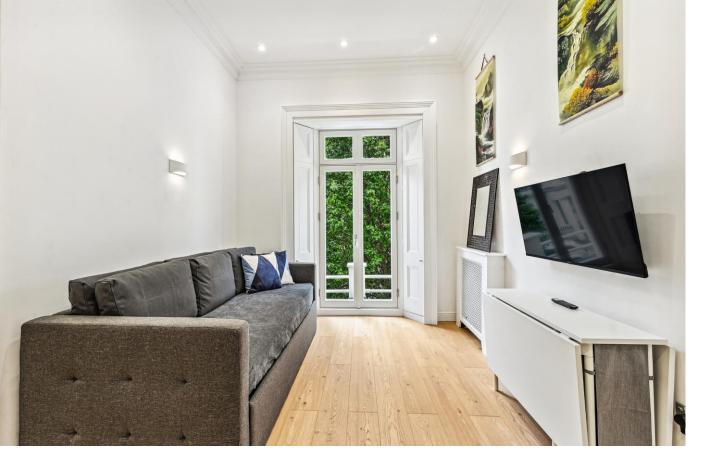

Denbigh Street London, SW1V

CHESTERTONS

The property comprises a well organised living/reception room, with sofa bed and a fitted kitchen with washing machine and dishwasher. The bedroom has storage throughout with a modern en-suite bathroom. All bills are included.

- One Bedroom
- Fully Furnished
- Balcony
- Ideal Location
- Short Let
- All Bills Are Included

3 months

Westminster

4 weeks

D

Minimum Term: Deposit Required: Local Authority: Council Tax Band: EPC Rating: C £3,300 pcm