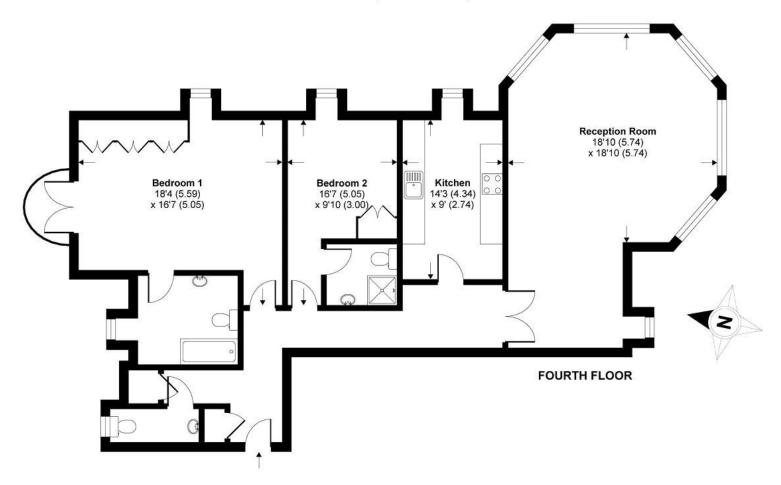

# Grosvenor Road, London, SW1V

#### TOTAL GROSS INTERNAL FLOOR AREA 1316 SQ FT 122.2 SQ METRES

Whilst every attempt has been made to ensure the accuracy of the floor plan contained here, measurements of doors, windows and rooms are approximate and no responsibility is taken for any error, omission or misstatement. These plans are for representation purposes only as defined by RICS Code of Measuring Practice and should be used as such by any prospective purchaser. Specifically no guarantee is given on the total square footage of the property if quoted on this plan. Any figure given is for initial guidance only and should not be relied on as a basis of valuation.