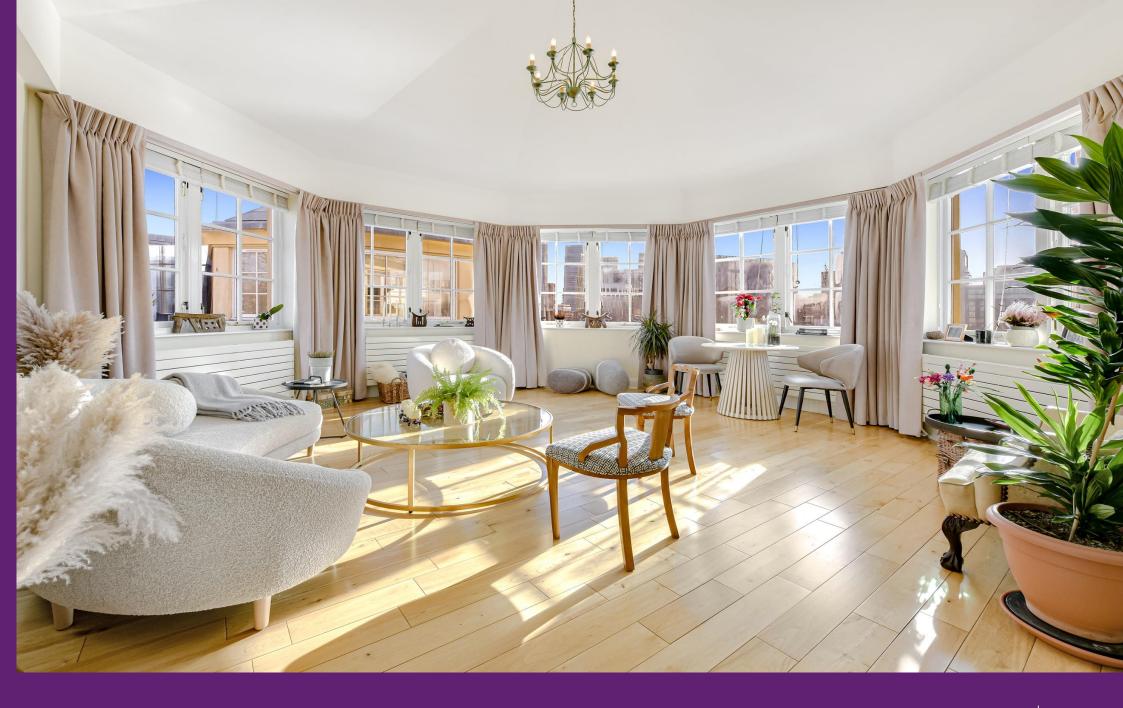

# Belvedere House 130 Grosvenor Road, SW1V

Amazing River views! The apartment has lovely wood flooring throughout, a modern separate kitchen, two double bedrooms both with built-in wardrobes and en-suite bathrooms. The reception has a semi-circle recess providing views up and down the Thames.

- River Views
- A large top floor apartment
- 2 Bedrooms, 2 Bathrooms, 1 Reception
- Both bedrooms have built-in wardrobes and ensuite bathrooms

6 months

Six weeks

Н

Westminster

• Concierge

Minimum Term: Deposit Required: Local Authority: Council Tax Band: EPC Rating: C Unfurnished