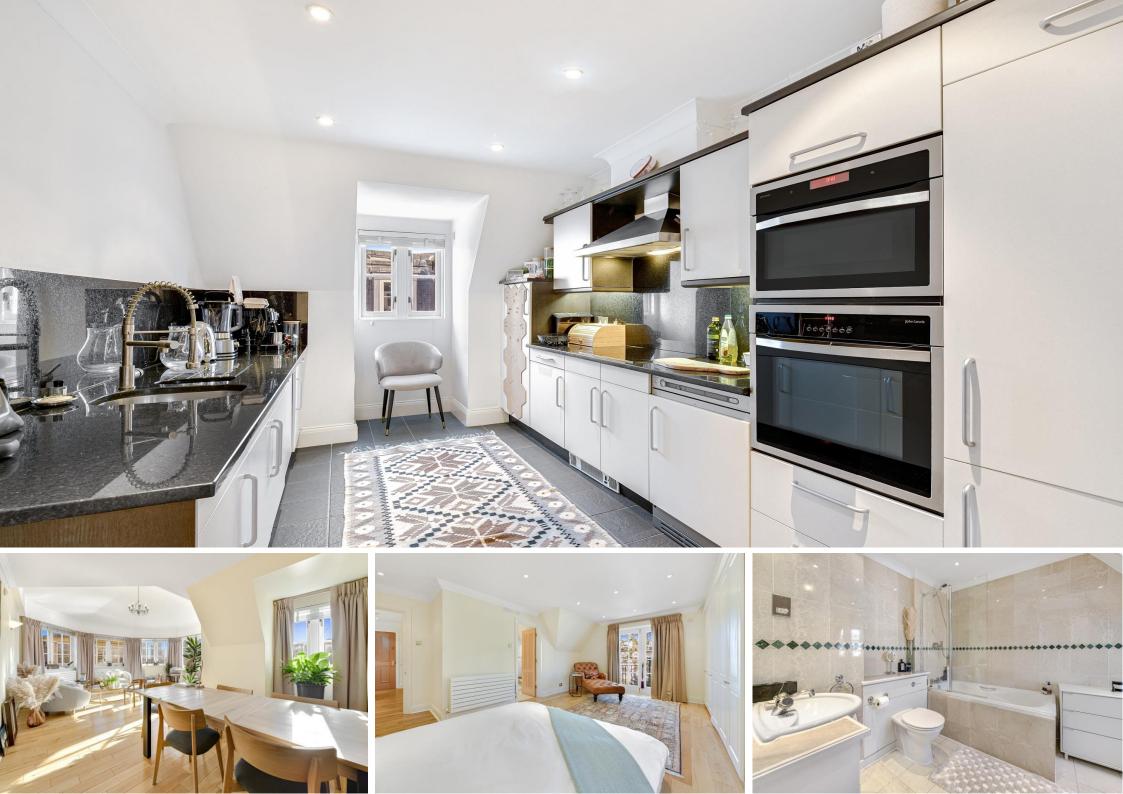

# Belvedere House 130 Grosvenor Road, SW1V

Amazing River views! The apartment has lovely wood flooring throughout, a modern separate kitchen, two double bedrooms both with built-in wardrobes and en-suite bathrooms. The reception has a semi-circle recess providing views up and down the Thames.

- River Views
- A large top floor apartment
- 2 Bedrooms, 2 Bathrooms, 1 Reception
- Both bedrooms have built-in wardrobes and ensuite bathrooms

6 months

Six weeks

Н

Westminster

• Concierge

Minimum Term: Deposit Required: Local Authority: Council Tax Band: EPC Rating: C Unfurnished