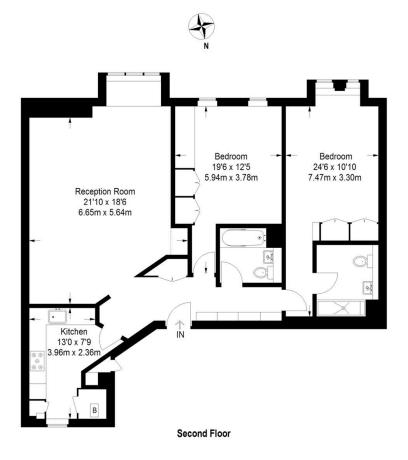

## **Rochester Row**

Approximate Gross Internal Area 1128 sq ft / 104.8 sq m External Cupboard = 7 sq ft / 0.7 sq m 1135 sq ft / 105.5 sq m

Not to scale, for guidance only and must not be relied upon as a statement of fact. All measurements and areas are approximate only and have been prepared in accordance with the current edition of the RIGS Code of Measuring Practice.