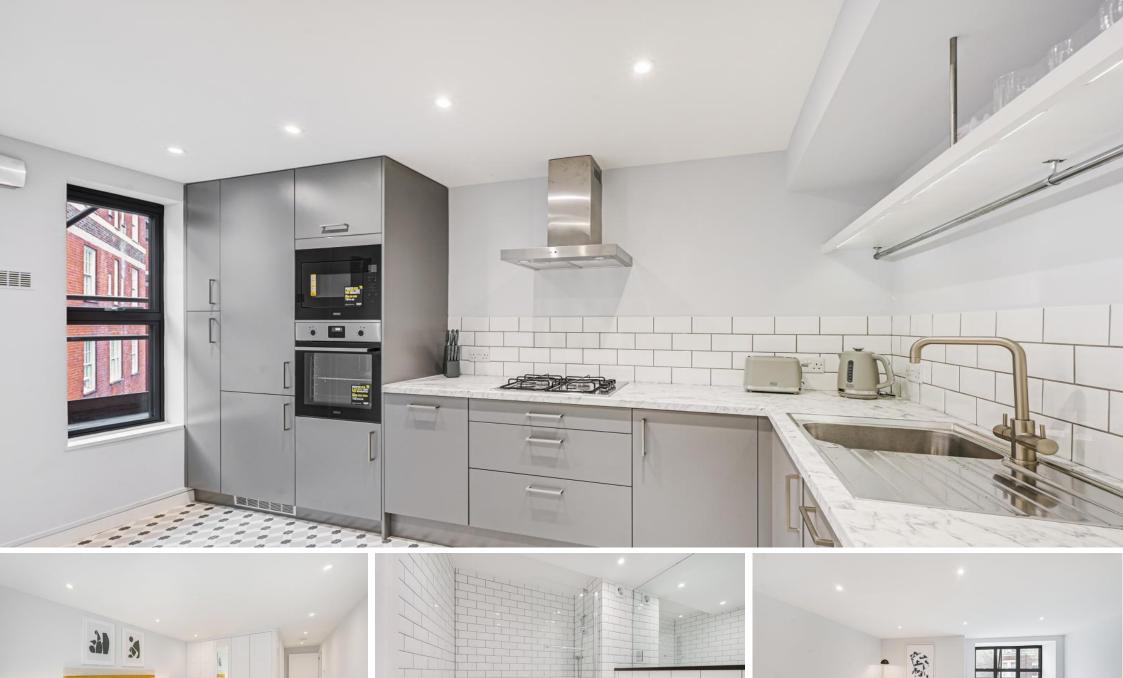

Rochester Row Westminster, SW1P

CHESTERTONS

One of the finest two bedroom, two bathroom, purpose-built flats to come to the market recently in Westminster. All the rooms are incredibly generously proportioned, stylishly finished and in immaculate condition. Water rates are included in the rent

- Fantastic Condition Throughout
- 2 Bedrooms, 2 Bathrooms, 1 Reception
- Daytime Porter
- Water rates are included in the rent