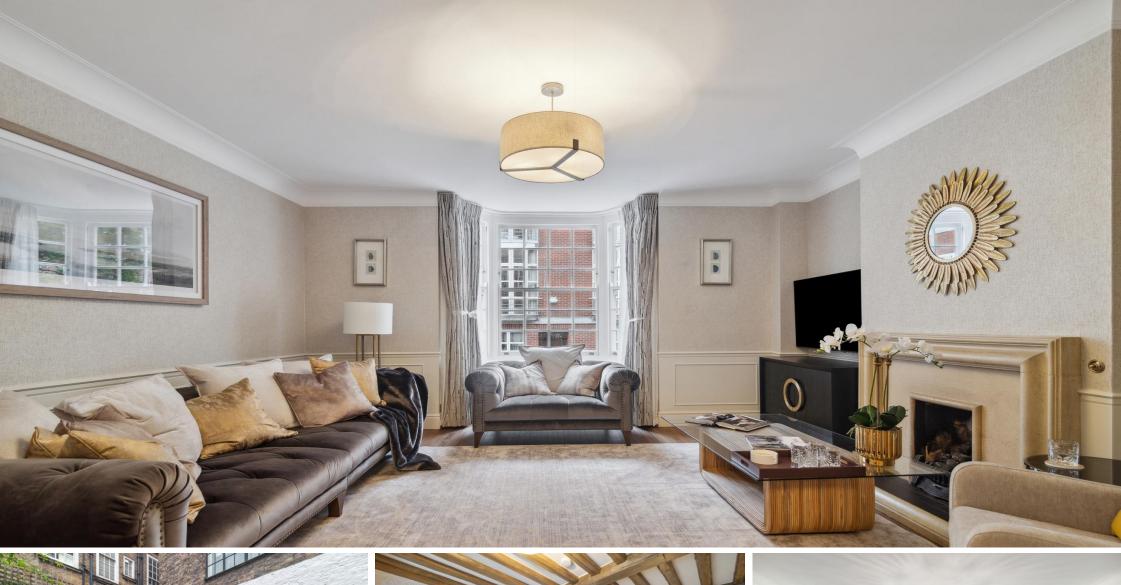

Tufton Street London, SW1P

CHESTERTONS

Spanning approximately 2,702 sqft over five floors, this furnished house features four double bedrooms, a modern spacious kitchen onto patio, two receptions, three bathroom with W/C. Available now.