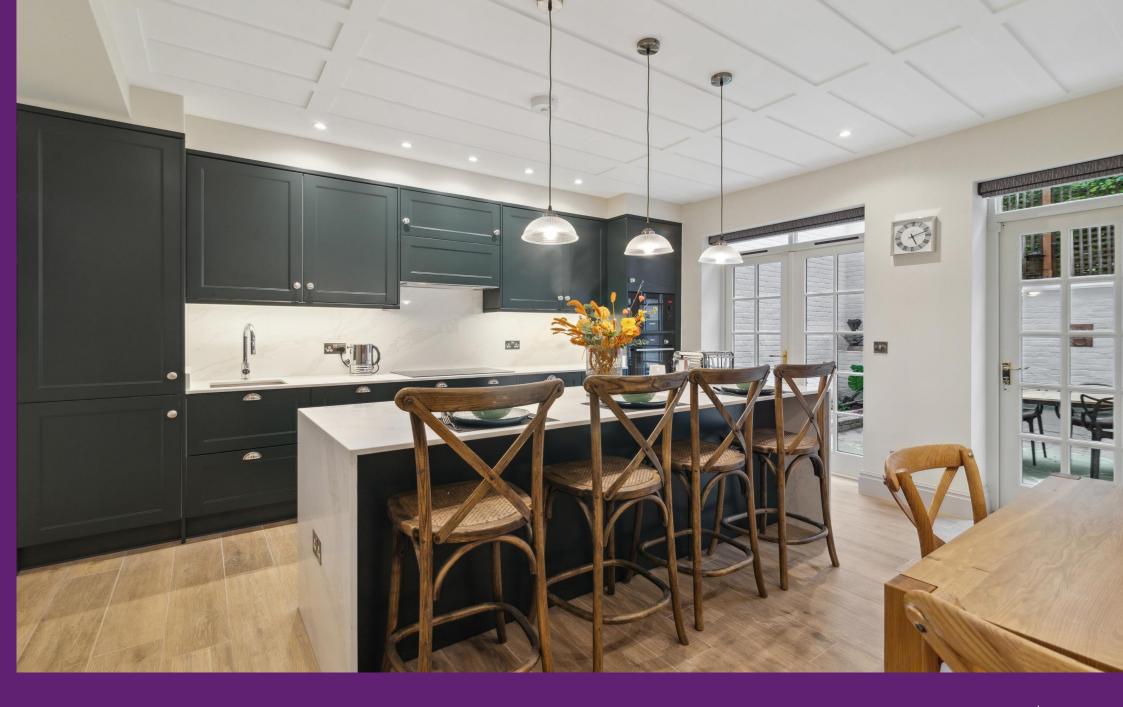

Tufton Street London, SW1P

CHESTERTONS

Spanning approximately 2,702 sqft over five floors, this furnished house features four double bedrooms, a modern spacious kitchen onto patio, two receptions, three bathroom with W/C. Available now.