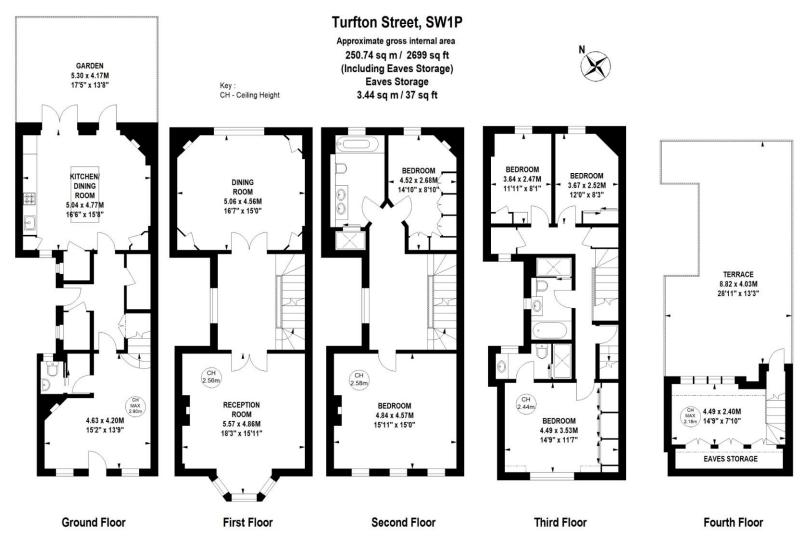

Tufton Street London, SW1P

CHESTERTONS

Spanning approximately 2,702 sqft over five floors, this furnished house features four double bedrooms, a modern spacious kitchen onto patio, two receptions, three bathroom with W/C. Available now.

Chestertons Westminster & Pimlico Lettings

Not to scale, for guidance only and must not be relied upon as a statement of fact.

All measurements and areas are approximate only