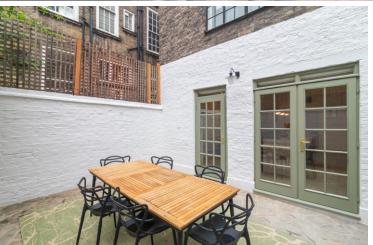

Tufton Street London, SW1P

CHESTERTONS

Spanning approximately 2,702 sqft over five floors, this furnished house features four double bedrooms, a modern spacious kitchen onto patio, two receptions, three bathroom with W/C. Available now.

- 4 Bedrooms
- Townhouse
- Five Floors
- Courtyard Garden