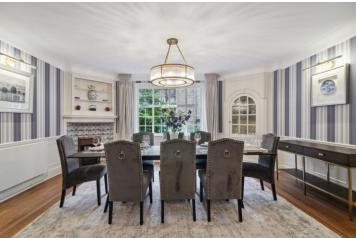

Tufton Street London, SW1P

CHESTERTONS

Spanning approximately 2,702 sqft over five floors, this furnished house features four double bedrooms, a modern spacious kitchen onto patio, two receptions, three bathroom with W/C. Available now.