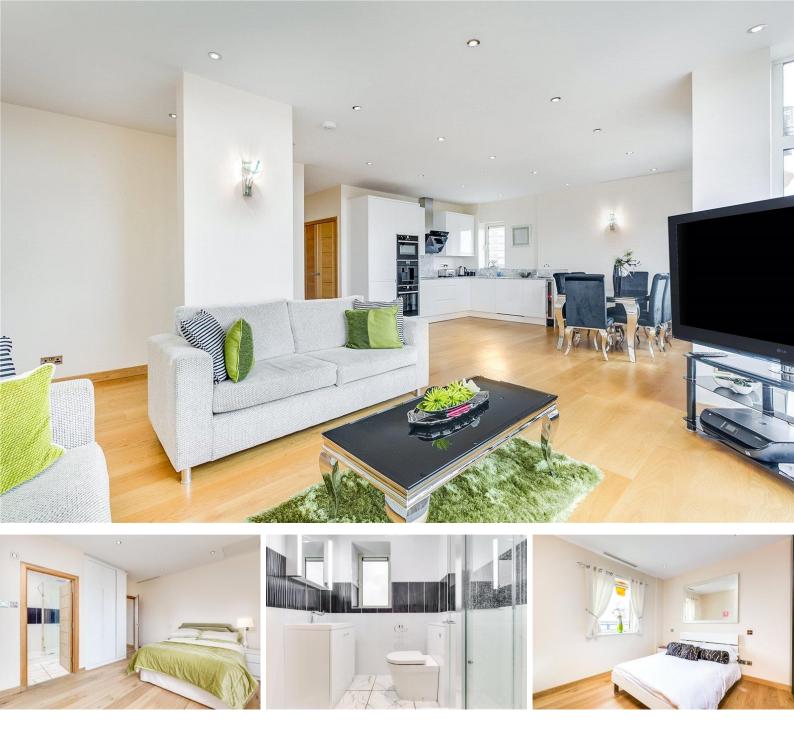

## **Consort Rise House** Buckingham Palace Road, SW1W

- Newly Refurbished apartment
- 3 bedrooms, 2 bathrooms, 1 reception
- Secure Underground Parking
- 24 Hour Concierge & Outside Space

An immaculately presented top floor apartment benefitting from a South and South Westerly aspect, fabulous views of the London skyline and air conditioning. The accommodation has been refurbished to a very high standard with great attention to detail and comprises a large open plan reception, dining room and kitchen, three double bedrooms (master with en-suite) and further bathroom. The apartment has ample storage and has the added bonus of a large balcony. Further benefits include a 24 hour concierge and secure underground parking.