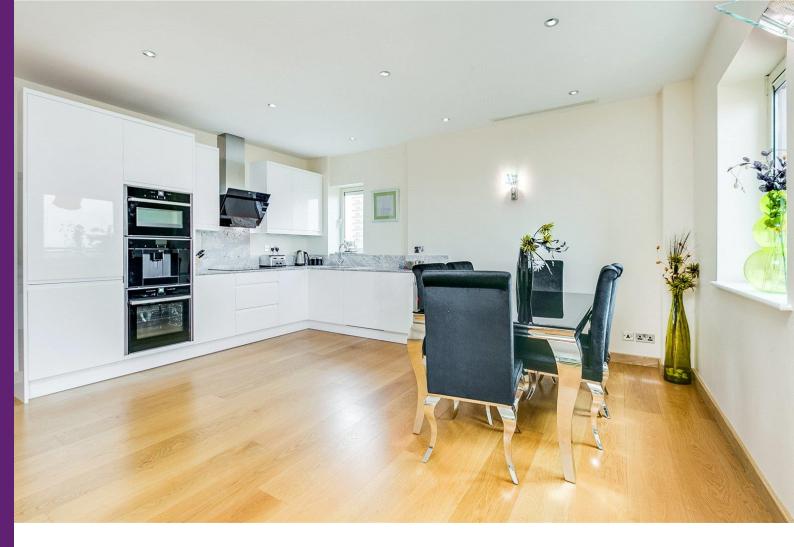

## **Consort Rise House** Buckingham Palace Road, SW1W

- Newly Refurbished apartment
- 3 bedrooms, 2 bathrooms, 1 reception
- Secure Underground Parking
- 24 Hour Concierge & Outside Space

An immaculately presented top floor apartment benefitting from a South and South Westerly aspect, fabulous views of the London skyline and air conditioning. The accommodation has been refurbished to a very high standard with great attention to detail and comprises a large open plan reception, dining room and kitchen, three double bedrooms (master with en-suite) and further bathroom. The apartment has ample storage and has the added bonus of a large balcony. Further benefits include a 24 hour concierge and secure underground parking.