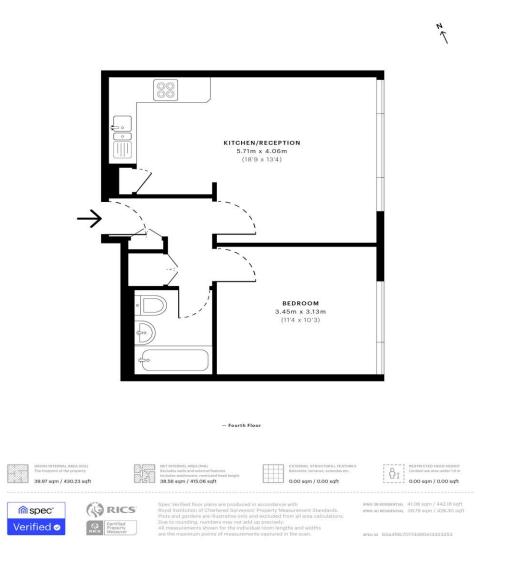

Millbank Court, SW1P

gross internal area 39.97 sqm / 430.23 sqft

Chesterton Global Ltd trading as Chestertons for the vendor of this property whose agents they are, give notice that (i) these particulars do not constitute any part of an offer or contract,(ii) all statements contained within these particulars are made without responsibility on the part of Chestertons or the vendor, (iii) whilst made in good faith, none of the statements contained within these particulars are to be relied upon as a statement or representation of fact, (iv) any intending purchasers must satisfy themselves by inspection or otherwise as to the correctness of each of the statements contained within these particulars, (v) the vendor does not make or give either Chestertons or any person in their employment any authority to make or give representation or warranty whatsoever in relation to this property. Wide angle lenses may be used. @Copyright Chestertons [Chestertons [Chestertons Office 40 Connaught Street, Hyde Park, London W2 2AB Registered Company Number 05334580.