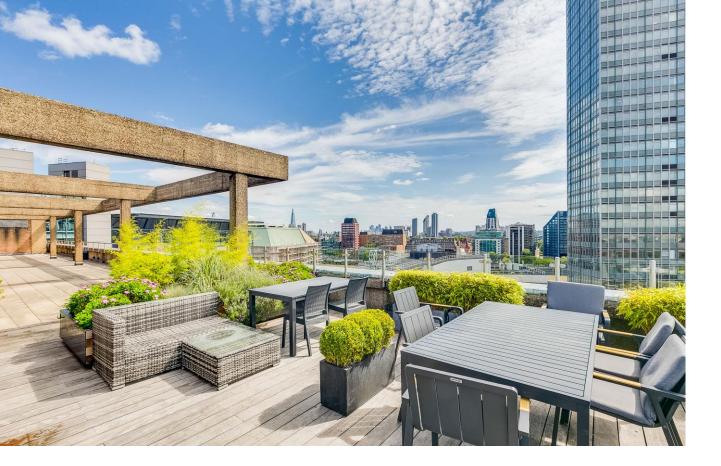

Millbank Court 24 John Islip Street, SW1P

CHESTERTONS

Accommodation comprises an open plan reception/kitchen, one double bedroom and bathroom with a wonderful communal roof terrace which offers super views across London and 24-hour porter. Heating and hot water included.

- One Bedroom
- Porter and Communal Roof Terrace

12 months 5 weeks

Westminster

D

- Heating and Hot Water Included
- Exclusive to Chestertons