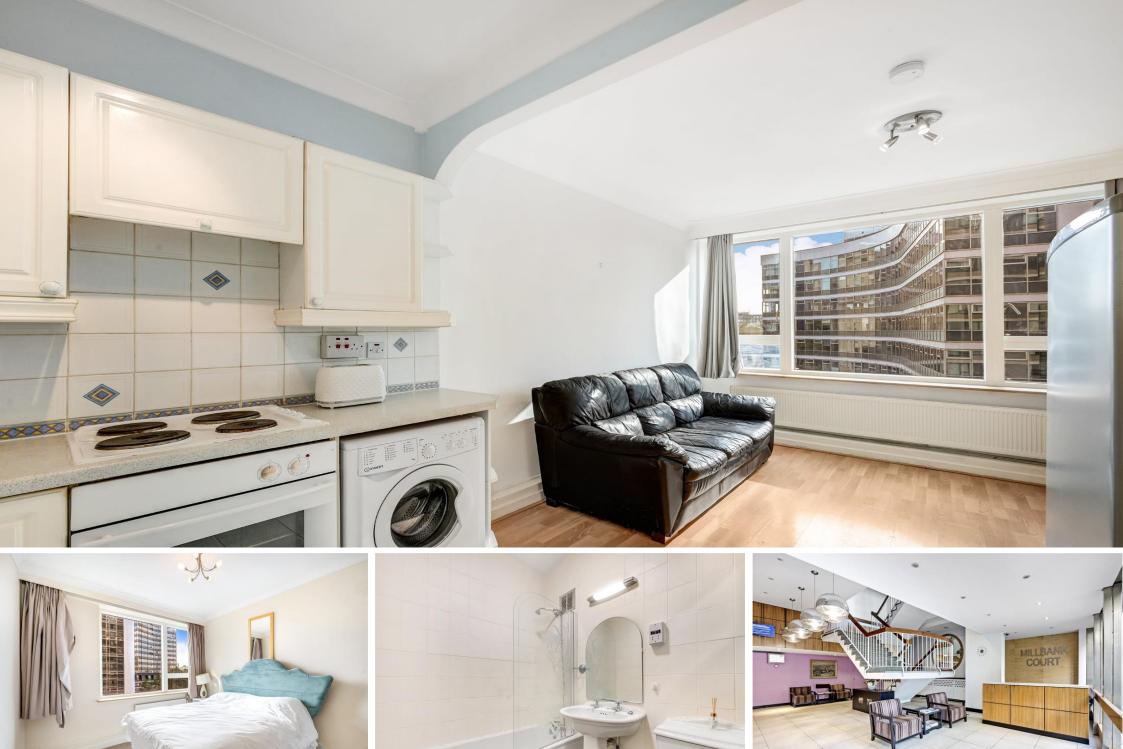

Millbank Court 24 John Islip Street, SW1P

CHESTERTONS

Accommodation comprises an open plan reception/kitchen, one double bedroom and bathroom with a wonderful communal roof terrace which offers super views across London and 24-hour porter. Heating and hot water included.