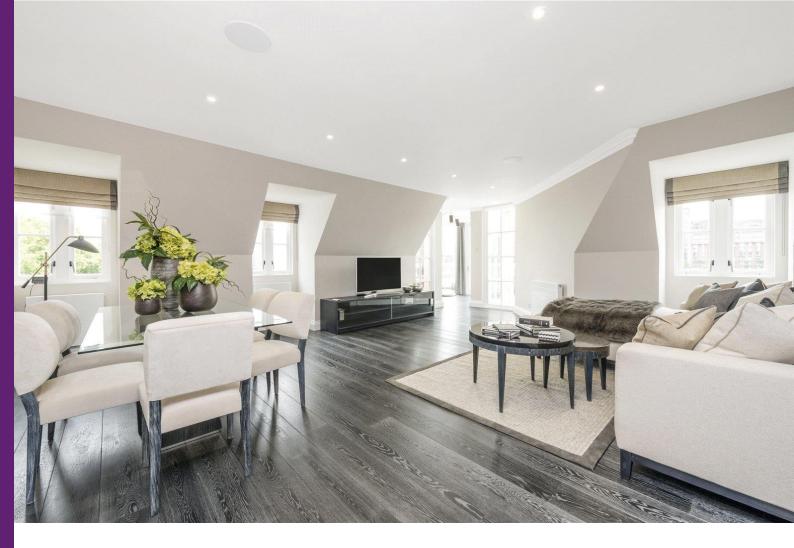

## Millennium House 132 Grosvenor Road, SW1V

£5,000 per month (£1,153.85 per week)

Beautifully refurbished penthouse apartment boasting river views and comprises two large double bedrooms with en-suite bathrooms, modern kitchen, large reception leading onto a beautiful atrium with doors onto a wraparound decked terrace and parking.

## Millennium House 132 Grosvenor Road, SW1V

- Stunning Penthouse
- Direct River Views
- Wrap Around Decked Terrace
- Underground Parking
- Fantastic Location
- Great Transport Links

Beautifully refurbished penthouse apartment boasting river views, underground parking and concierge service. The property comprises two large double bedrooms with en-suite bathrooms, modern kitchen, large reception leading onto a beautiful atrium with doors onto a wraparound decked terrace. Millennium House benefits from 24 hours concierge service and is located within walking distance to Pimlico and Sloane Square Underground stations, Battersea Park and Dolphin Square