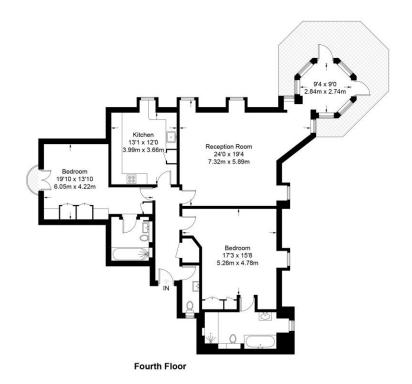

## **Millennium House**

Approximate Gross Internal Area = 1429 sq ft / 132.8 sq m

Not to scale, for guidance only and must not be relied upon as a statement of fact. All measurements and areas are approximate only and have been prepared in accordance with the current edition of the RICS Code of Measuring Practice.