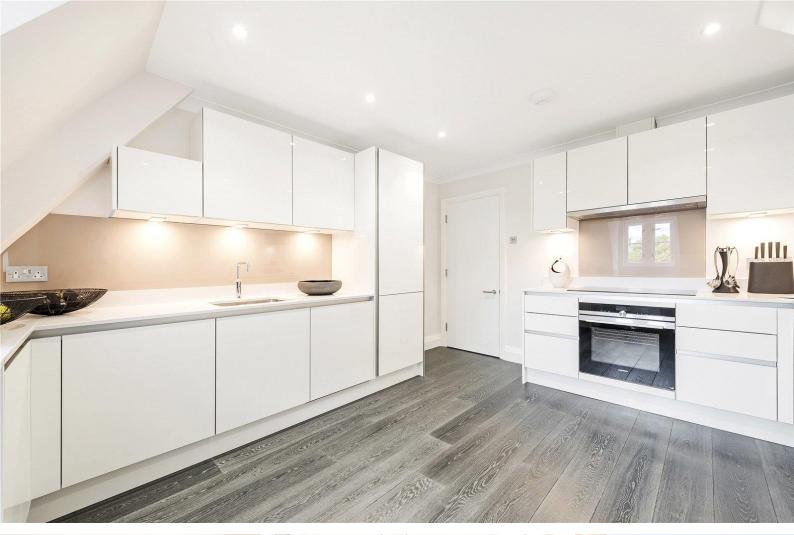

## Millennium House 132 Grosvenor Road, SW1V

£5,000 per month (£1,153.85 per week)

Beautifully refurbished penthouse apartment boasting river views and comprises two large double bedrooms with en-suite bathrooms, modern kitchen, large reception leading onto a beautiful atrium with doors onto a wraparound decked terrace and parking.

## Millennium House 132 Grosvenor Road, SW1V

- Stunning Penthouse
- Direct River Views
- Wrap Around Decked Terrace
- Underground Parking
- Fantastic Location
- Great Transport Links

Beautifully refurbished penthouse apartment boasting river views, underground parking and concierge service. The property comprises two large double bedrooms with en-suite bathrooms, modern kitchen, large reception leading onto a beautiful atrium with doors onto a wraparound decked terrace. Millennium House benefits from 24 hours concierge service and is located within walking distance to Pimlico and Sloane Square Underground stations, Battersea Park and Dolphin Square