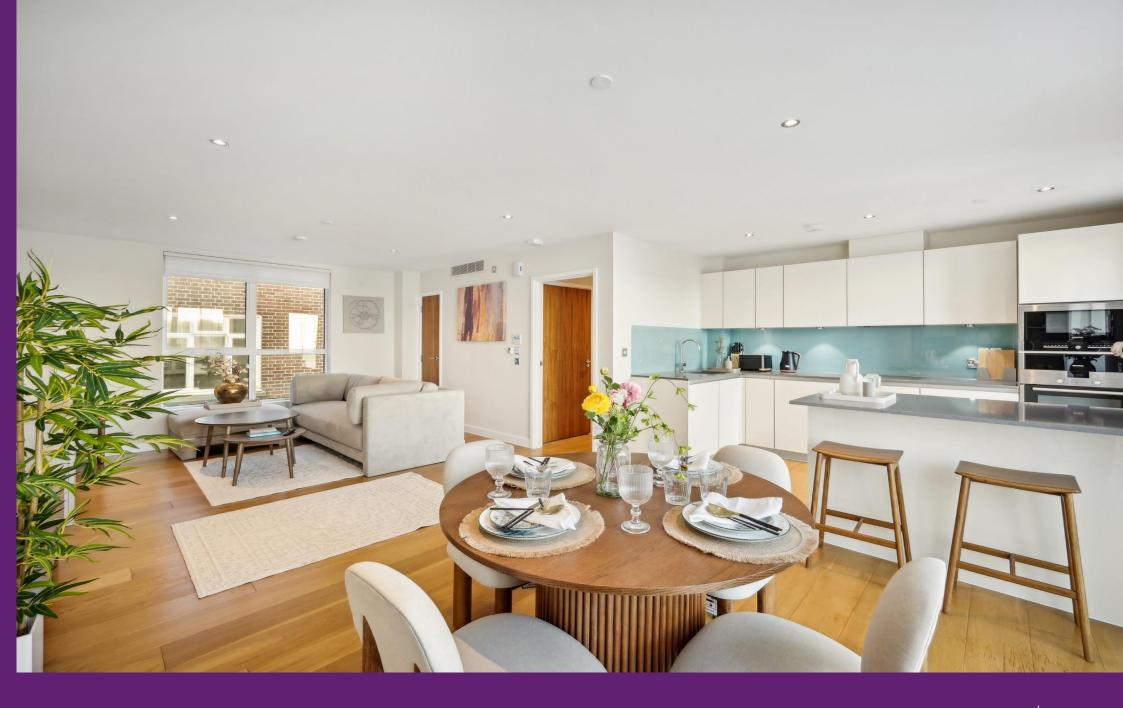

Altayyar House 102 Marsham Street, SW1P

CHESTERTONS

A newly refurbished two-bedroom, two-bathroom apartment in the prestigious area of Westminster. This residence features a bright and expansive reception room with elegant wood flooring, a contemporary open-plan kitchen, a dining area, and a guest WC.

- Two Double Bedroom
- Spacious Open Plan Kitchen
- Modern Throughout
- Good Natural Light
- High Floor