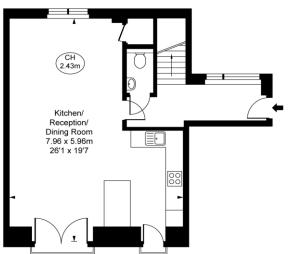

## Chestertons Westminster & Pimlico Lettings

105 Wilton Road London SW1V 1DZ westminster@chestertons.co.uk 02030408220 chestertons.co.uk

Eighth Floor Approximate Gross Internal Area 46.79 sq m / 504 sq ft