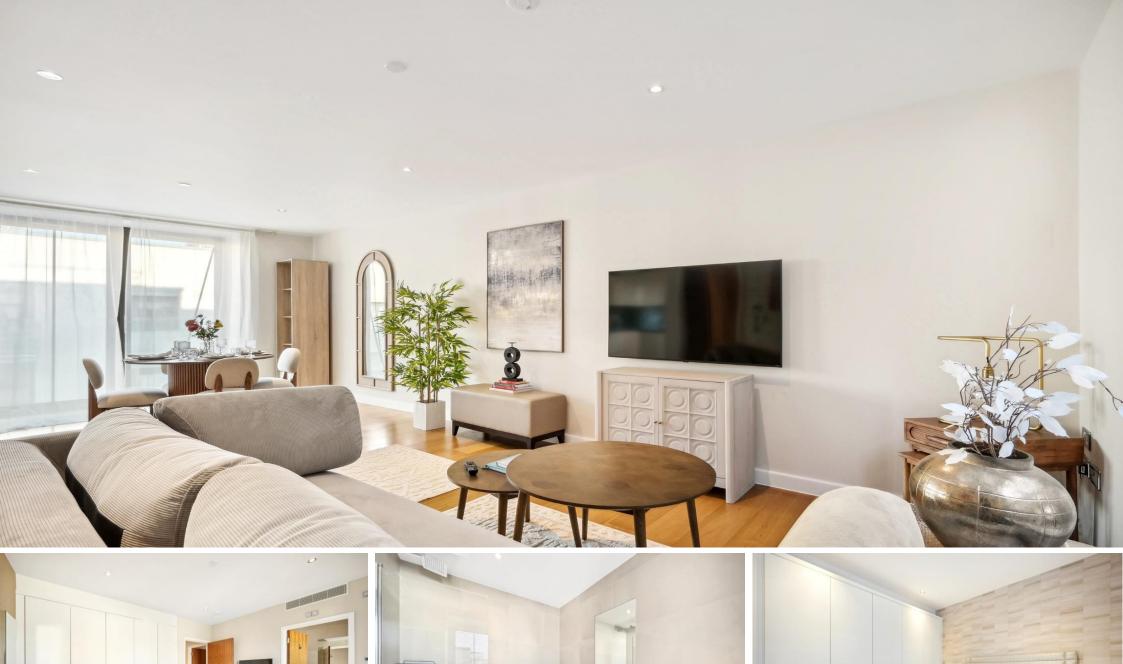

Altayyar House 102 Marsham Street, SW1P

CHESTERTONS

A newly refurbished two-bedroom, two-bathroom apartment in the prestigious area of Westminster. This residence features a bright and expansive reception room with elegant wood flooring, a contemporary open-plan kitchen, a dining area, and a guest WC.

- Two Double Bedroom
- Spacious Open Plan Kitchen
- Modern Throughout
- Good Natural Light
- High Floor