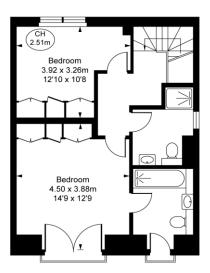

Seventh Floor Approximate Gross Internal Area 49.73 sq m / 535 sq ft

This plan is not to scale. It is for guidance and not for valuation purposes.

All measurements and areas are approximate only, and have been prepared in accordance with the current edition of the RICS Code of Measuring Practice.