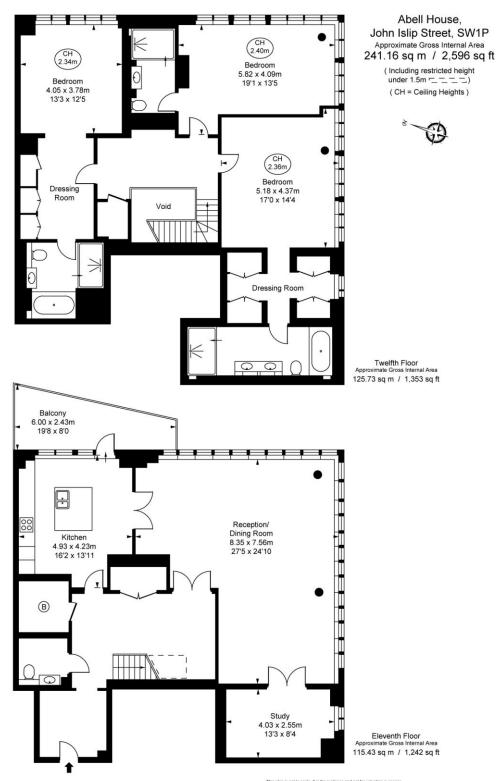

This stunning 3-bedroom, 3-bathroom duplex in the prestigious Abell House development, Westminster. Offering 1,600 sq ft of luxurious living space, this high-end apartment boasts top-quality appliances and elegant finishes. The spacious layout includes a private office and a walk-in wardrobe, providing both comfort and functionality.

This plan is not to scale. It is for guidance and not for valuation purposes. neasurements and areas are approximate only, and have been prepared in accordance with the current edition of the RICS Code of Measuring Practice. Do F uham Performance