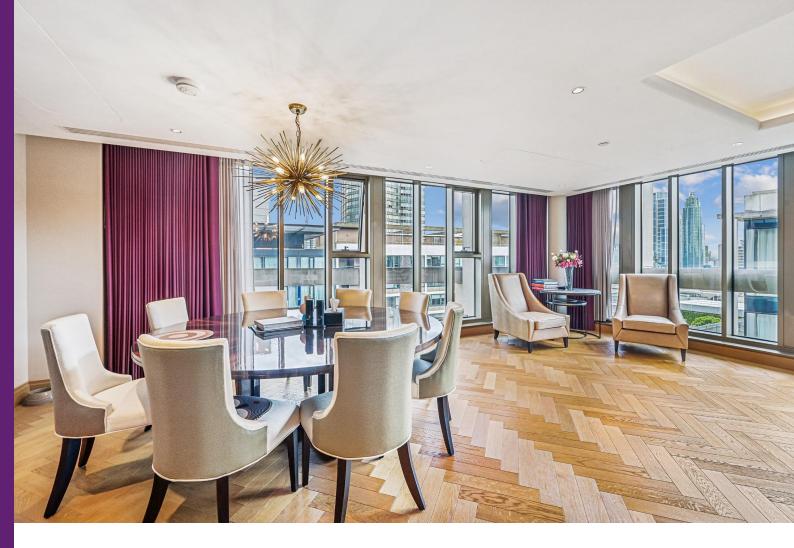

## John Islip Street London, SW1P

£18,000 per month (£4,153.85 per week)

Offering 1,600 sq ft of luxurious living space, this high-end apartment boasts top-quality appliances and elegant finishes. The spacious layout includes a private office and a walk-in wardrobe, providing both comfort and functionality.

This stunning 3-bedroom, 3-bathroom duplex in the prestigious Abell House development, Westminster. Offering 1,600 sq ft of luxurious living space, this high-end apartment boasts top-quality appliances and elegant finishes. The spacious layout includes a private office and a walk-in wardrobe, providing both comfort and functionality.

## John Islip Street London, SW1P

- • 3 bedrooms 3 bathrooms
- Private Balcony
- • Luxury Amenities such as swimming pool, gym & meeting rooms
- • High end luxury apartment
- • Top quality appliances
- Concierge service
- • 2500 square foot
- • Private office space