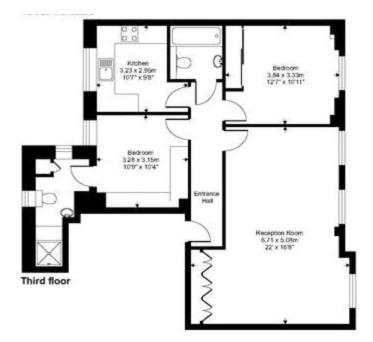

## Old Queen Street Westminster, SW1H

£695 per week (£3,011.67 pcm)

A spacious two bedroom apartment amazingly located in the heart of Westminster benefiting from a large reception room, fully integrated kitchen, master bedroom, second bedroom with en-suite shower room and a family bathroom.

## **Old Queen Street** Westminster, SW1H

- Stunning apartment in this sought after area of London 2 Bedrooms, 2 Bathrooms, 1 Reception
- •
- Close to St James Park and Underground Station •

Stunning two bedroom apartment amazingly located in the heart of Westminster benefiting from a large reception room, fully integrated kitchen, master bedroom, second bedroom, a bathroom and a separate shower room. Close to St James Park and Westminster Underground Station.