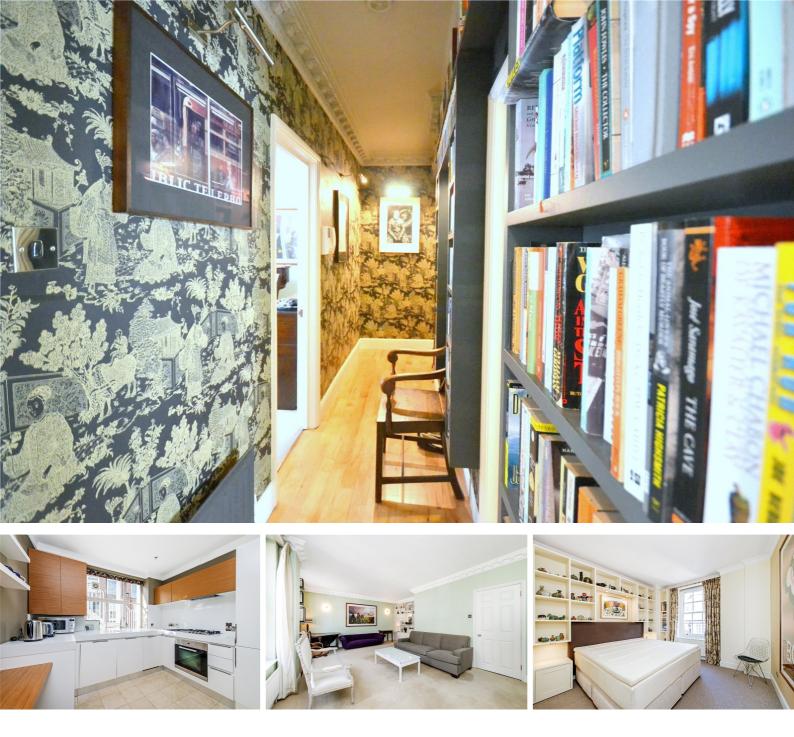

## Old Queen Street Westminster, SW1H

£695 per week (£3,011.67 pcm)

A spacious two bedroom apartment amazingly located in the heart of Westminster benefiting from a large reception room, fully integrated kitchen, master bedroom, second bedroom with en-suite shower room and a family bathroom.

## **Old Queen Street** Westminster, SW1H

- Stunning apartment in this sought after area of London 2 Bedrooms, 2 Bathrooms, 1 Reception
- •
- Close to St James Park and Underground Station •

Stunning two bedroom apartment amazingly located in the heart of Westminster benefiting from a large reception room, fully integrated kitchen, master bedroom, second bedroom, a bathroom and a separate shower room. Close to St James Park and Westminster Underground Station.