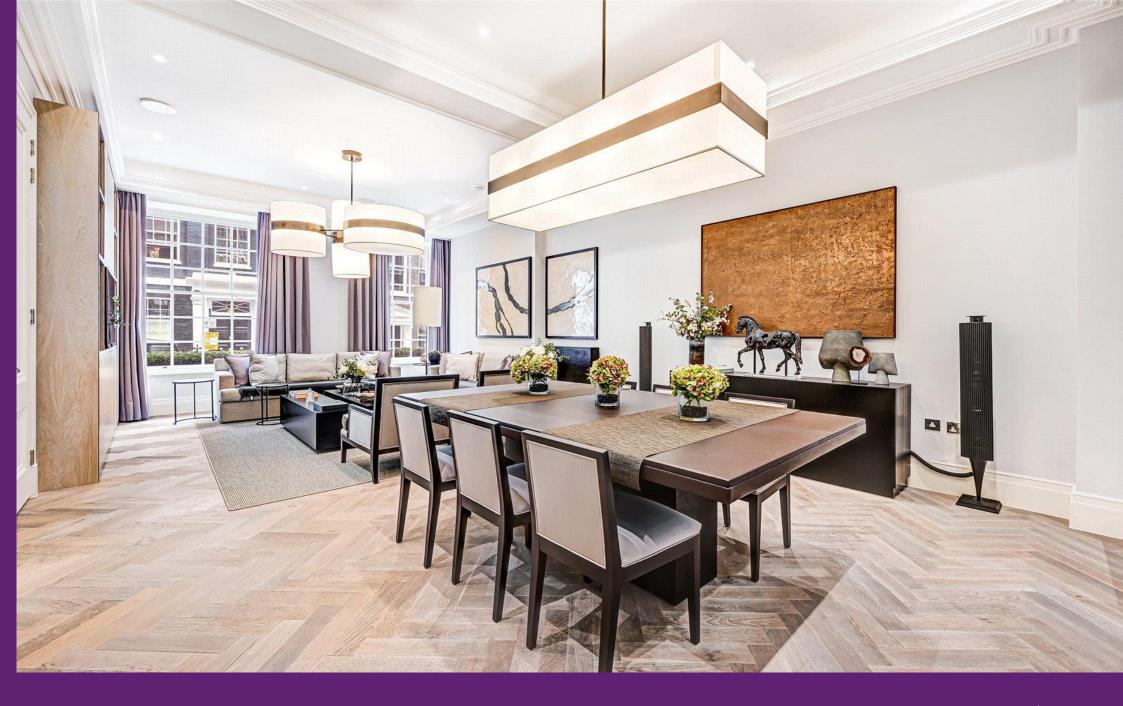

Old Queen Street London, SW1H

CHESTERTONS

This stunning three bedroom, three bathroom property in the heart of Westminster. The property features luxurious furniture, fully integrated open plan kitchen onto large dinning area. All bills are included with access to gym, porter and spa.