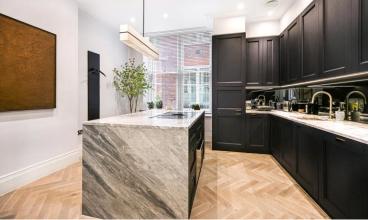

Old Queen Street London, SW1H

CHESTERTONS

This stunning three bedroom, three bathroom property in the heart of Westminster. The property features luxurious furniture, fully integrated open plan kitchen onto large dinning area. All bills are included with access to gym, porter and spa.