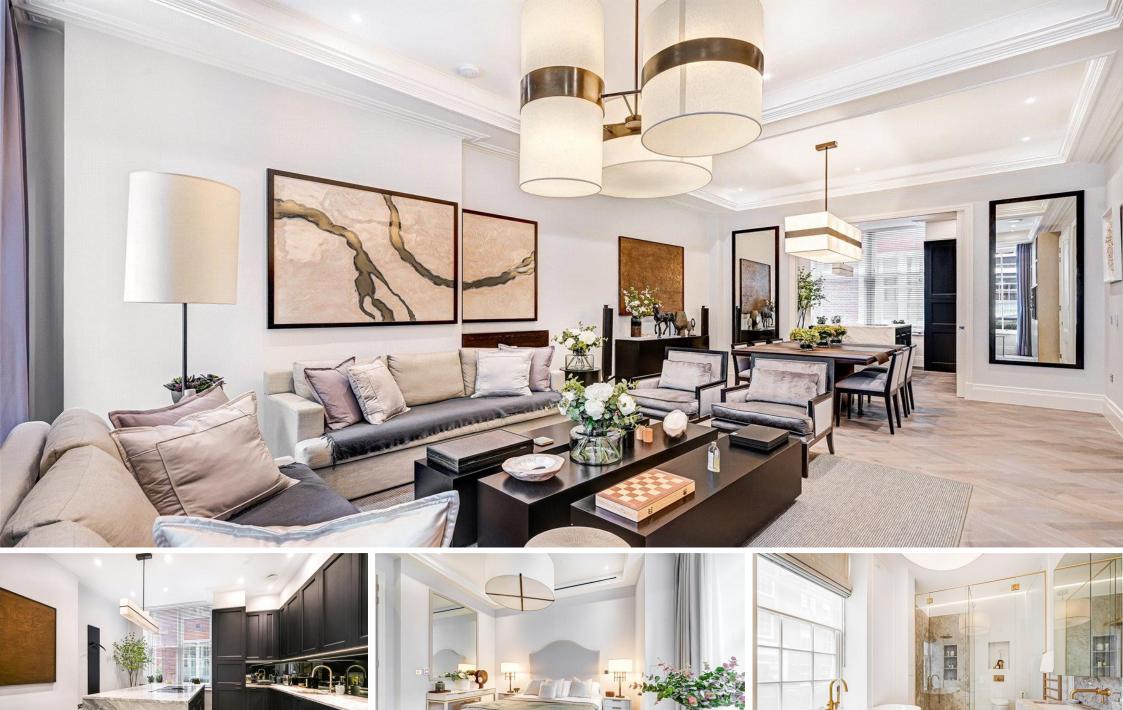

Old Queen Street London, SW1H

CHESTERTONS

This stunning three bedroom, three bathroom property in the heart of Westminster. The property features luxurious furniture, fully integrated open plan kitchen onto large dinning area. All bills are included with access to gym, porter and spa.