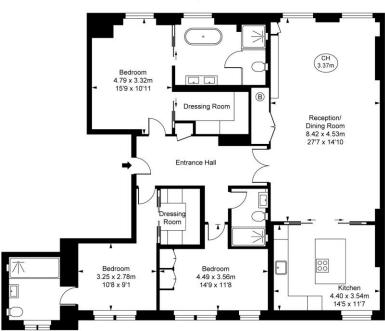

## Chestertons Westminster & Pimlico Lettings

105 Wilton Road London SW1V 1DZ westminster@chestertons.co.uk 02030408220 chestertons.co.uk Old Queen Street, SW1H
Approximate Gross Internal Area
142.29 sq m / 1,532 sq ft
(CH = Ceiling Heights)

Ground Floor

This plan is not to scale. It is for pastance and not for valuation purposes.

All measurements and areas an approximate only, and have been prevaided in accrations with the current distant of the RCS Code of Measuring Practice.