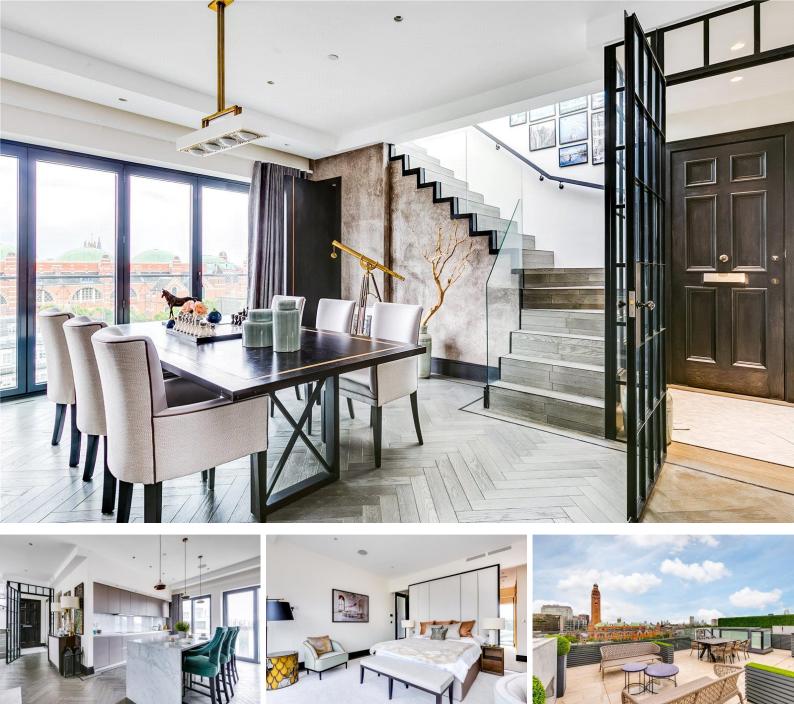

## Central Tower 300 Vauxhall Bridge Road, SW1V

An absolutely stunning penthouse apartment with incredible views over London form the apartment and the private roof gardens. The interiors have been exclusively fashioned by award winning interior designers Accouter Design. £10,000 per month (£2,307.69 per week)

## Central Tower 300 Vauxhall Bridge Road, SW1V

- Penthouse
- Porter
- Accouter Design
- Roof Terrace
- Available Now

An absolutely stunning penthouse apartment with incredible views over London form the apartment and the private roof gardens. The interiors have been exclusively fashioned by award winning interior designers Accouter Design. This penthouse comprises large, floor to ceiling bi-fold windows letting in generous light and offering incredible views of the cosmopolitan city with stylish, state of the art finishes throughout. What sets this penthouse apart is its spacious roof terrace that has breath taking panoramic views of the London skyline. This penthouse comprises of an open plan living area and kitchen, master bedroom with dressing room and en suite bathroom, second bedroom with en suite bathroom, entrance lobby, plentiful storage, in excess of 850 sq ft (80 sq m) of outdoor entertaining