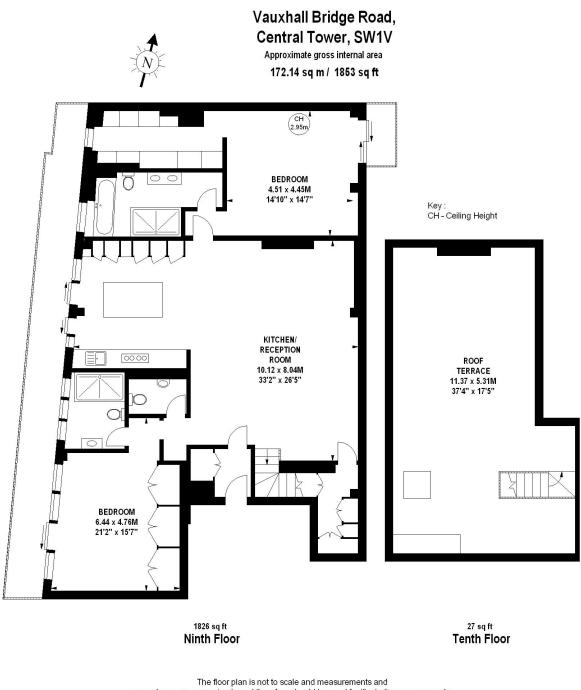

## Central Tower 300 Vauxhall Bridge Road, SW1V

- Penthouse
- Porter
- Accouter Design
- Roof Terrace
- Available Now

An absolutely stunning penthouse apartment with incredible views over London form the apartment and the private roof gardens. The interiors have been exclusively fashioned by award winning interior designers Accouter Design. This penthouse comprises large, floor to ceiling bi-fold windows letting in generous light and offering incredible views of the cosmopolitan city with stylish, state of the art finishes throughout. What sets this penthouse apart is its spacious roof terrace that has breath taking panoramic views of the London skyline. This penthouse comprises of an open plan living area and kitchen, master bedroom with dressing room and en suite bathroom, second bedroom with en suite bathroom, entrance lobby, plentiful storage, in excess of 850 sq ft (80 sq m) of outdoor entertaining

The floor plan is not to scale and measurements and areas shown are approximate and therefore should be used for illustrative purposes only. The plan has been prepared in accordance with the RICS code of Measuring Practice and whilst we have confidence in the information produced, it must not be relied on. If there is any aspect of particular importance, you should carry out or commission your own inspection of the property. Copyright of FeaturePRO.