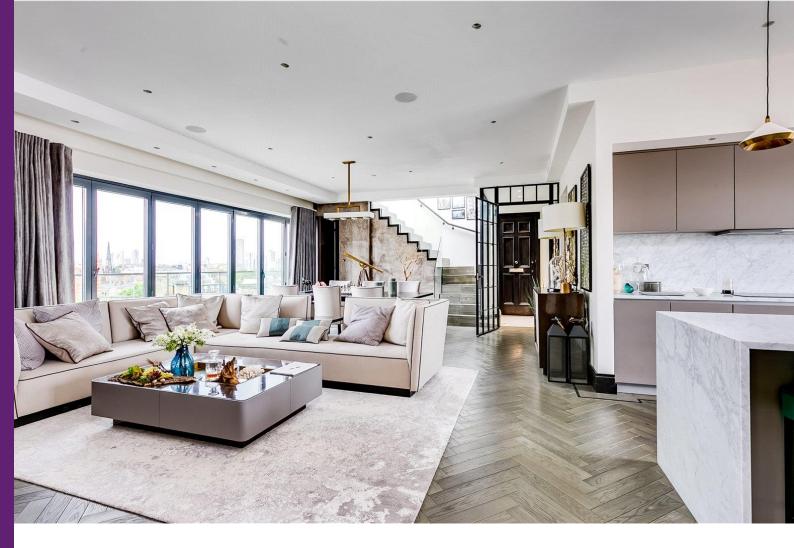

## Central Tower 300 Vauxhall Bridge Road, SW1V

An absolutely stunning penthouse apartment with incredible views over London form the apartment and the private roof gardens. The interiors have been exclusively fashioned by award winning interior designers Accouter Design. £10,000 per month (£2,307.69 per week)

## Central Tower 300 Vauxhall Bridge Road, SW1V

- Penthouse
- Porter
- Accouter Design
- Roof Terrace
- Available Now

An absolutely stunning penthouse apartment with incredible views over London form the apartment and the private roof gardens. The interiors have been exclusively fashioned by award winning interior designers Accouter Design. This penthouse comprises large, floor to ceiling bi-fold windows letting in generous light and offering incredible views of the cosmopolitan city with stylish, state of the art finishes throughout. What sets this penthouse apart is its spacious roof terrace that has breath taking panoramic views of the London skyline. This penthouse comprises of an open plan living area and kitchen, master bedroom with dressing room and en suite bathroom, second bedroom with en suite bathroom, entrance lobby, plentiful storage, in excess of 850 sq ft (80 sq m) of outdoor entertaining