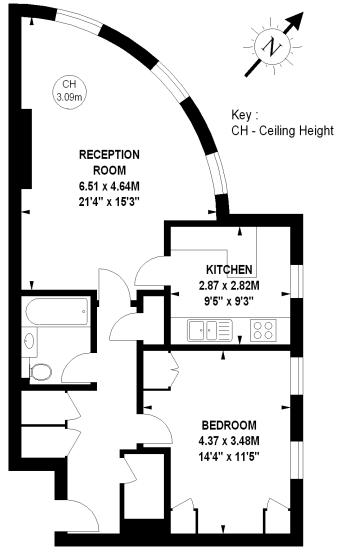

### Salisbury House, SW1V

Approximate gross internal area

62.89 sq m / 677 sq ft

#### **Second Floor**

The floor plan is not to scale and measurements and areas shown are approximate and therefore should be used for illustrative purposes only. The plan has been prepared in accordance with the RICS code of Measuring Practice and whilst we have confidence in the information produced, it must not be relied on. If there is any aspect of particular importance, you should carry out or commission your own inspection of the property.