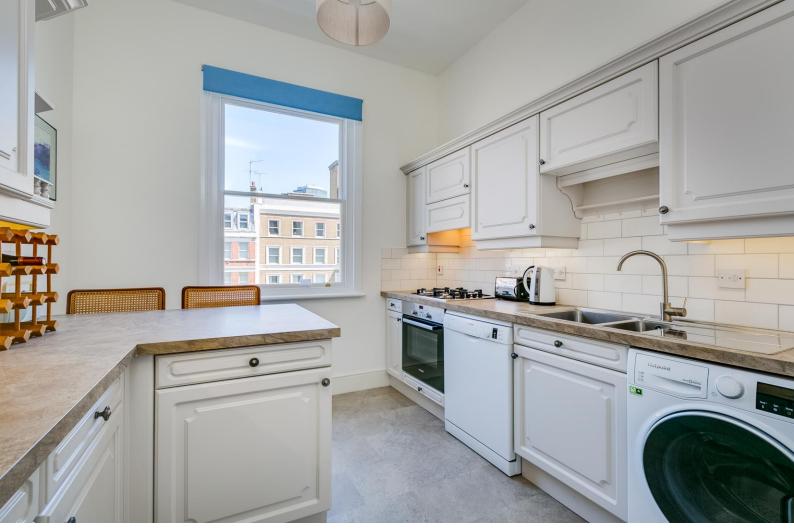

## **Drummond Gate**

Pimlico, SW1V

£525 per week (£2,275 pcm)

Spacious one bedroom flat in a very prestigious garden development situated couple minutes away from Pimlico underground station and the river. It has a brand new bathroom and kitchen. The bedroom boasts excellent storage space.