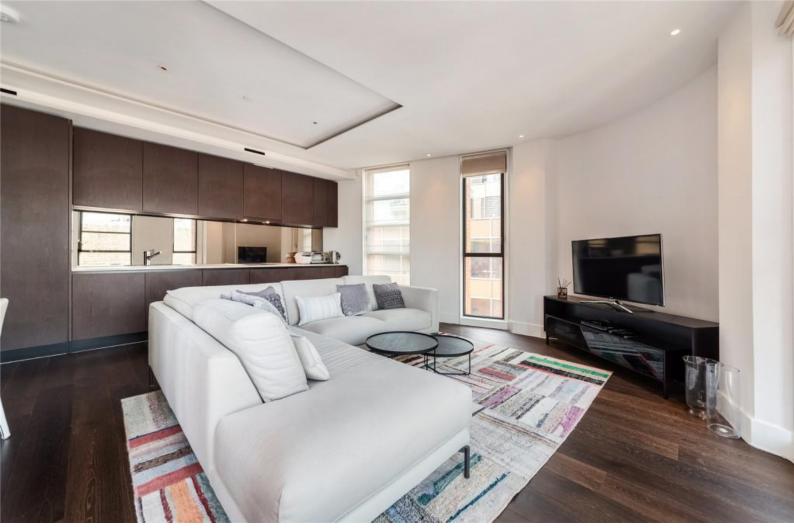

## Artillery Row London, SW1P

This is a beautiful 7th floor lateral apartment which is well proportioned, bright and presented in excellent condition throughout. Featuring a stunning double aspect reception with epic skyline views and impressive modern design throughout. The property comprises: 2 double bedrooms (both with good built-in storage), 2 en-suite bathrooms plus guest WC, reception room with dining area, beautiful modern kitchen and a private balcony with wonderful views and concierge.