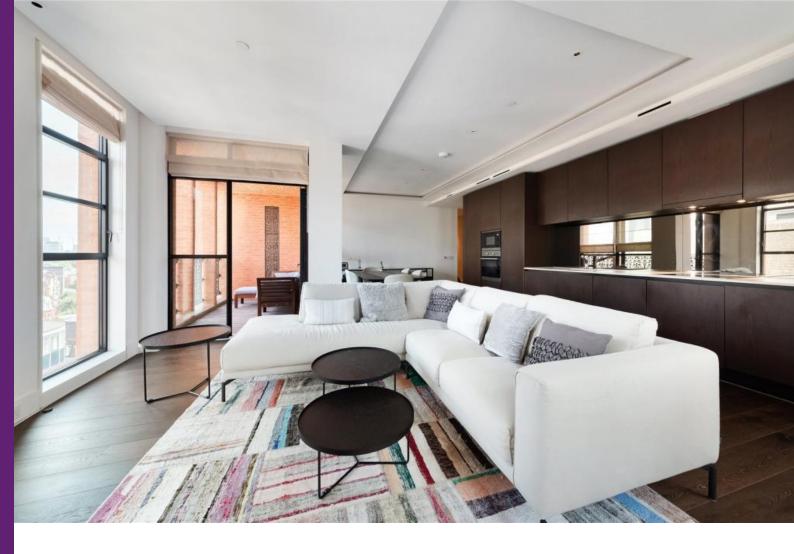

## Artillery Row London, SW1P

This is a beautiful 7th floor lateral apartment which is well proportioned, bright and presented in excellent condition throughout. Featuring a stunning double aspect reception with epic skyline views and impressive modern design throughout. The property comprises: 2 double bedrooms (both with good built-in storage), 2 en-suite bathrooms plus guest WC, reception room with dining area, beautiful modern kitchen and a private balcony with wonderful views and concierge.