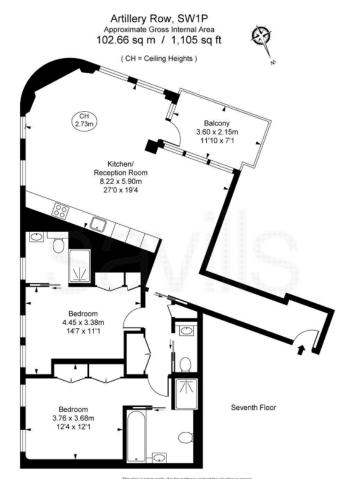

All measurements and areas are approximate only, and have been prepared in accordance with the current edition of the RICS Code of Measuring Practice
OF Fuham Performance