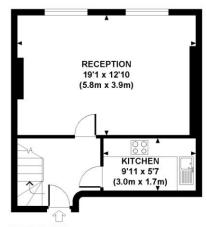

## BRUTON STREET

Approximate Gross Internal Area 734 sq ft / 68.2 sq m

FOURTH FLOOR GROSS INTERNAL FLOOR AREA 368 SQ FT

THIRD FLOOR GROSS INTERNAL FLOOR AREA 366 SQ FT

Although every attempt has been made to ensure accuracy, all measurements are approximate. The floor plan's for illustrative purposes only and not scale. Measure in accordance to RICS standards. DE-PHOTOGRAPHY NET