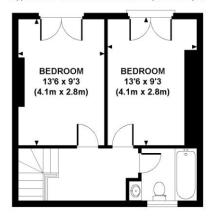

## BRUTON STREET

Approximate Gross Internal Area 734 sq ft / 68.2 sq m

FOURTH FLOOR GROSS INTERNAL FLOOR AREA 368 SQ FT

THIRD FLOOR GROSS INTERNAL FLOOR AREA 366 SQ FT

Although every attempt has been made to ensure accuracy, all measurements are approximate. The floor plan's for illustrative purposes only and not scale. Measure in accordance to RICS standards. DE-PHOTOGRAPHY NET