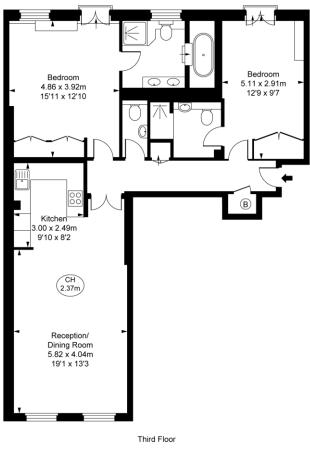

Dover Street, W1S Approximate Gross Internal Area 94.84 sq m / 1,021 sq ft (CH = Ceiling Heights)

This plan is not to scale. It is for guidance and not for valuation purposes. Il measurements and areas are approximate only, and have been prepared in accordance with the current edition of the RICS Code of Measuring Practice. O F brann Performance