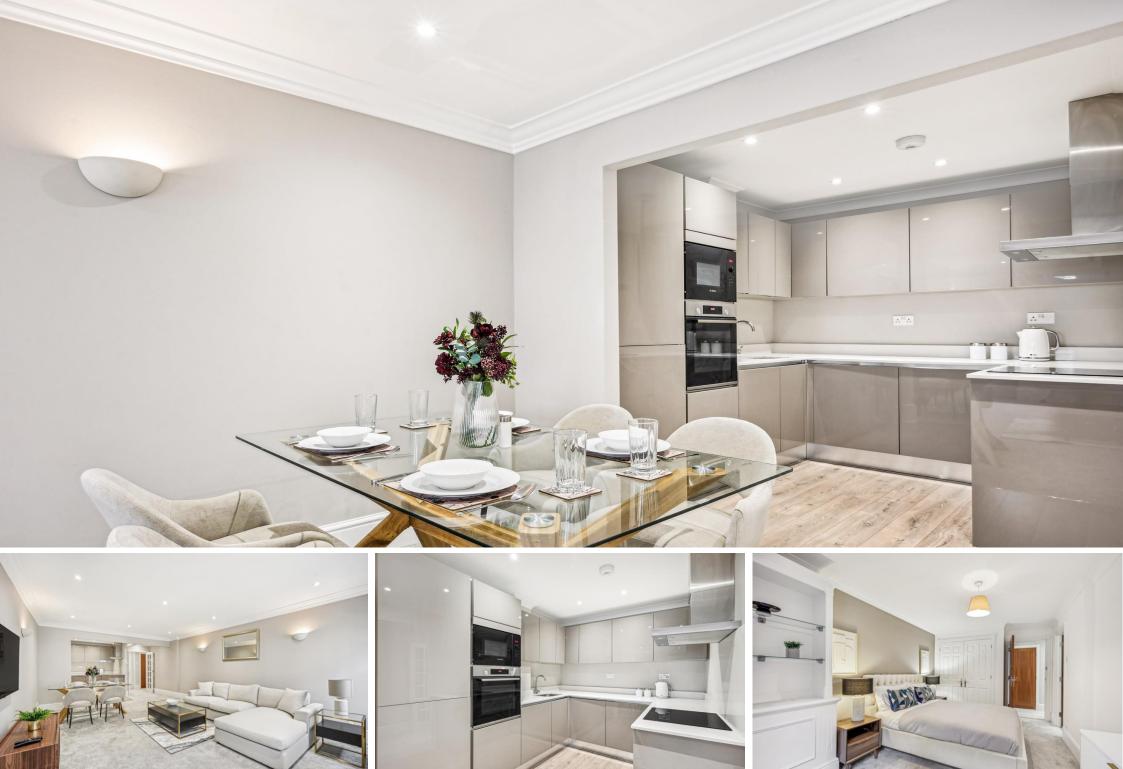

Dover Street Mayfair, W1S

A modern two bedroom flat, two bathroom flat located on the third floor with lift. Located in the heart of Mayfair and offered furnished.

- Two bedrooms
- Two bathrooms
- Third floor with lift
- Furnished
- Excellent location