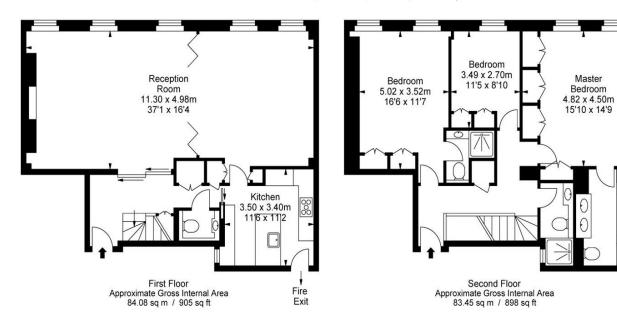

### Upper Grosvenor Street, W1K

Approximate Gross Internal Area 167.53 sq m / 1,803 sq ft

ILLUSTRATION FOR IDENTIFICATION PURPOSES ONLY
ALL MEASUREMENTS ARE MAXIMUM, AND INCLUDE WINDOW BAYS AND WARDROBES WHERE APPLICABLE
THIS PLAN MUST NOT BE REPRODUCED BY ANY OTHER PERSON WITHOUT PERMISSION