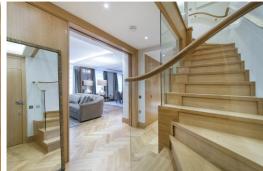

### Mayfair, W1K

- Air conditioning
- Wooden floors
- Three full bathrooms and guest W/C
- Porter
- List
- Natural light

Situated on first and second floors of sought-after apartment building, this three bedroom apartment extends to over 1,800 sq ft and is located a few moments from Grosvenor Square by the prestigious Chancery Rosewood hotel. Boasting a 37 ft wide double reception room with separate dining area and all five windows facing towards Upper Grosvenor Street, ideal for entertaining. Comprising three double bedrooms, two en-suite bathrooms, additional shower room, separate eat-in kitchen and a guest cloakroom.