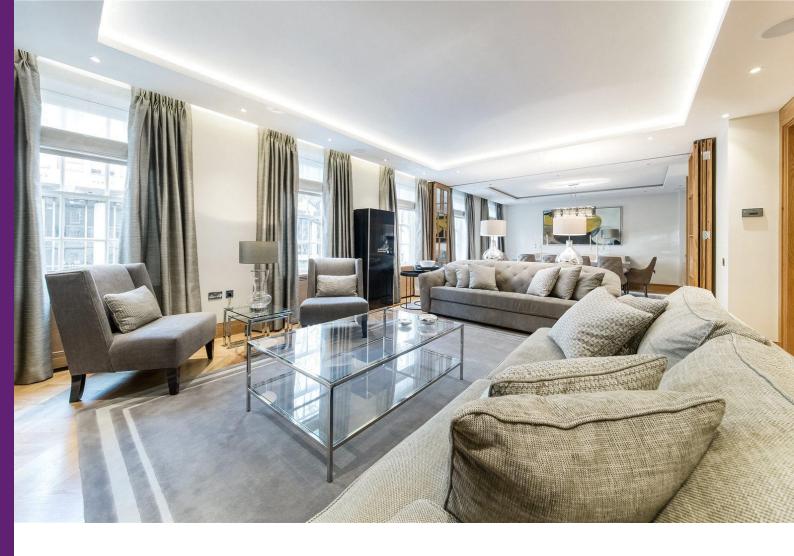

### Mayfair, W1K

- Air conditioning
- Wooden floors
- Three full bathrooms and guest W/C
- Porter
- List
- Natural light

Situated on first and second floors of sought-after apartment building, this three bedroom apartment extends to over 1,800 sq ft and is located a few moments from Grosvenor Square by the prestigious Chancery Rosewood hotel. Boasting a 37 ft wide double reception room with separate dining area and all five windows facing towards Upper Grosvenor Street, ideal for entertaining. Comprising three double bedrooms, two en-suite bathrooms, additional shower room, separate eat-in kitchen and a guest cloakroom.

The property has access to a communal garden area and further benefits include 24 hour porterage and passenger lift to both floors. Upper Grosvenor Street is close to Grosvenor Square and Mount Street with its vast array of boutiques and restaurants.