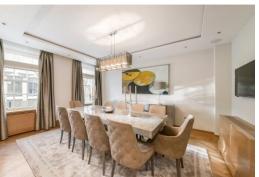

### Mayfair, W1K

- Air conditioning
- Wooden floors
- Three full bathrooms and guest W/C
- Porter
- List
- Natural light

Situated on first and second floors of sought-after apartment building, this three bedroom apartment extends to over 1,800 sq ft and is located a few moments from Grosvenor Square by the prestigious Chancery Rosewood hotel. Boasting a 37 ft wide double reception room with separate dining area and all five windows facing towards Upper Grosvenor Street, ideal for entertaining. Comprising three double bedrooms, two en-suite bathrooms, additional shower room, separate eat-in kitchen and a guest cloakroom.