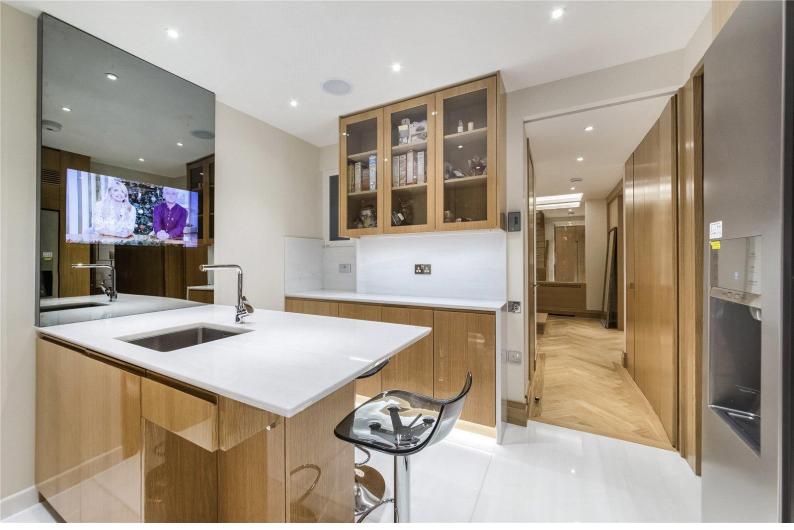

### Mayfair, W1K

- Air conditioning
- Wooden floors
- Three full bathrooms and guest W/C
- Porter
- List
- Natural light

Situated on first and second floors of sought-after apartment building, this three bedroom apartment extends to over 1,800 sq ft and is located a few moments from Grosvenor Square by the prestigious Chancery Rosewood hotel. Boasting a 37 ft wide double reception room with separate dining area and all five windows facing towards Upper Grosvenor Street, ideal for entertaining. Comprising three double bedrooms, two en-suite bathrooms, additional shower room, separate eat-in kitchen and a guest cloakroom.