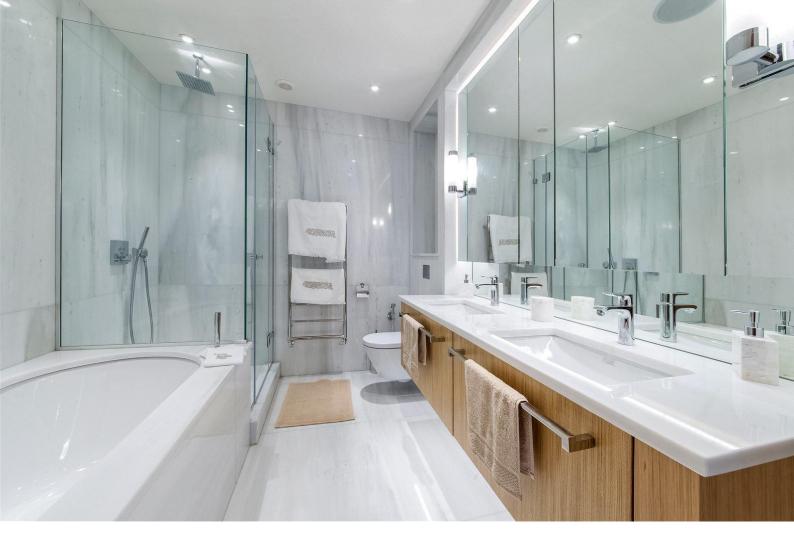

### Mayfair, W1K

- Air conditioning
- Wooden floors
- Three full bathrooms and guest W/C
- Porter
- List
- Natural light

Situated on first and second floors of sought-after apartment building, this three bedroom apartment extends to over 1,800 sq ft and is located a few moments from Grosvenor Square by the prestigious Chancery Rosewood hotel. Boasting a 37 ft wide double reception room with separate dining area and all five windows facing towards Upper Grosvenor Street, ideal for entertaining. Comprising three double bedrooms, two en-suite bathrooms, additional shower room, separate eat-in kitchen and a guest cloakroom.