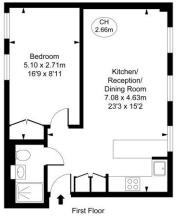

## Connaught House, Carpenter Street, W1K Approximate Gross Internal Area 43.80 sq m / 471 sq ft

(CH = Ceiling Heights)

Modern

Large bedroom

First floor with lift

Porter

£3,250 per month (£750 per week)

Additional tenant charges apply (fees apply to non-AST tenancies only)