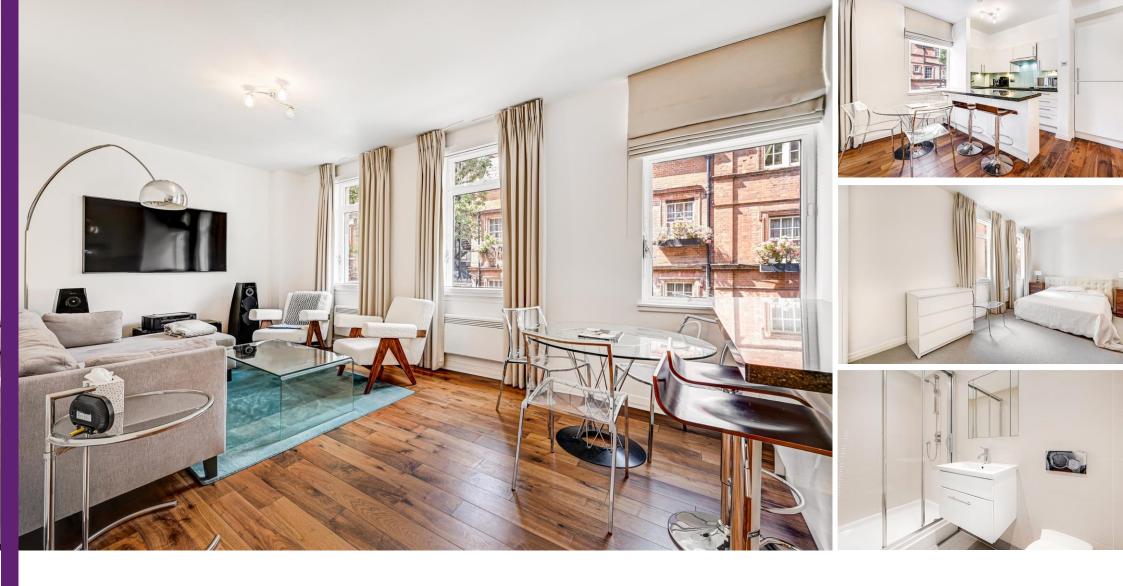

## Connaught House

Carpenter Street, W1K

A superbly presented one bedroom first floor flat situated just to the north of Mount Street, this flat benefits from a roaming porter, lift in the building, modern fixtures and fittings and large windows flooding the rooms with natural light.

## Connaught House, Carpenter Street, W1K Approximate Gross Internal Area 43.80 sq m / 471 sq ft

(CH = Ceiling Heights)

Modern

Large bedroom

First floor with lift

Porter

£3,250 per month (£750 per week)

Additional tenant charges apply (fees apply to non-AST tenancies only)