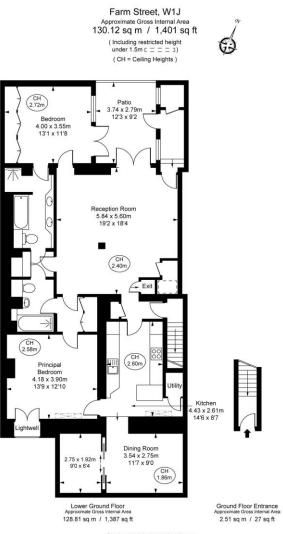

## • SHORT LET

- Two bedroom
- Two bathroom
- Private courtyard
- 1,401 Sqft
- Bills included

## Chestertons Mayfair Lettings

47 South Audley Street Mayfair London W1K 2QA mayfairlettingsusers@chestertons.co.uk 020 7288 8301

This grain is not to scale. It is for guidence and not for valuation purposes, asurements and areas are approximate only, and have been prepared in accordance with the current edition of the RICS Code of Measuring Practice. D Furthern Performance