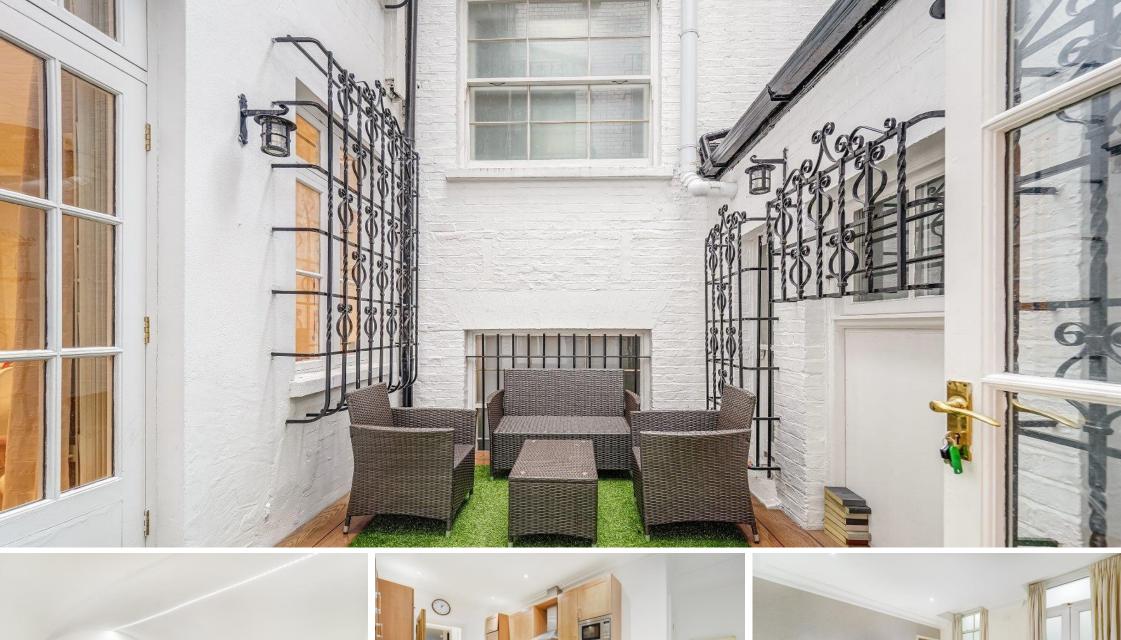

## • SHORT LET

- Two bedroom
- Two bathroom
- Private courtyard
- 1,401 Sqft
- Bills included