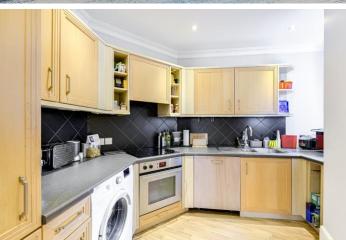

Mount Street London, W1K

CHESTERTONS

A stunning top floor (with lift) one bedroom apartment with located on the corner of Mount Street with views over Berkeley Square.

- Top Floor
- One Bedroom
- Two Bathrooms
- Lift
- Excellent Location
- Extra room which can be used as a second