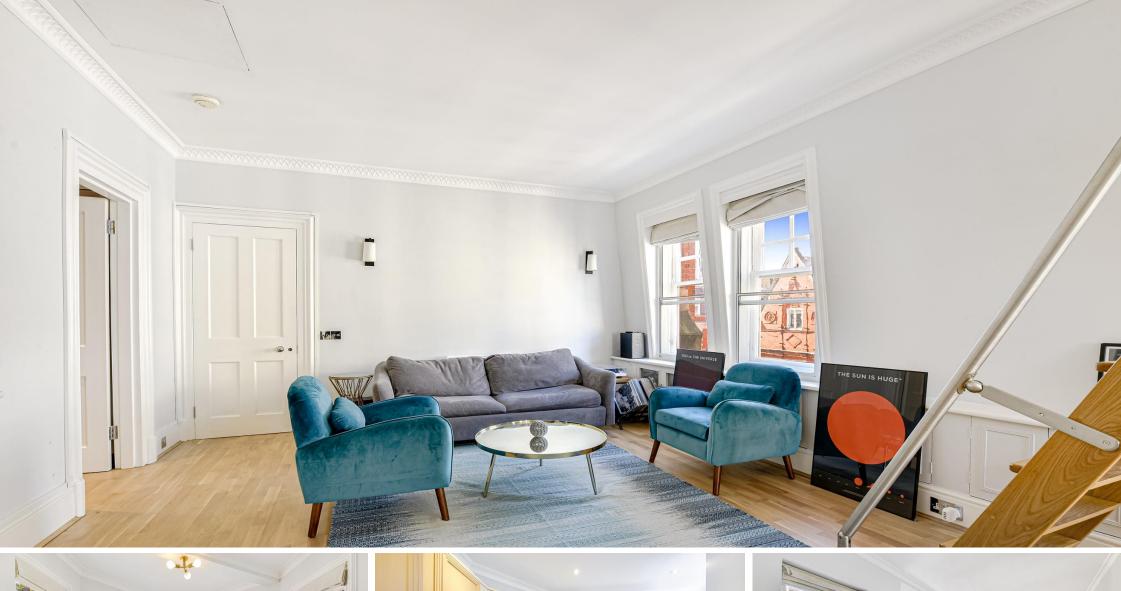

Mount Street London, W1K

CHESTERTONS

A stunning top floor (with lift) one bedroom apartment with located on the corner of Mount Street with views over Berkeley Square.

- Top Floor
- One Bedroom
- Two Bathrooms
- Lift
- Excellent Location
- Extra room which can be used as a second