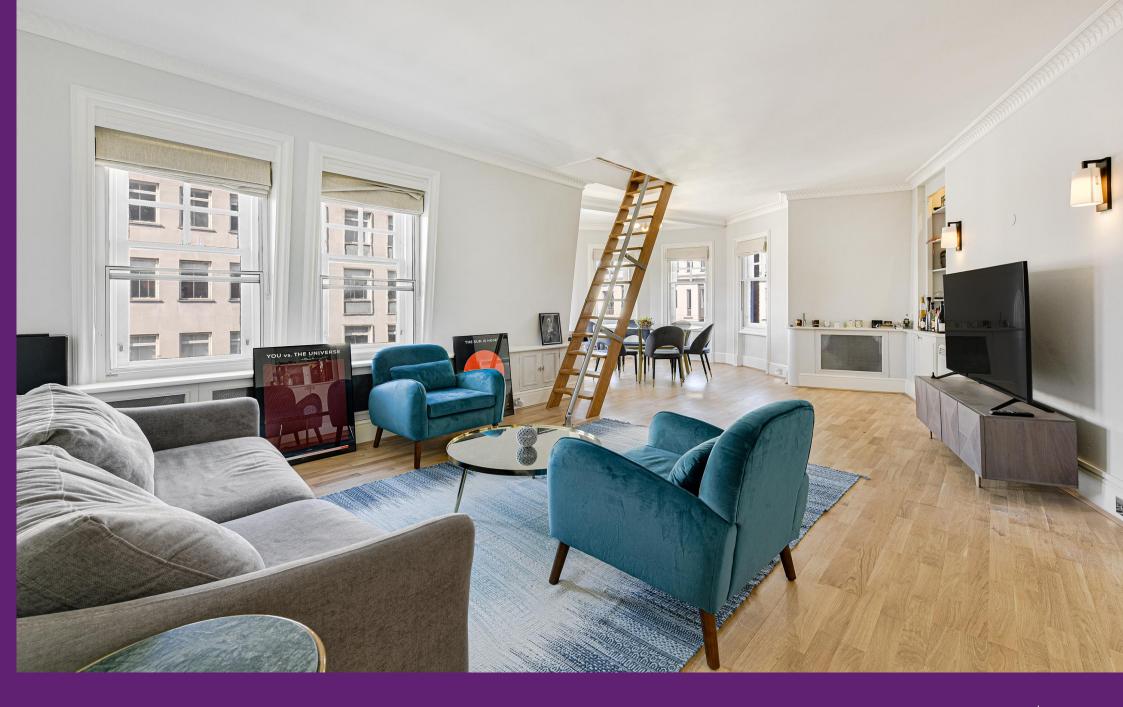

Mount Street London, W1K

CHESTERTONS

A stunning top floor (with lift) one bedroom apartment with located on the corner of Mount Street with views over Berkeley Square.

- Top Floor
- One Bedroom
- Two Bathrooms
- Lift
- Excellent Location
- Extra room which can be used as a second