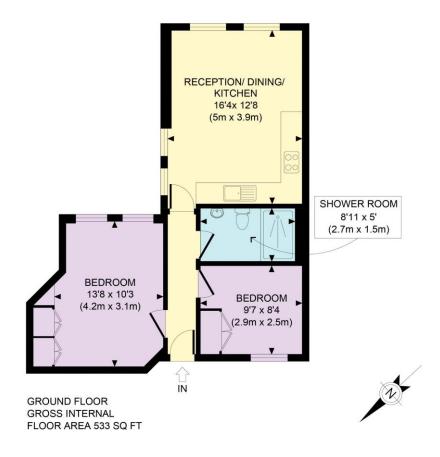

## APPROX. GROSS INTERNAL FLOOR AREA 533 SQ FT / 50 SQM

Disclaimer: Floor plan measurements are approximate and are for illustrative purposes only. While we do not doubt the floor plan accuracy and completeness, you or your advisors should conduct a careful, independent investigation of the property in respect of monetary valuation