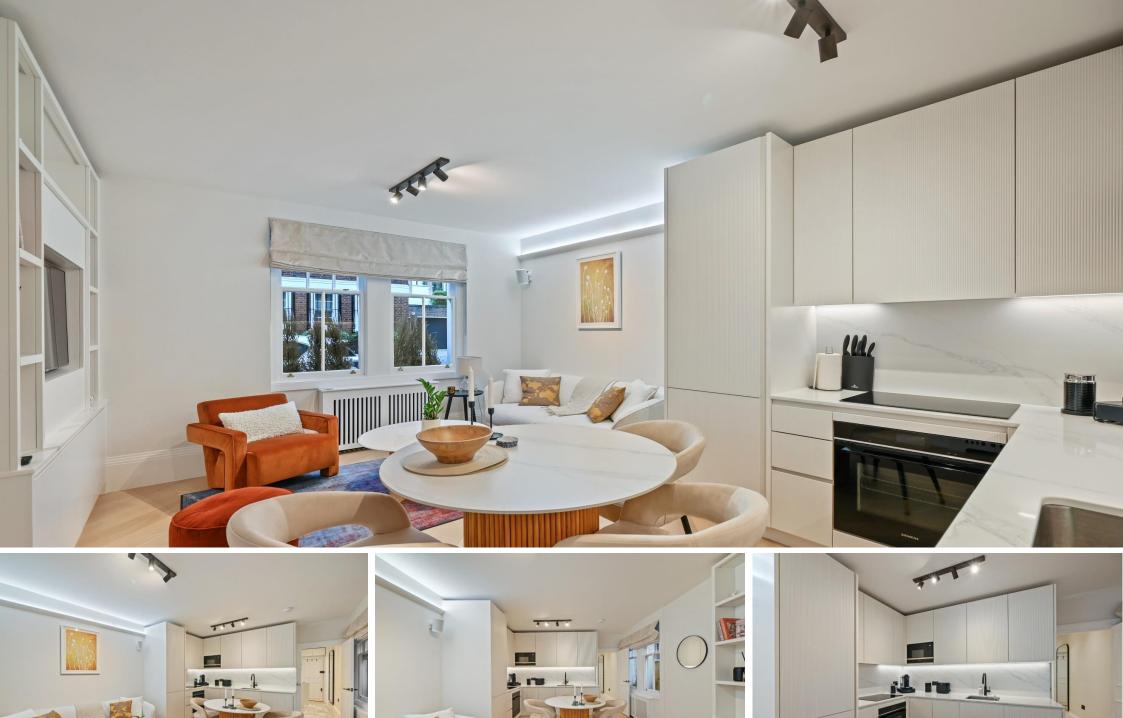

Lees Place London, W1K

CHESTERTONS

A stunning furnished one bedroom apartment recently refurbished just off North Audley Street and located close to transport links and world class shopping & restaurants.

- Two Bedrooms
- Recently Refurbished
- Open Plan
- Oak Flooring