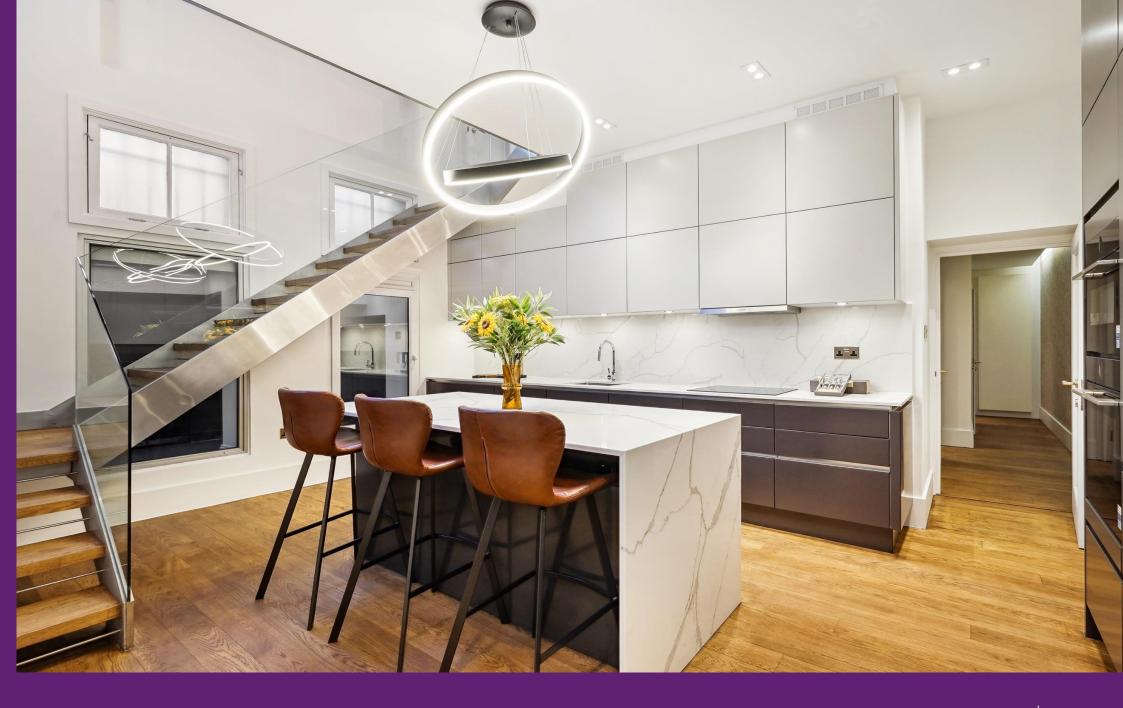

Dunraven Street Mayfair, W1K

CHESTERTONS

Situated within a stone's throw of Hyde Park is this duplex three bedroom three bathroom apartment boasting modern fixtures and fittings throughout, private patio and high ceilings. Approx. 1,920 sqft.

- Three bedrooms
- Three bathrooms
- Separate cinema room/study
- Approx. 1,920sqft.