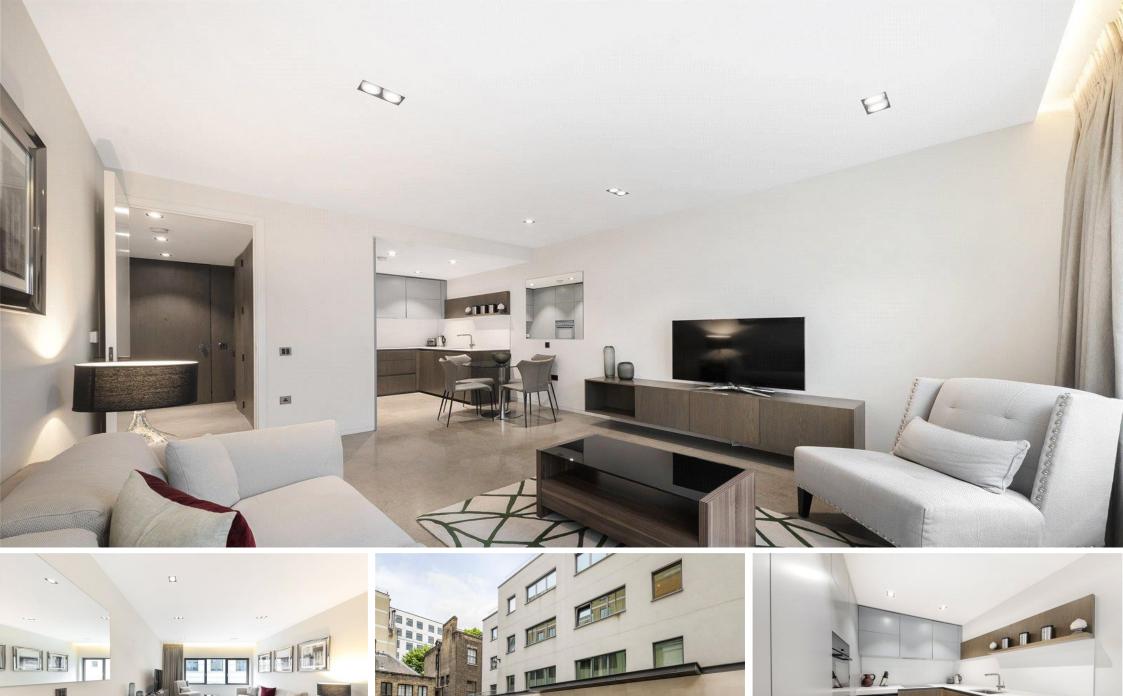

Babmaes Street St. James's, SW1Y

CHESTERTONS

Utility bills included - A modern one bedroom 2nd floor apartment situated within a small boutique development located only a stone's throw of the world famous Jermyn Street in the heart of St. James's benefiting from daytime porter & air-cooling.

- Modern fixtures and fittings
- Air-cooling
- Day time porter
- Utilities included