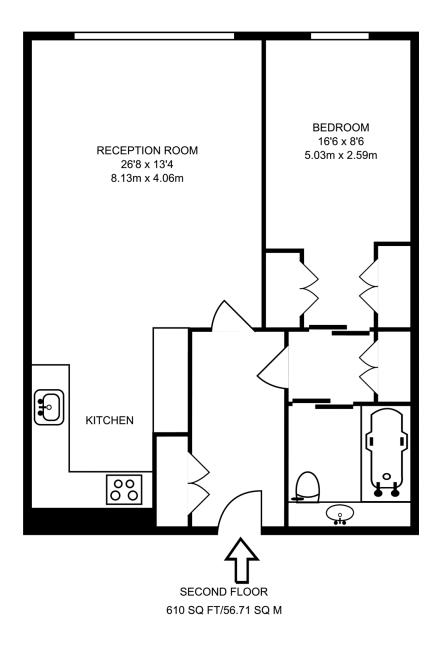

Babmaes Street St. James's, SW1Y

CHESTERTONS

Utility bills included - A modern one bedroom 2nd floor apartment situated within a small boutique development located only a stone's throw of the world famous Jermyn Street in the heart of St. James's benefiting from daytime porter & air-cooling.

Minimum Term: 12 months
Deposit Required: £7,200.00

Local Authority: Council Tax Band: EPC Rating: B Furnished