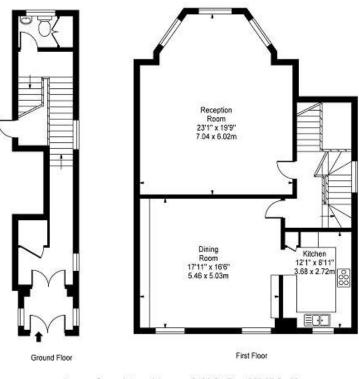

Upper Maisonnette, Warwick Avenue, W9

Second Floor

Third Floor

Approx Gross Internal Area 2426 Sq Ft - 225.37 Sq M (Excluding Restricted Height Area & Loft Storage) For Illustration Purposes Only - Not To Scale Floor Plan by www.bpmmediagroup.com Ref. No. P52523