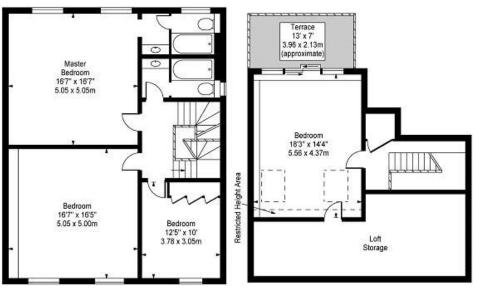

Upper Maisonnette, Warwick Avenue, W9

Second Floor

Third Floor

Approx Gross Internal Area 2426 Sq Ft - 225.37 Sq M (Excluding Restricted Height Area & Loft Storage) For Illustration Purposes Only - Not To Scale Floor Plan by www.bpmmediagroup.com Ref. No. P52523